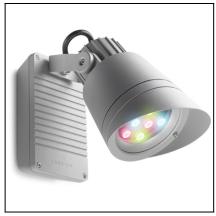

#### **DESCRIPTION**

Spotlight with body produced in high grade aluminium with a clear glass diffuser. LED light source comprising 9 PHILIPS POWER LED lights. Available in 4,200K, 3,000K and in RGB. Beam aperture of 44°. TCI driver included (100-240V) compatible with DALI, PUSH and 1-10V for the white LED versions. The RGB version includes driver and DMX controller at the base of the light. Finished in light grey. Rotatable. Its wire outlets on both sides makes it suitable for an array installation. Post included.