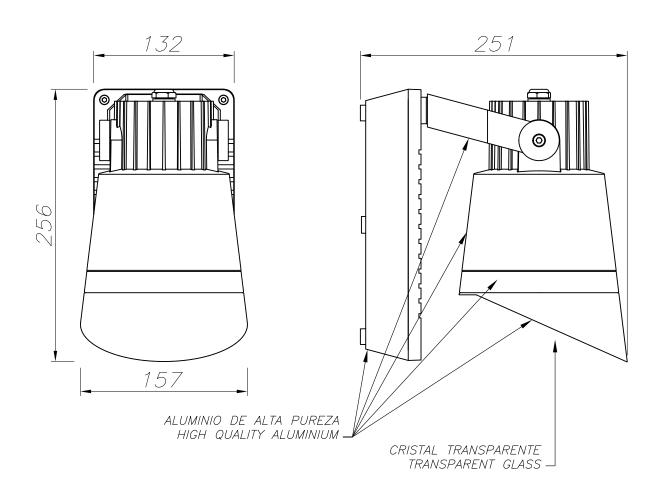

#### **DESCRIPTION**

Spotlight with body produced in high grade aluminium with a clear glass diffuser. LED light source comprising 9 PHILIPS POWER LED lights. Available in 4,200K, 3,000K and in RGB. Beam aperture of 44°. TCI driver included (100-240V) compatible with DALI, PUSH and 1-10V for the white LED versions. The RGB version includes driver and DMX controller at the base of the light. Finished in light grey. Rotatable. Its wire outlets on both sides makes it suitable for an array installation. Post included.

#### **TECHNICAL CHARACTERISTICS**

| Type:                                   | Focus                    |  |  |
|-----------------------------------------|--------------------------|--|--|
| Adjustable ±90° on the horizontal axis. |                          |  |  |
| IP Protection degrees:                  | IP65                     |  |  |
| IK Protection degrees:                  | IK05                     |  |  |
| Bulb:                                   | 9 x LED Philips. Led RGB |  |  |
| Power (W):                              | 19W                      |  |  |
| Luminous efficacy (Lm/W):               | 93                       |  |  |
| Angle of the optics/Reflector:          | 45°                      |  |  |
| Voltage / Frequency:                    | 100-240V/50-60Hz         |  |  |
| Warranty (Years):                       | 2                        |  |  |
| Option to extend the guarantee:         | Yes, 5 years             |  |  |
| Units per box:                          | 2                        |  |  |
| Net Weight (Kg):                        | 3.115                    |  |  |
| EAN:                                    | 8435111091753            |  |  |

### **MATERIALS / FINISHES**

Structure material: High purity Diffuser material: Glass

aluminium

Structure finish: Grey Diffuser finish: Transparent