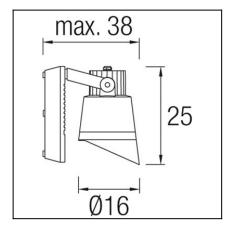

#### **TECHNICAL CHARACTERISTICS**

| Type:                                   | Focus                    |  |  |
|-----------------------------------------|--------------------------|--|--|
| Adjustable ±90° on the horizontal axis. |                          |  |  |
| IP Protection degrees:                  | IP65                     |  |  |
| IK Protection degrees:                  | IK05                     |  |  |
| Bulb:                                   | 9 x LED Philips. Led RGB |  |  |
| Power (W):                              | 19W                      |  |  |
| Luminous efficacy (Lm/W):               | 93                       |  |  |
| Angle of the optics/Reflector:          | 45°                      |  |  |
| Voltage / Frequency:                    | 100-240V/50-60Hz         |  |  |
| Warranty (Years):                       | 2                        |  |  |
| Option to extend the guarantee:         | Yes, 5 years             |  |  |
| Units per box:                          | 2                        |  |  |
| Net Weight (Kg):                        | 3.115                    |  |  |
| EAN:                                    | 8435111091753            |  |  |