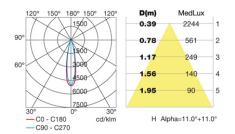

#### **TECHNICAL CHARACTERISTICS**

| Type:                                   | Focus                    |  |  |
|-----------------------------------------|--------------------------|--|--|
| Adjustable ±90° on the horizontal axis. |                          |  |  |
| IP Protection degrees:                  | IP65                     |  |  |
| IK Protection degrees:                  | IK05                     |  |  |
| Bulb:                                   | 9 x LED Philips. Led RGB |  |  |
| Power (W):                              | 19W                      |  |  |
| Luminous efficacy (Lm/W):               | 93                       |  |  |
| Angle of the optics/Reflector:          | 45°                      |  |  |
| Voltage / Frequency:                    | 100-240V/50-60Hz         |  |  |
| Warranty (Years):                       | 2                        |  |  |
| Option to extend the guarantee:         | Yes, 5 years             |  |  |
| Units per box:                          | 2                        |  |  |
| Net Weight (Kg):                        | 3.115                    |  |  |
| EAN:                                    | 8435111091753            |  |  |