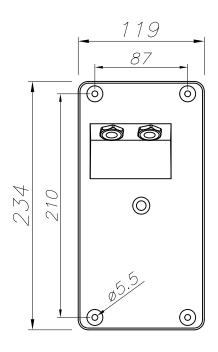

## **GEAR**

Multi-voltage electronic gear included (110-240 V / 50-60 Hz)

Dimming protocol: DMX

PLANTILLA DE INSTALACION INSTALLATION TEMPLATE