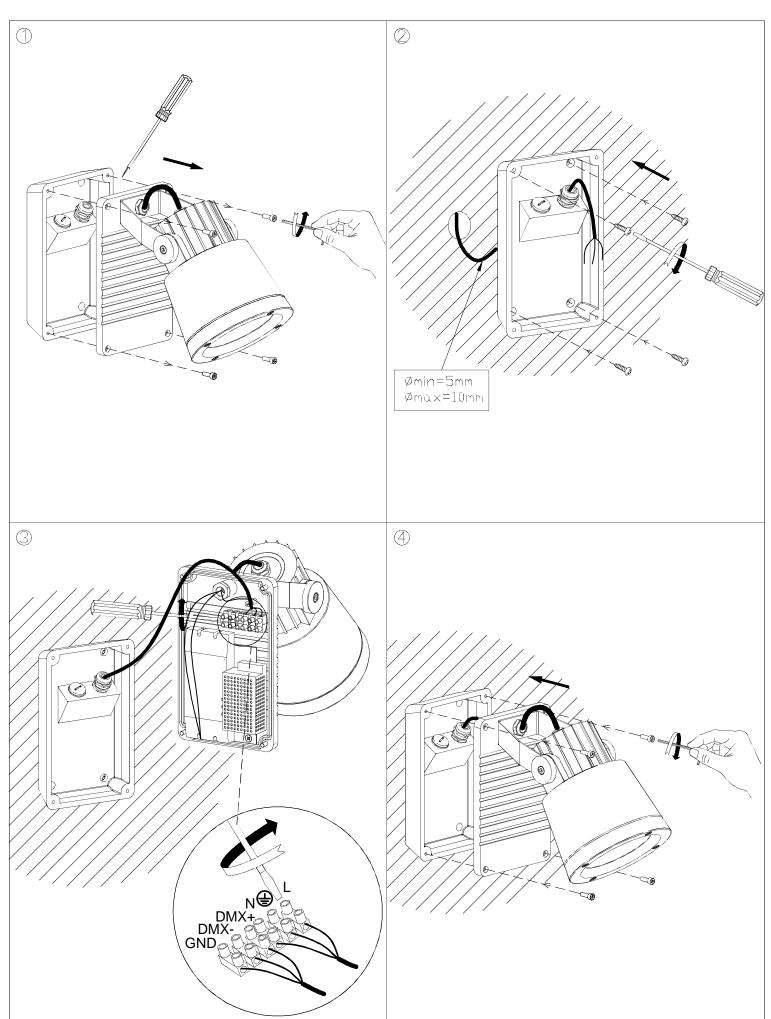

## **GEAR**

Multi-voltage electronic gear included (110-240 V / 50-60 Hz)

Dimming protocol: DMX

PLANTILLA DE INSTALACION INSTALLATION TEMPLATE