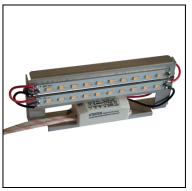

# 71-9747-00-00

## 71-9781-00-00

Structure material:

Structure material:

Aluminium

Aluminium

05-9629