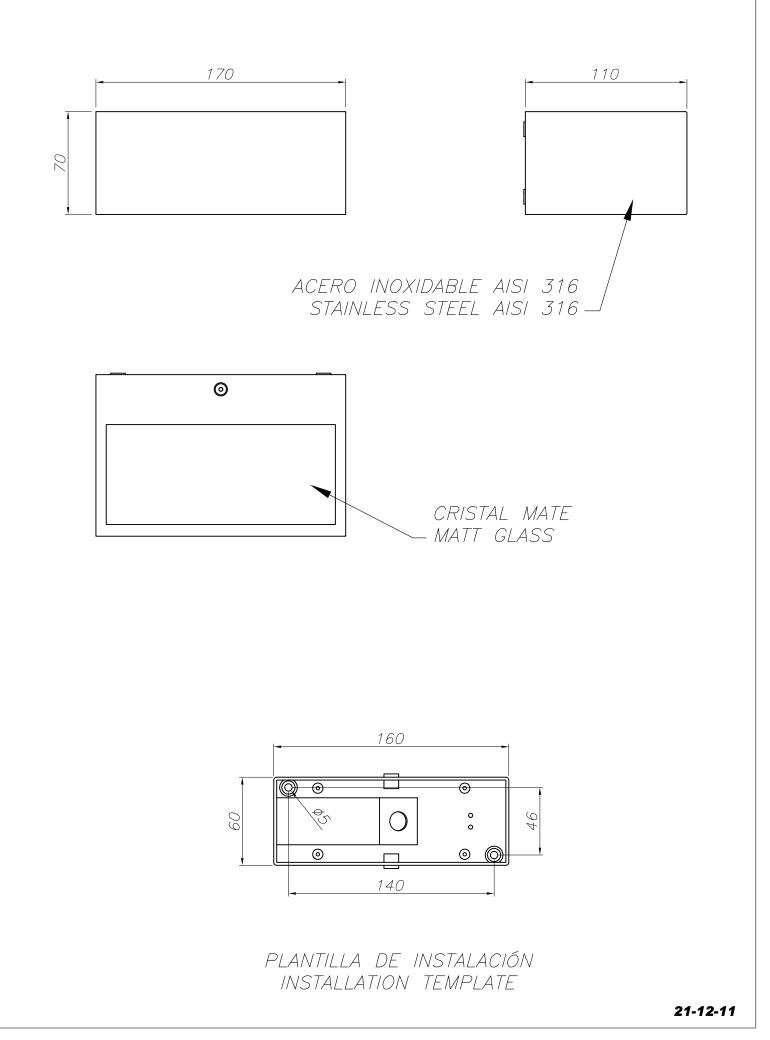

#### **MATERIALS / FINISHES**

Structure material: Stainless steel AISI316 Structure finish: Polished Diffuser material: Glass Diffuser finish: Matt