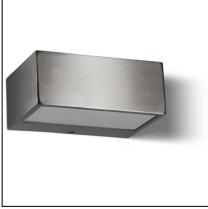

The photograph may not match the reference exactly. Please read the product description to identify the finish.

Download photometric file .ldt /.ies

#### **MATERIALS / FINISHES**

Structure material: Stainless steel AISI316 Structure finish: Polished Diffuser material: Glass Diffuser finish: Matt