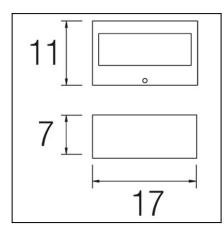

### **TECHNICAL CHARACTERISTICS**

| Туре:                        | Wall fixture     |
|------------------------------|------------------|
| IP Protection degrees:       | IP44             |
| IK Protection degrees:       | IK06             |
| Lampholder:                  | 1 x R7s          |
| Power (W):                   | R7s max. 100W    |
| Total power consumption (W): | 100              |
| Voltage / Frequency:         | 220-240V/50-60Hz |
| Warranty (Years):            | 2                |
| Units per box:               | 12               |
| Net Weight (Kg):             | 0.765            |
| EAN:                         | 8435111091555    |