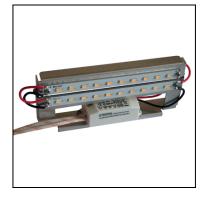

# 71-9747-00-00

## 71-9781-00-00

Structure material:

Structure material:

Aluminium

Aluminium

05-9629