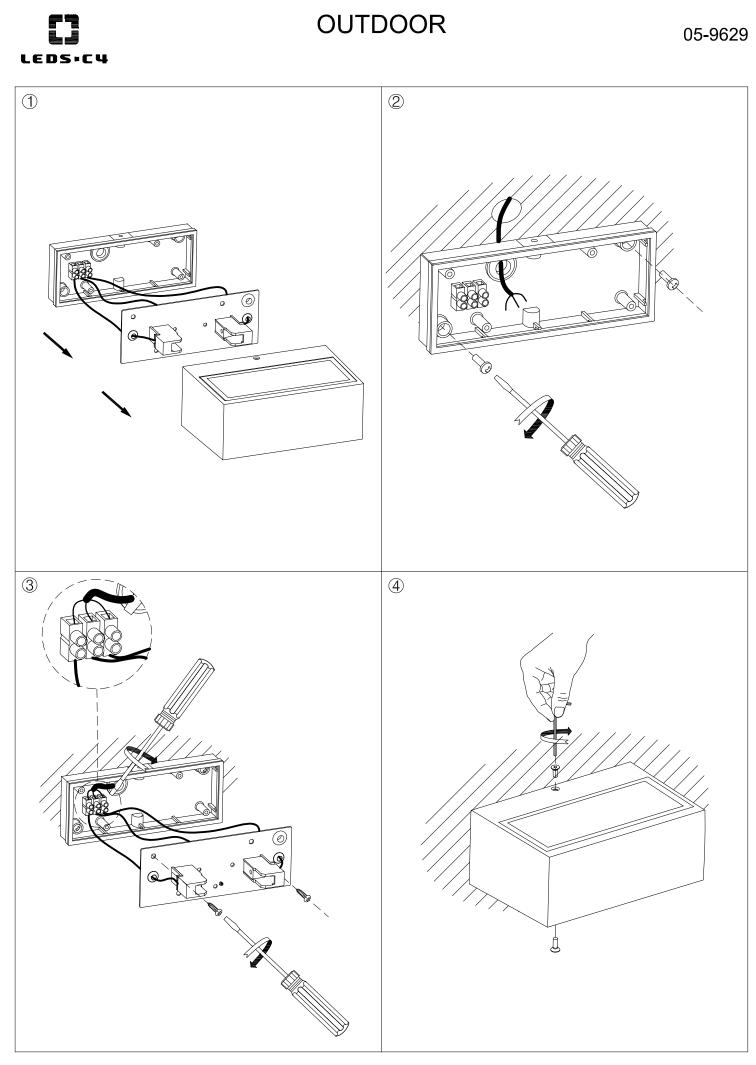

### **TECHNICAL CHARACTERISTICS**

| Туре:                        | Wall fixture     |
|------------------------------|------------------|
| IP Protection degrees:       | IP44             |
| IK Protection degrees:       | IK06             |
| Lampholder:                  | 1 x R7s          |
| Power (W):                   | R7s max. 100W    |
| Total power consumption (W): | 100              |
| Voltage / Frequency:         | 220-240V/50-60Hz |
| Warranty (Years):            | 2                |
| Units per box:               | 12               |
| Net Weight (Kg):             | 0.765            |
| EAN:                         | 8435111091555    |