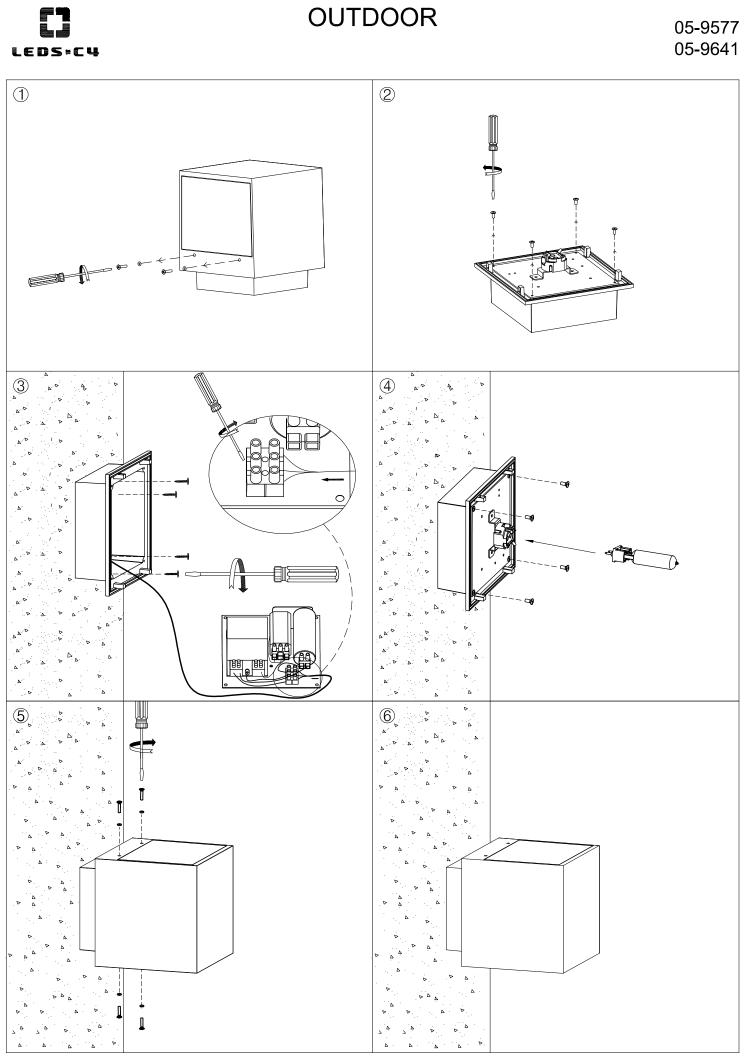

degrees: | IP65          |
| IK Protection degrees: | IK08          |
| Lampholder:            | 1 x G12       |
| Power (W):             | G12 35W       |
| Voltage / Frequency:   | 220-240V/50Hz |
| Warranty (Years):      | 2             |
| Units per box:         | 2             |
| Net Weight (Kg):       | 5.24          |
| EAN:                   | 8435111097618 |
|                        |               |



# **MATERIALS / FINISHES**

Structure material:AluminiumStructure finish:Urban grey

Diffuser material: Glass Diffuser finish: Tempered

#### GEAR

2

Gear included: Yes, Magnetic



120



Download photometric file .ldt /.ies



## 71-9577-05-37



Structure material: Structure finish: Anodized aluminium Black

Diffuser material: Diffuser finish: Glass Transparent

# 05-9641