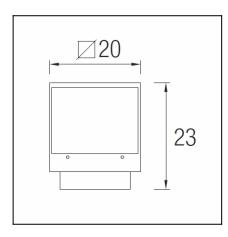

# **TECHNICAL CHARACTERISTICS**

| Туре:                  | Wall fixture  |
|------------------------|---------------|
| IP Protection degrees: | IP65          |
| IK Protection degrees: | IK08          |
| Lampholder:            | 1 x G12       |
| Power (W):             | G12 35W       |
| Voltage / Frequency:   | 220-240V/50Hz |
| Warranty (Years):      | 2             |
| Units per box:         | 2             |
| Net Weight (Kg):       | 5.24          |
| EAN:                   | 8435111097618 |
|                        |               |