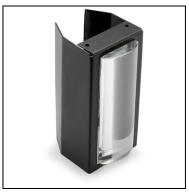

The photograph may not match the reference exactly. Please read the product description to identify the finish.

### DESCRIPTION

Straight edged lamp designed for lighting vertical surfaces. Injected aluminium body and tempered glass diffuser. Available in various sizes and finishes: white, light grey, dark grey and brown. Available in different wattages for metal halide lamps, LED and fluorescent lights.

## 71-9577-05-37

Structure material: Structure finish: Anodized aluminium Black

Diffuser material: Diffuser finish: Glass Transparent