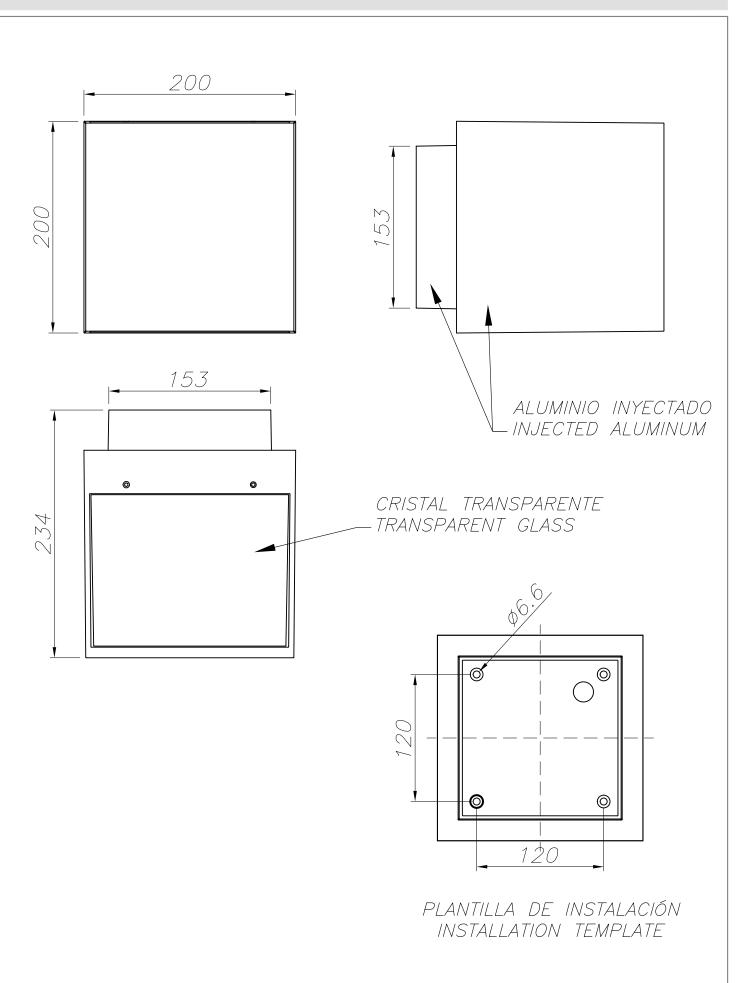

on degrees: | IP65          |
| IK Protection degrees: | IK08          |
| Lampholder:            | 1 x G12       |
| Power (W):             | G12 35W       |
| Voltage / Frequency:   | 220-240V/50Hz |
| Warranty (Years):      | 2             |
| Units per box:         | 2             |
| Net Weight (Kg):       | 5.24          |
| EAN:                   | 8435111097618 |
|                        |               |



# **MATERIALS / FINISHES**

Structure material:AluminiumStructure finish:Urban grey

Diffuser material: Glass Diffuser finish: Tempered

#### GEAR

2

Gear included: Yes, Magnetic



120



Download photometric file .ldt /.ies



## 71-9577-05-37



Structure material: Structure finish: Anodized aluminium Black

Diffuser material: Diffuser finish: Glass Transparent

# 05-9641