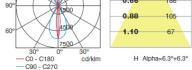

# **TECHNICAL CHARACTERISTICS**

| Туре:                  | Wall fixture  |
|------------------------|---------------|
| IP Protection degrees: | IP65          |
| IK Protection degrees: | IK08          |
| Lampholder:            | 1 x G12       |
| Power (W):             | G12 35W       |
| Voltage / Frequency:   | 220-240V/50Hz |
| Warranty (Years):      | 2             |
| Units per box:         | 2             |
| Net Weight (Kg):       | 5.24          |
| EAN:                   | 8435111097618 |
|                        |               |