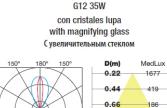

# **TECHNICAL CHARACTERISTICS**

| Туре:                  | Wall fixture  |
|------------------------|---------------|
| IP Protection degrees: | IP65          |
| IK Protection degrees: | IK08          |
| Lampholder:            | 1 x G12       |
| Power (W):             | G12 35W       |
| Voltage / Frequency:   | 220-240V/50Hz |
| Warranty (Years):      | 2             |
| Units per box:         | 2             |
| Net Weight (Kg):       | 5.24          |
| EAN:                   | 8435111097618 |
|                        |               |