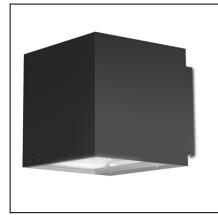

### DESCRIPTION

Straight edged lamp designed for lighting vertical surfaces. Injected aluminium body and tempered glass diffuser. Available in various sizes and finishes: white, light grey, dark grey and brown. Available in different wattages for metal halide lamps, LED and fluorescent lights.

# **MATERIALS / FINISHES**

Structure material:AluminiumStructure finish:Urban grey

Diffuser material: Glass Diffuser finish: Tempered

## 71-9577-05-37

Structure material: Structure finish: Anodized aluminium Black

Diffuser material: Diffuser finish: Glass Transparent