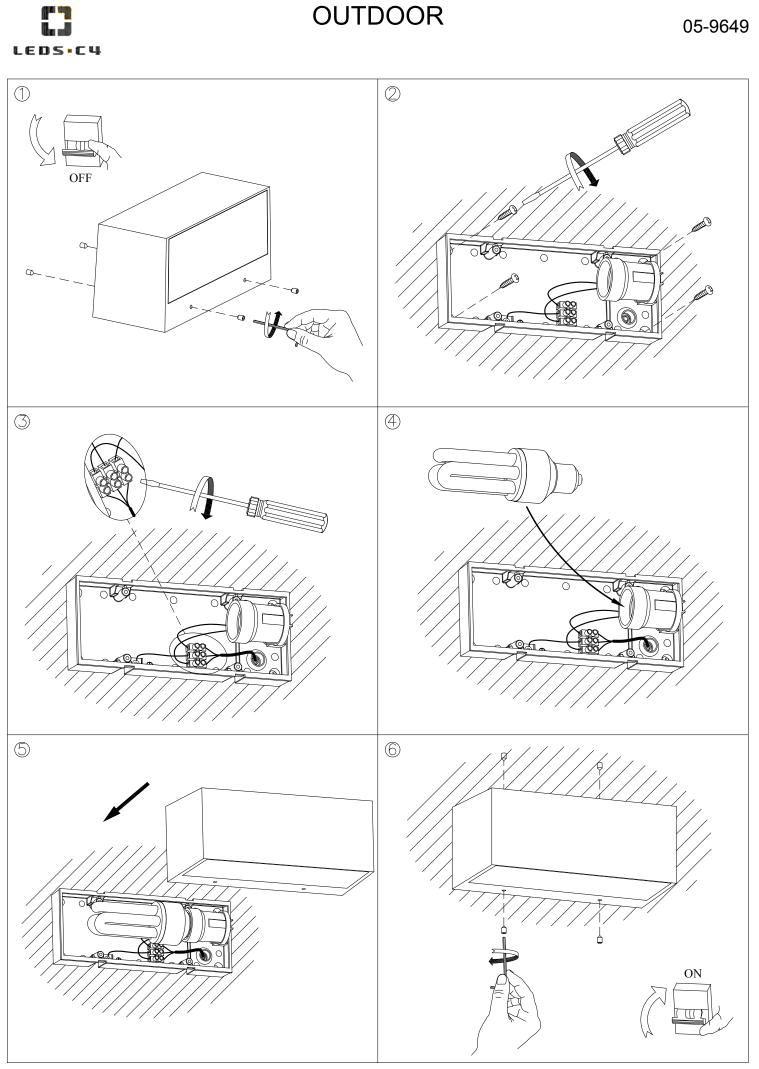

## **TECHNICAL CHARACTERISTICS**

| Туре:                        | Wall fixture     |
|------------------------------|------------------|
| IP Protection degrees:       | IP54             |
| IK Protection degrees:       | IK04             |
| Lampholder:                  | 1 x E27          |
| Power (W):                   | E27 max. 60W     |
| Total power consumption (W): | 60               |
| Voltage / Frequency:         | 220-240V/50-60Hz |
| Warranty (Years):            | 2                |
| Units per box:               | 6                |
| Net Weight (Kg):             | 1.145            |
| EAN:                         | 8435381400477    |