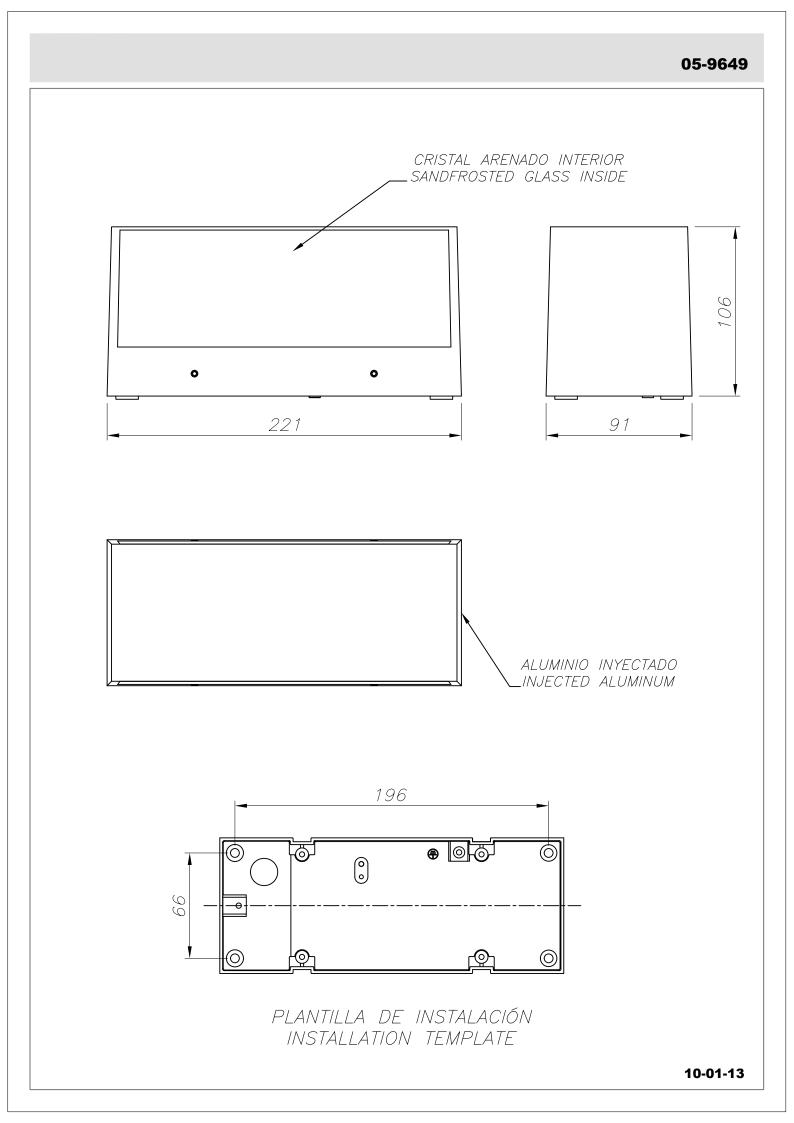

## **TECHNICAL CHARACTERISTICS**

| Туре:                        | Wall fixture     |
|------------------------------|------------------|
| IP Protection degrees:       | IP54             |
| IK Protection degrees:       | IK04             |
| Lampholder:                  | 1 x E27          |
| Power (W):                   | E27 max. 60W     |
| Total power consumption (W): | 60               |
| Voltage / Frequency:         | 220-240V/50-60Hz |
| Warranty (Years):            | 2                |
| Units per box:               | 6                |
| Net Weight (Kg):             | 1.145            |
| EAN:                         | 8435381400477    |

## **MATERIALS / FINISHES**

| Structure material: | Injected<br>aluminium | Diffuser material: | Glass |
|---------------------|-----------------------|--------------------|-------|
| Structure finish:   | Grey                  | Diffuser finish:   | Matt  |