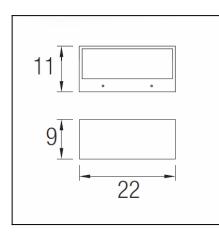

## **TECHNICAL CHARACTERISTICS**

| Туре:                        | Wall fixture     |
|------------------------------|------------------|
| IP Protection degrees:       | IP54             |
| IK Protection degrees:       | IK04             |
| Lampholder:                  | 1 x E27          |
| Power (W):                   | E27 max. 60W     |
| Total power consumption (W): | 60               |
| Voltage / Frequency:         | 220-240V/50-60Hz |
| Warranty (Years):            | 2                |
| Units per box:               | 6                |
| Net Weight (Kg):             | 1.145            |
| EAN:                         | 8435381400477    |