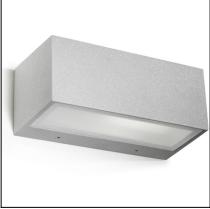

## **MATERIALS / FINISHES**

| Structure material: | Injected<br>aluminium | Diffuser material: | Glass |
|---------------------|-----------------------|--------------------|-------|
| Structure finish:   | Grey                  | Diffuser finish:   | Matt  |