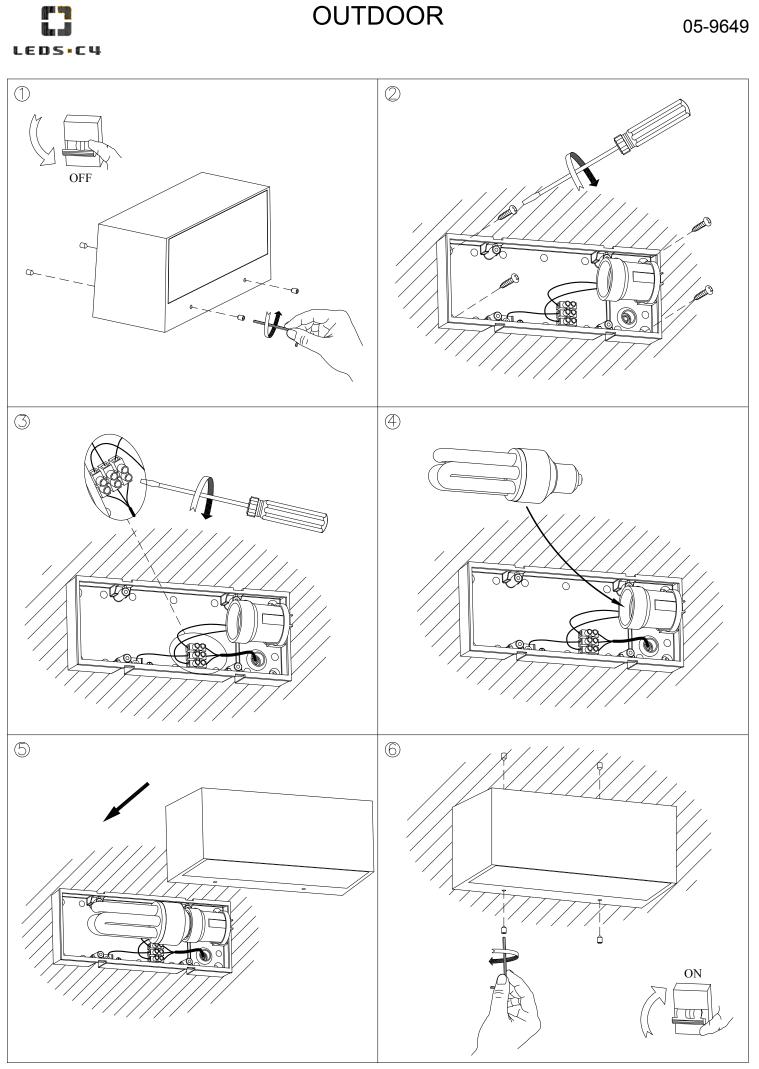

## **TECHNICAL CHARACTERISTICS**

| Туре:                  | Wall fixture     |
|------------------------|------------------|
| IP Protection degrees: | IP54             |
| IK Protection degrees: | IK04             |
| Lampholder:            | 1 x E27          |
| Power (W):             | E27 max. 60W     |
| Voltage / Frequency:   | 220-240V/50-60Hz |
| Warranty (Years):      | 2                |
| Units per box:         | 6                |
| Net Weight (Kg):       | 1.145            |
| EAN:                   | 8435381400491    |
|                        |                  |