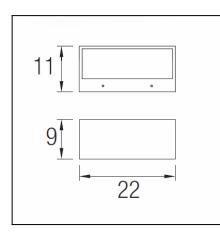

## **TECHNICAL CHARACTERISTICS**

| Туре:                  | Wall fixture     |
|------------------------|------------------|
| IP Protection degrees: | IP54             |
| IK Protection degrees: | IK04             |
| Lampholder:            | 1 x E27          |
| Power (W):             | E27 max. 60W     |
| Voltage / Frequency:   | 220-240V/50-60Hz |
| Warranty (Years):      | 2                |
| Units per box:         | 6                |
| Net Weight (Kg):       | 1.145            |
| EAN:                   | 8435381400491    |
|                        |                  |