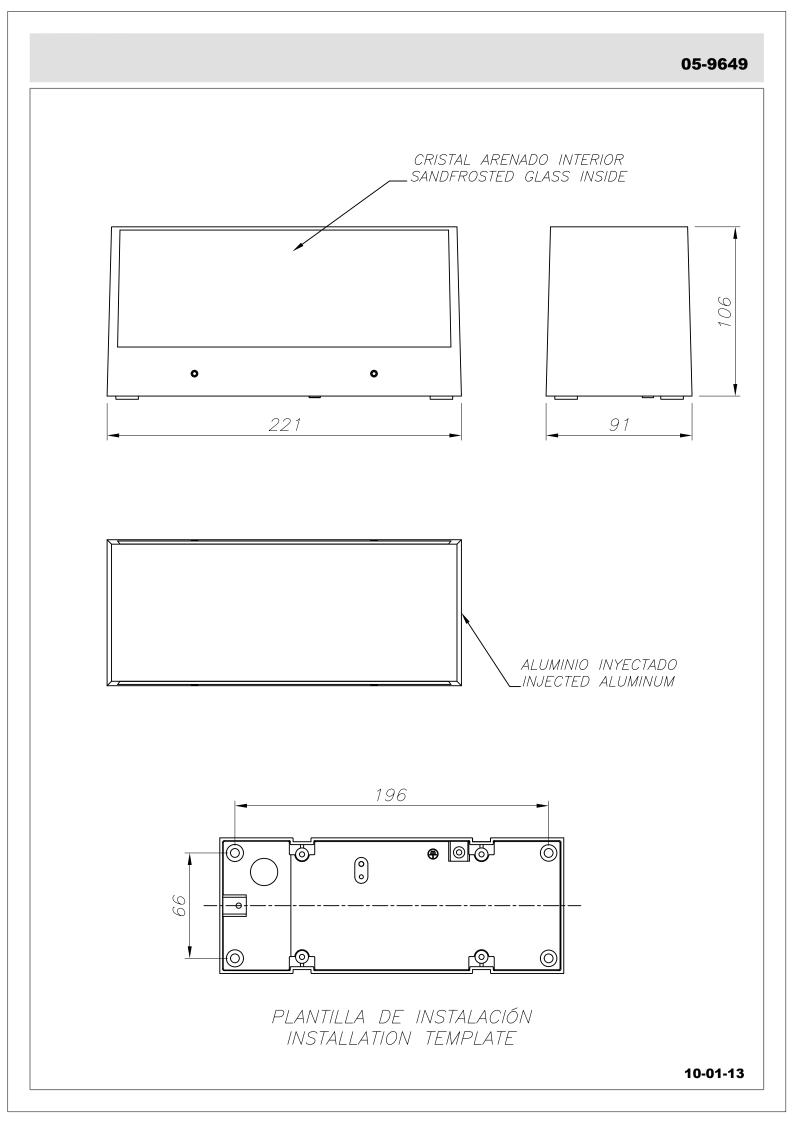

## **TECHNICAL CHARACTERISTICS**

| Туре:                  | Wall fixture     |
|------------------------|------------------|
| IP Protection degrees: | IP54             |
| IK Protection degrees: | IK04             |
| Lampholder:            | 1 x E27          |
| Power (W):             | E27 max. 60W     |
| Voltage / Frequency:   | 220-240V/50-60Hz |
| Warranty (Years):      | 2                |
| Units per box:         | 6                |
| Net Weight (Kg):       | 1.145            |
| EAN:                   | 8435381400491    |
|                        |                  |

## MATERIALS / FINISHES

| Structure material: | Injected aluminium |
|---------------------|--------------------|
| Structure finish:   | Urban grey         |

Diffuser material: Glass Diffuser finish: Matt