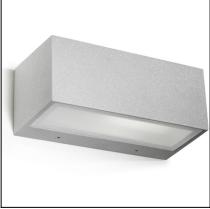

## MATERIALS / FINISHES

| Structure material: | Injected aluminium |
|---------------------|--------------------|
| Structure finish:   | Urban grey         |

Diffuser material: Glass Diffuser finish: Matt