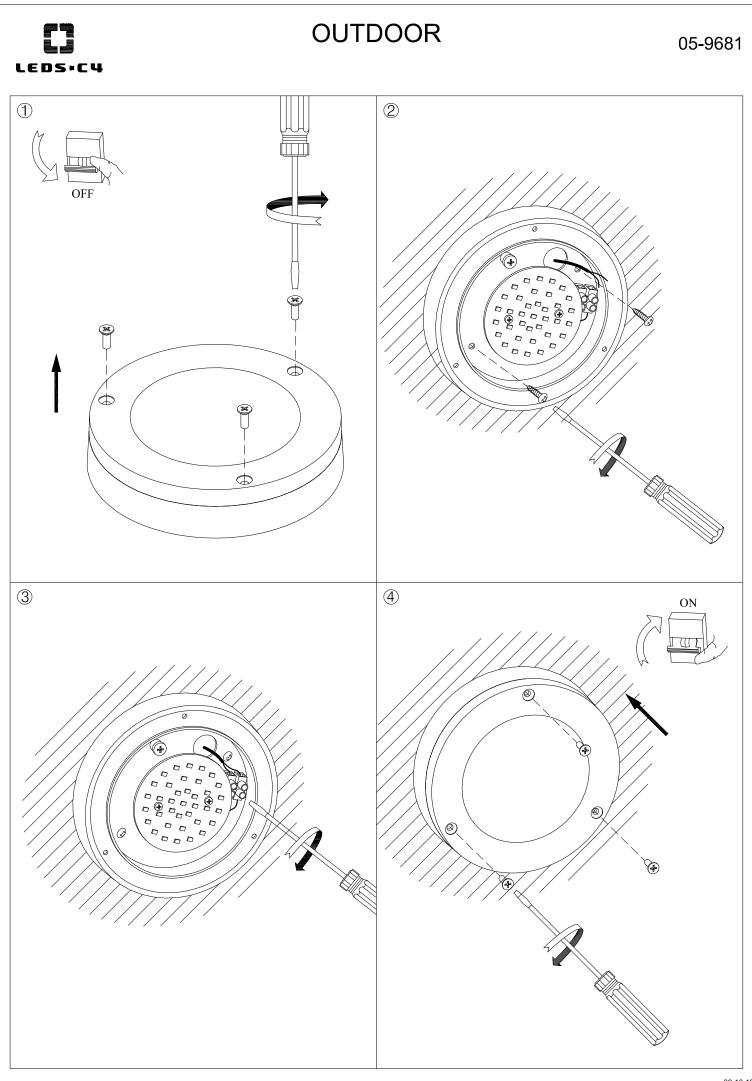

| 96                              |
| Voltage / Frequency:            | 100-240V/50-60Hz                |
| Warranty (Years):               | 2                               |
| Option to extend the guarantee: | Yes, 5 years                    |
| Units per box:                  | 20                              |
| Net Weight (Kg):                | 0.355                           |
| EAN:                            | 8435381400583                   |



## **MATERIALS / FINISHES**

| Structure material: | Injected aluminium | Diffuser mat   |
|---------------------|--------------------|----------------|
| Structure finish:   | Urban grey         | Diffuser finis |

Diffuser material: Glass Diffuser finish: Matt

## GEAR

Multi-voltage electronic gear included (110-240 V / 50-60 Hz)