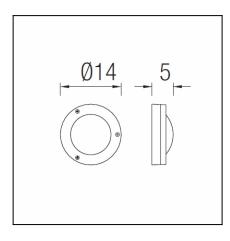

## **TECHNICAL CHARACTERISTICS**

| Туре:                           | Wall fixture                    |
|---------------------------------|---------------------------------|
| IP Protection degrees:          | IP44                            |
| Bulb:                           | 36 x LED. Neutral white - 4000K |
| Power (W):                      | 3W                              |
| Luminous efficacy (Lm/W):       | 96                              |
| Voltage / Frequency:            | 100-240V/50-60Hz                |
| Warranty (Years):               | 2                               |
| Option to extend the guarantee: | Yes, 5 years                    |
| Units per box:                  | 20                              |
| Net Weight (Kg):                | 0.355                           |
| EAN:                            | 8435381400583                   |