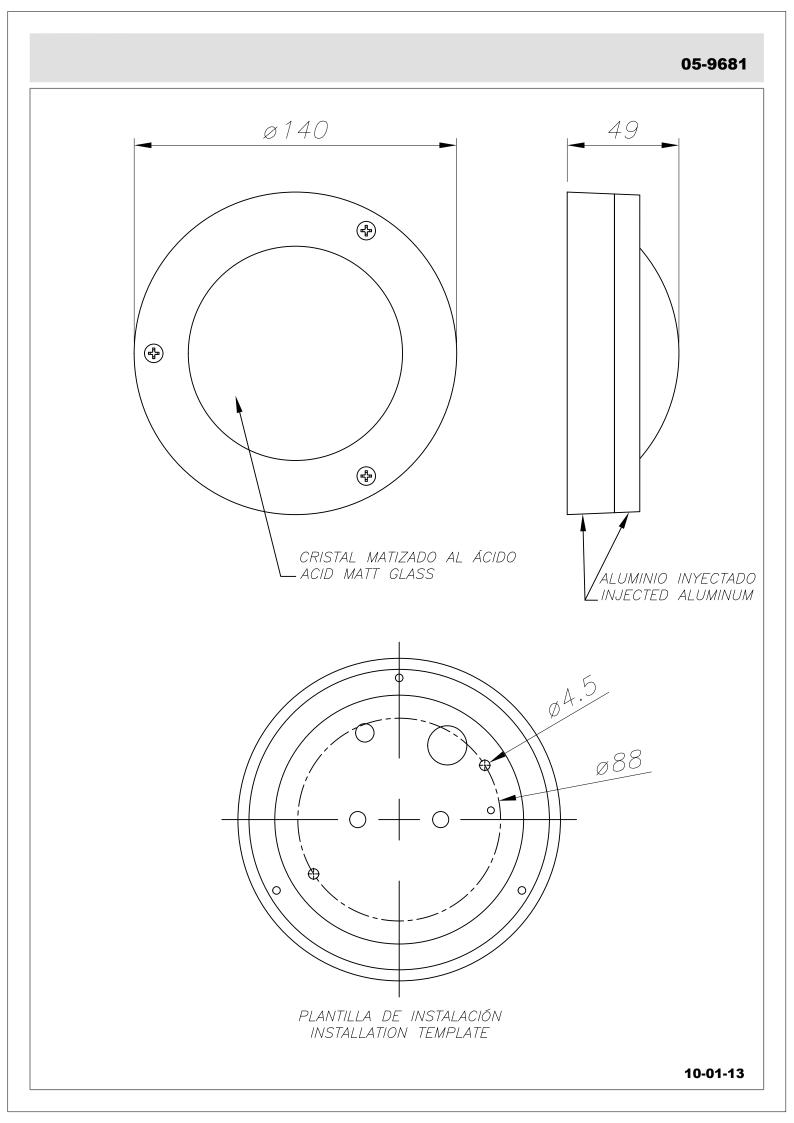

## **MATERIALS / FINISHES**

| Structure material: | Injected aluminium | Diffuser mat   |
|---------------------|--------------------|----------------|
| Structure finish:   | Urban grey         | Diffuser finis |

Diffuser material: Glass Diffuser finish: Matt