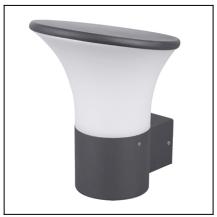

## **SUZUKI** 05-9715-Z5-M1

The photograph may not match the reference exactly. Please read the product description to identify the finish.

Download photometric file .ldt /.ies

#### **TECHNICAL CHARACTERISTICS**

| Type:                  | Wall fixture     |
|------------------------|------------------|
| IP Protection degrees: | IP54             |
| Lampholder:            | 1 x E27          |
| Power (W):             | E27 max.18W      |
| Voltage / Frequency:   | 220-240V/50-60Hz |
| Warranty (Years):      | 2                |
| Units per box:         | 8                |
| Net Weight (Kg):       | 0.68             |
| EAN:                   | 8435381402655    |

#### **MATERIALS / FINISHES**

Diffuser material: Polycarbonate Structure material: Aluminium

Structure finish: Diffuser finish: Urban grey Opal

12-12-13