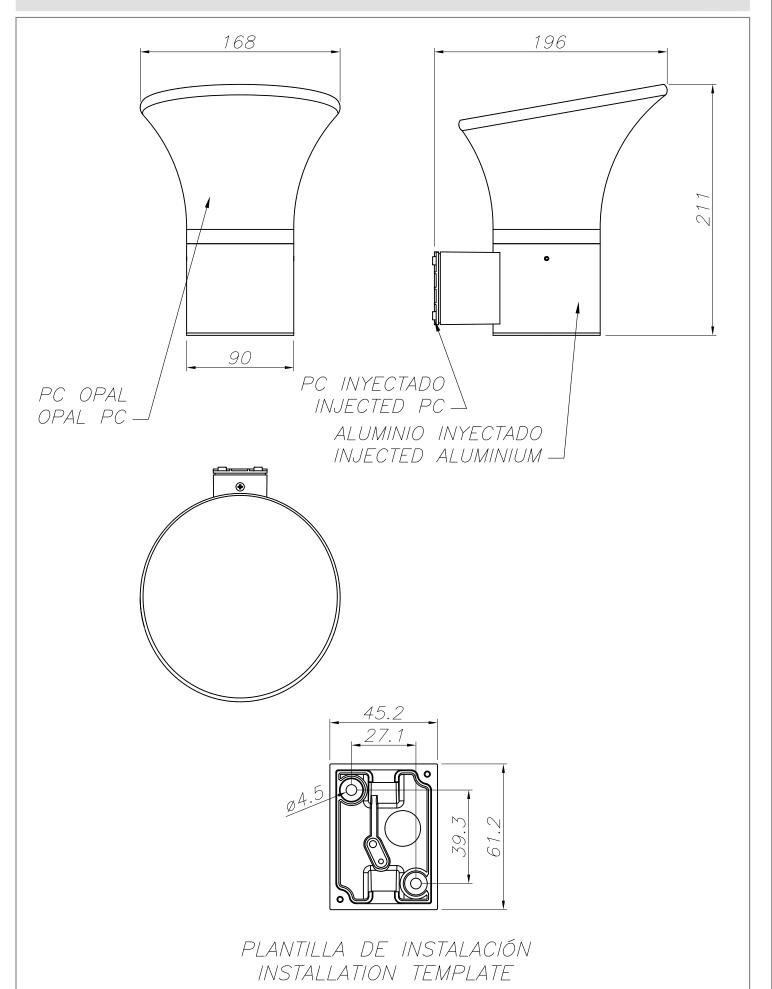

#### **TECHNICAL CHARACTERISTICS**

| Type:                  | Wall fixture     |
|------------------------|------------------|
| IP Protection degrees: | IP54             |
| Lampholder:            | 1 x E27          |
| Power (W):             | E27 max.18W      |
| Voltage / Frequency:   | 220-240V/50-60Hz |
| Warranty (Years):      | 2                |
| Units per box:         | 8                |
| Net Weight (Kg):       | 0.68             |
| EAN:                   | 8435381402655    |

#### **MATERIALS / FINISHES**

Diffuser material: Polycarbonate Structure material: Aluminium

Structure finish: Diffuser finish: Urban grey Opal

12-12-13