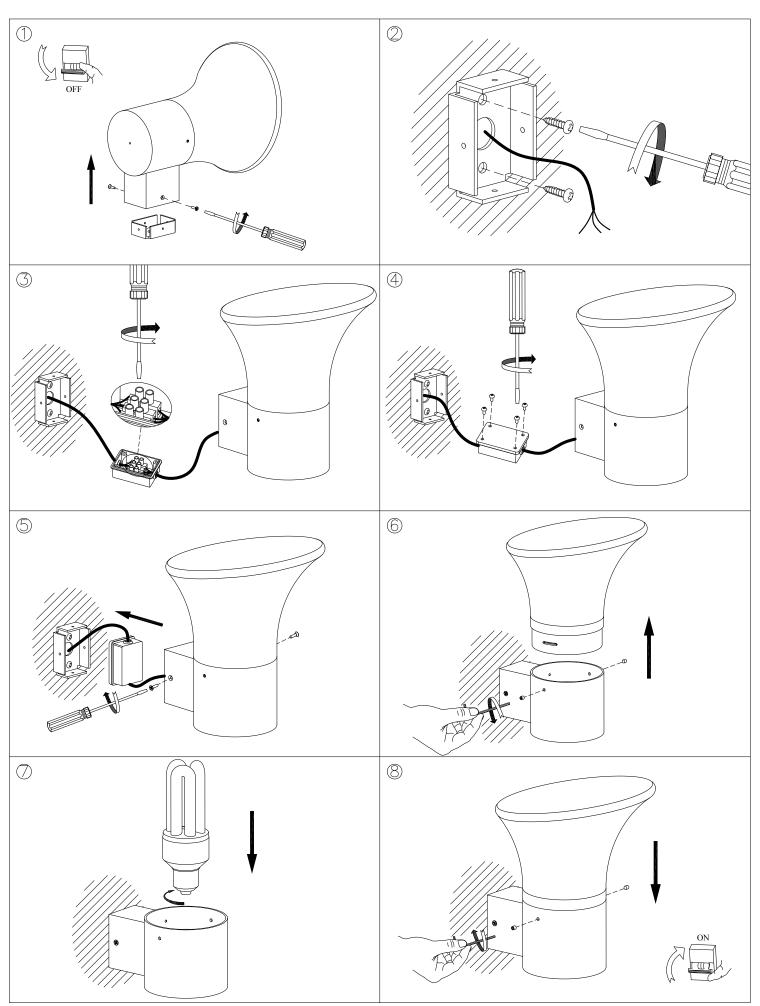

#### **TECHNICAL CHARACTERISTICS**

| Type:                  | Wall fixture     |
|------------------------|------------------|
| IP Protection degrees: | IP54             |
| Lampholder:            | 1 x E27          |
| Power (W):             | E27 max.18W      |
| Voltage / Frequency:   | 220-240V/50-60Hz |
| Warranty (Years):      | 2                |
| Units per box:         | 8                |
| Net Weight (Kg):       | 0.68             |
| EAN:                   | 8435381402655    |