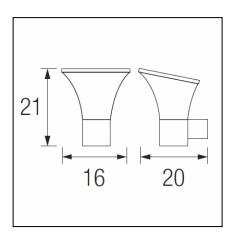

#### **TECHNICAL CHARACTERISTICS**

| Type:                  | Wall fixture     |
|------------------------|------------------|
| IP Protection degrees: | IP54             |
| Lampholder:            | 1 x E27          |
| Power (W):             | E27 max.18W      |
| Voltage / Frequency:   | 220-240V/50-60Hz |
| Warranty (Years):      | 2                |
| Units per box:         | 8                |
| Net Weight (Kg):       | 0.68             |
| EAN:                   | 8435381402655    |