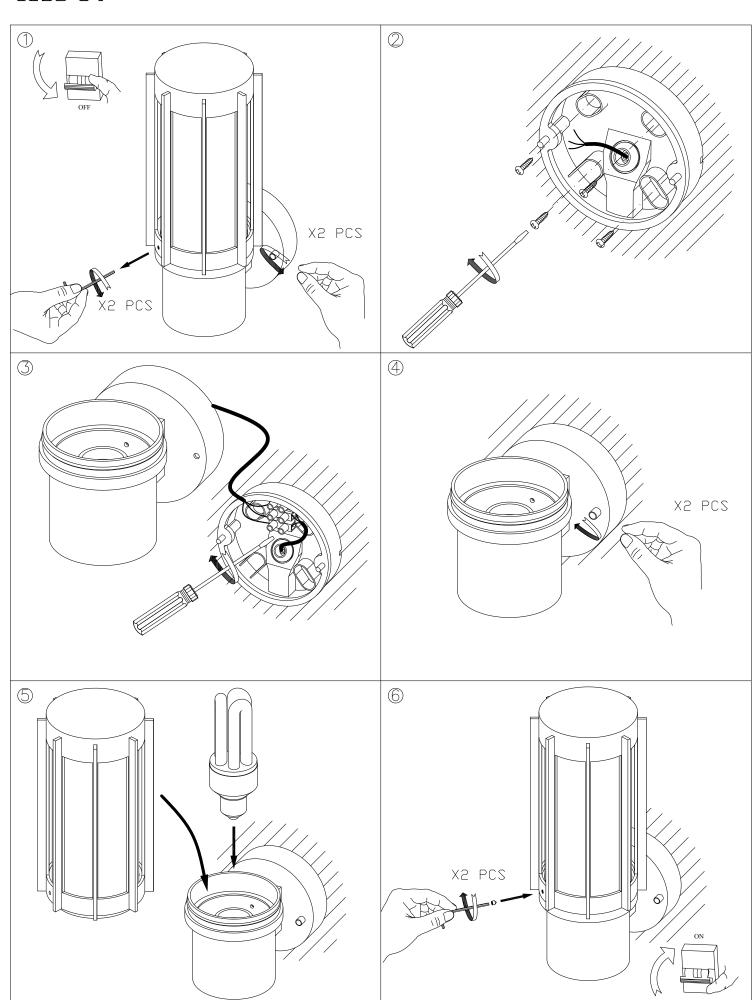

### **MATERIALS / FINISHES**

Structure material: Aluminium Diffuser material: Polycarbonate

Structure finish: Grey Diffuser finish: Opal

PLANTILLA DE INSTALACIÓN INSTALLATION TEMPLATE