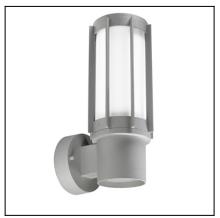

## SIMS 05-9717-34-M1

The photograph may not match the reference exactly. Please read the product description to identify the finish.

### **MATERIALS / FINISHES**

Structure material: Aluminium Diffuser material: Polycarbonate

Structure finish: Grey Diffuser finish: Opal

PLANTILLA DE INSTALACIÓN INSTALLATION TEMPLATE