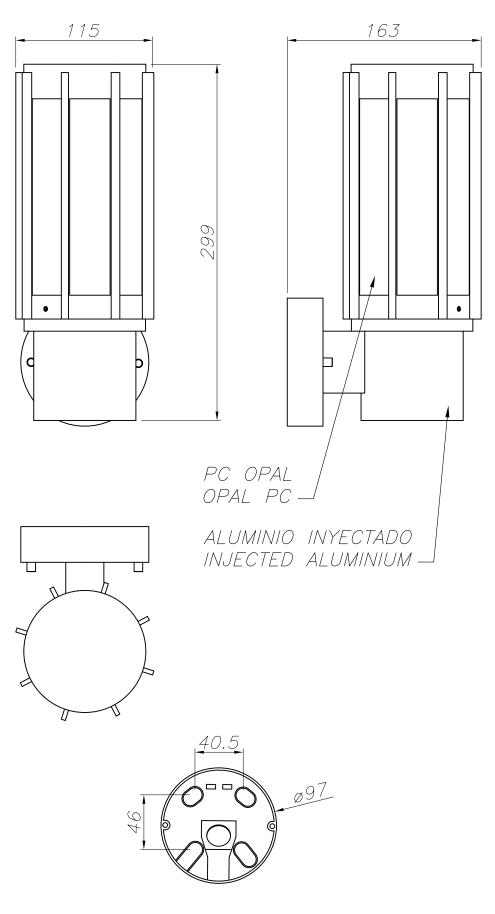

# 16 Ø12 67

Download photometric file .ldt /.ies

#### **TECHNICAL CHARACTERISTICS**

| Type:                        | Wall fixture     |
|------------------------------|------------------|
| IP Protection degrees:       | IP44             |
| Lampholder:                  | 1 x E27          |
| Power (W):                   | E27 max.30W      |
| Total power consumption (W): | 30               |
| Voltage / Frequency:         | 220-240V/50-60Hz |
| Warranty (Years):            | 2                |
| Units per box:               | 6                |
| Net Weight (Kg):             | 0.985            |
| EAN:                         | 8435381402686    |