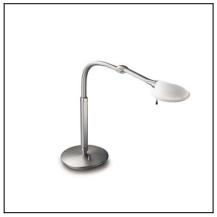

## **Design by Benedito Design**

The photograph may not match the reference exactly. Please read the product description to identify the finish.

## **MATERIALS / FINISHES**

Structure material:SteelDiffuser material:GlassStructure finish:Satin nickelDiffuser finish:Tinted