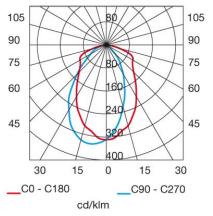

# SUITE 10-0378-81-B8

## **Design by Benedito Design**



The photograph may not match the reference exactly. Please read the product description to identify the finish.

# 495 Max.620



Download photometric file .ldt /.ies

## **TECHNICAL CHARACTERISTICS**

| Type:                        | Table lamp       |
|------------------------------|------------------|
| IP Protection degrees:       | IP20             |
| Lampholder:                  | 1 x G9           |
| Power (W):                   | G9 MAX 75W       |
| Bulb included:               | 1 x G9 60W       |
| Total power consumption (W): | 74               |
| Voltage / Frequency:         | 220-240V/50-60Hz |
| Warranty (Years):            | 2                |
| Units per box:               | 1                |
| Net Weight (Kg):             | 4.375            |
| EAN:                         | 8435111027332,00 |



## **MATERIALS / FINISHES**

Structure material:SteelDiffuser material:GlassStructure finish:Satin