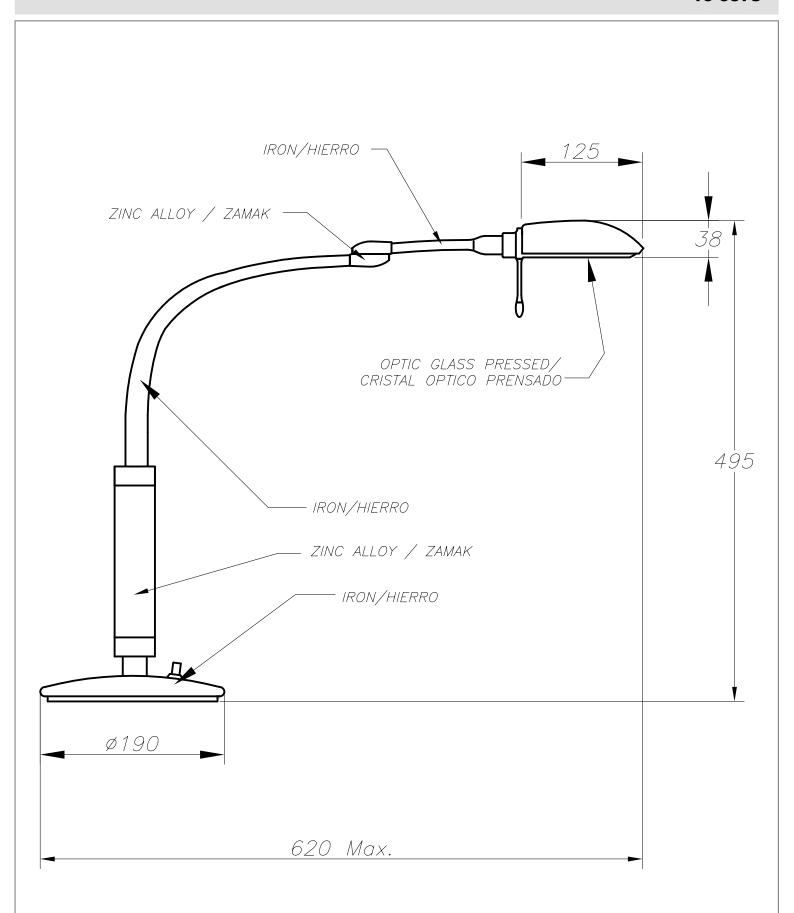

dt /.ies

## **TECHNICAL CHARACTERISTICS**

| Type:                        | Table lamp       |
|------------------------------|------------------|
| IP Protection degrees:       | IP20             |
| Lampholder:                  | 1 x G9           |
| Power (W):                   | G9 MAX 75W       |
| Bulb included:               | 1 x G9 60W       |
| Total power consumption (W): | 74               |
| Voltage / Frequency:         | 220-240V/50-60Hz |
| Warranty (Years):            | 2                |
| Units per box:               | 1                |
| Net Weight (Kg):             | 4.375            |
| EAN:                         | 8435111027332,00 |



## **MATERIALS / FINISHES**

Structure material:SteelDiffuser material:GlassStructure finish:Satin nickelDiffuser finish:Tinted