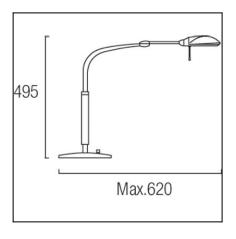

## **TECHNICAL CHARACTERISTICS**

| Type:                                 | Table lamp       |
|---------------------------------------|------------------|
| Adjustable ±180° on the vertical axis |                  |
| IP Protection degrees:                | IP20             |
| Lampholder:                           | 1 x G9           |
| Power (W):                            | G9 75            |
| Bulb included:                        | 1 x G9 75        |
| Total power consumption (W):          | 74               |
| Voltage / Frequency:                  | 220-240V/50-60Hz |
| Warranty (Years):                     | 2                |
| Units per box:                        | 1                |
| Net Weight (Kg):                      | 4.375            |
| EAN:                                  | 8435111092972,00 |
|                                       |                  |