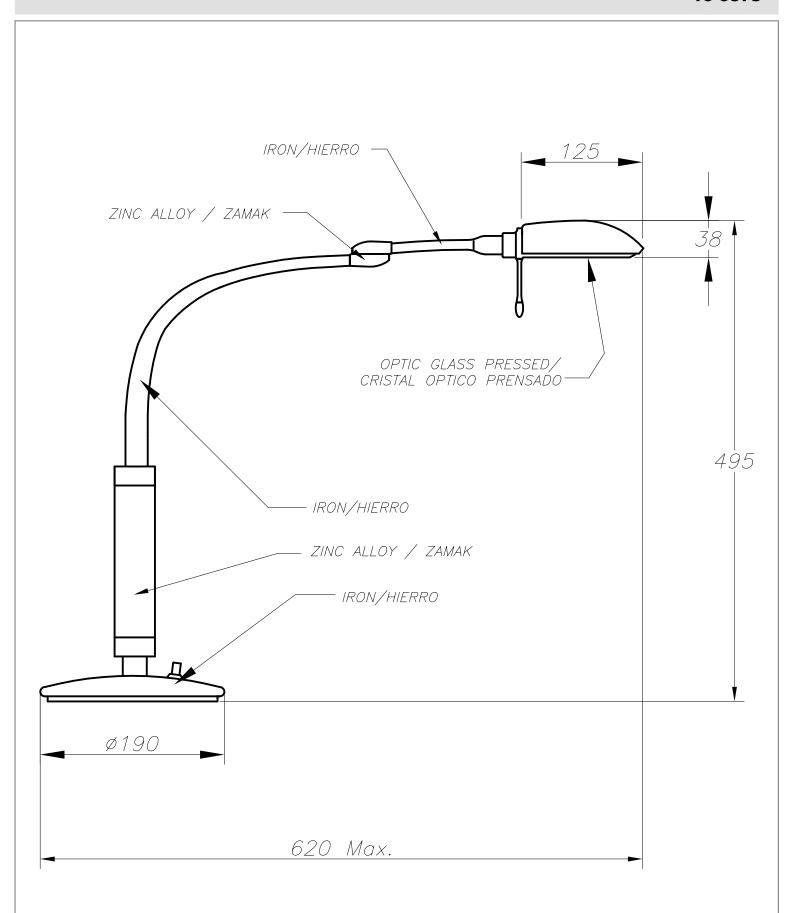

## **TECHNICAL CHARACTERISTICS**

| Type:                                 | Table lamp       |
|---------------------------------------|------------------|
| Adjustable ±180° on the vertical axis |                  |
| IP Protection degrees:                | IP20             |
| Lampholder:                           | 1 x G9           |
| Power (W):                            | G9 75            |
| Bulb included:                        | 1 x G9 75        |
| Total power consumption (W):          | 74               |
| Voltage / Frequency:                  | 220-240V/50-60Hz |
| Warranty (Years):                     | 2                |
| Units per box:                        | 1                |
| Net Weight (Kg):                      | 4.375            |
| EAN:                                  | 8435111092972,00 |
|                                       |                  |

## **MATERIALS / FINISHES**

Structure material: Steel Diffuser material: Glass

Zamak

Structure finish: Matt white Diffuser finish: Tinted

Chrome