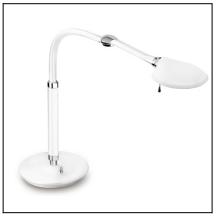

## **Design by Benedito Design**

The photograph may not match the reference exactly. Please read the product description to identify the finish.

Download photometric file .ldt /.ies

## **MATERIALS / FINISHES**

Structure material: Steel Diffuser material: Glass

Zamak

Structure finish: Matt white Diffuser finish: Tinted

Chrome