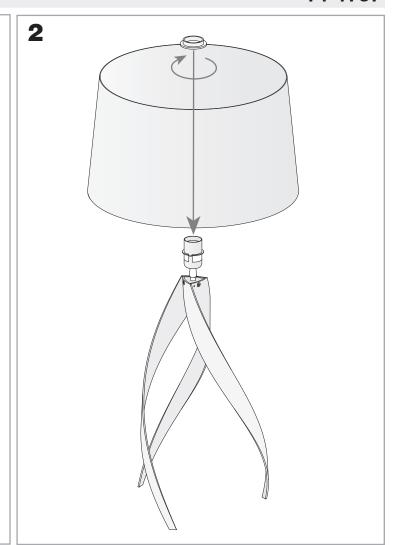

## **TECHNICAL CHARACTERISTICS**

| Туре:                                | Table lamp                  |
|--------------------------------------|-----------------------------|
| Adjustable ±15° on the vertical axis |                             |
| IP Protection degrees:               | IP20                        |
| Lampholder:                          | 1 x E27. Warm White - 2700K |
| Power (W):                           | E27 18                      |
| Total power consumption (W):         | 18                          |
| Voltage / Frequency:                 | 220-240V/50-60Hz            |
| Warranty (Years):                    | 2                           |
| Units per box:                       | 1                           |
| Net Weight (Kg):                     | 1.59                        |
| EAN:                                 | 0,00                        |