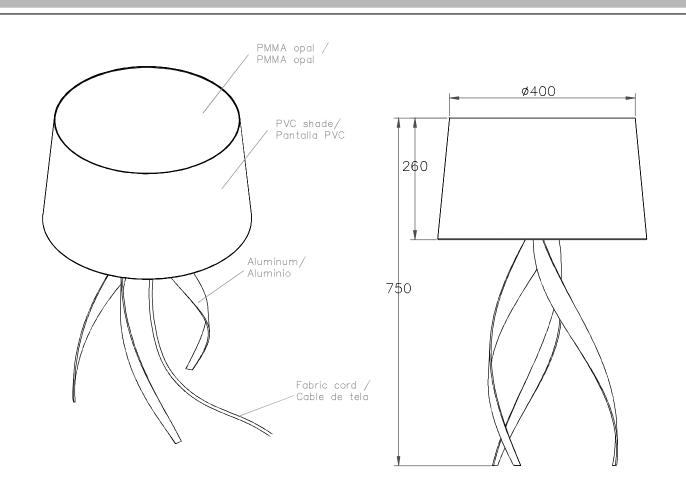

## **MATERIALS / FINISHES**

Structure material: Aluminium Diffuser material: Methacrylate shade

Methacrylate

Structure finish: Matt white Diffuser finish: White

Opal