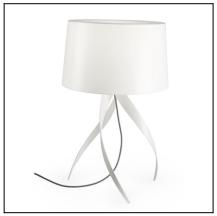

## **Design by Ramon Valls**

The photograph may not match the reference exactly. Please read the product description to identify the finish.

Download photometric file .ldt /.ies

## **MATERIALS / FINISHES**

Structure material: Aluminium Diffuser material: Methacrylate shade

Methacrylate

Structure finish: Matt white Diffuser finish: White

Opal