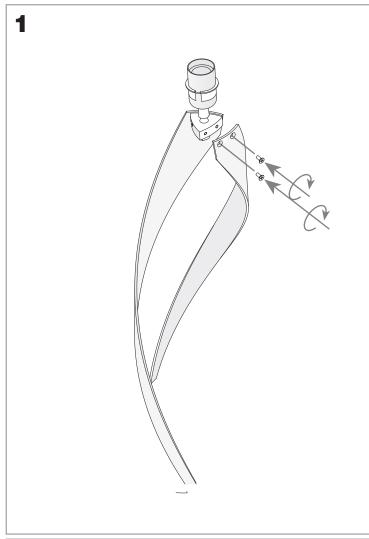

## **TECHNICAL CHARACTERISTICS**

| Туре:                                | Table lamp                  |
|--------------------------------------|-----------------------------|
| Adjustable ±15° on the vertical axis |                             |
| IP Protection degrees:               | IP20                        |
| Lampholder:                          | 1 x E27. Warm White - 2700K |
| Power (W):                           | E27 18                      |
| Total power consumption (W):         | 18                          |
| Voltage / Frequency:                 | 220-240V/50-60Hz            |
| Warranty (Years):                    | 2                           |
| Units per box:                       | 1                           |
| Net Weight (Kg):                     | 1.59                        |
| EAN:                                 | 0,00                        |