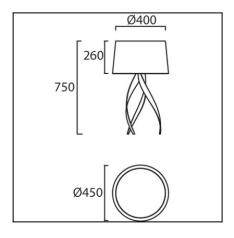

## **TECHNICAL CHARACTERISTICS**

| Туре:                                | Table lamp                  |
|--------------------------------------|-----------------------------|
| Adjustable ±15° on the vertical axis |                             |
| IP Protection degrees:               | IP20                        |
| Lampholder:                          | 1 x E27. Warm White - 2700K |
| Power (W):                           | E27 18                      |
| Total power consumption (W):         | 18                          |
| Voltage / Frequency:                 | 220-240V/50-60Hz            |
| Warranty (Years):                    | 2                           |
| Units per box:                       | 1                           |
| Net Weight (Kg):                     | 1.59                        |
| EAN:                                 | 0,00                        |