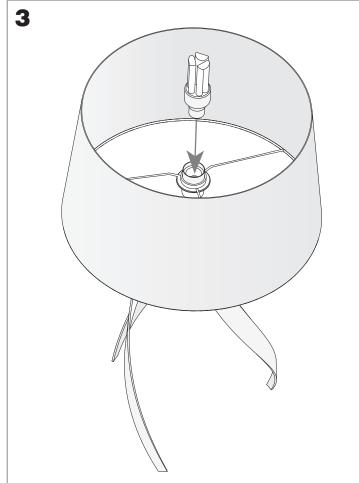

## **TECHNICAL CHARACTERISTICS**

| Туре:                                | Table lamp                  |
|--------------------------------------|-----------------------------|
| Adjustable ±15° on the vertical axis |                             |
| IP Protection degrees:               | IP20                        |
| Lampholder:                          | 1 x E27. Warm White - 2700K |
| Power (W):                           | E27 18                      |
| Total power consumption (W):         | 18                          |
| Voltage / Frequency:                 | 220-240V/50-60Hz            |
| Warranty (Years):                    | 2                           |
| Units per box:                       | 1                           |
| Net Weight (Kg):                     | 1.59                        |
| EAN:                                 | 0,00                        |