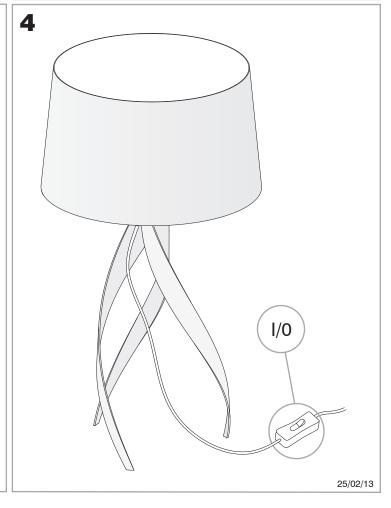

## **TECHNICAL CHARACTERISTICS**

| Туре:                                | Table lamp                  |
|--------------------------------------|-----------------------------|
| Adjustable ±15° on the vertical axis |                             |
| IP Protection degrees:               | IP20                        |
| Lampholder:                          | 1 x E27. Warm White - 2700K |
| Power (W):                           | E27 18                      |
| Total power consumption (W):         | 18                          |
| Voltage / Frequency:                 | 220-240V/50-60Hz            |
| Warranty (Years):                    | 2                           |
| Units per box:                       | 1                           |
| Net Weight (Kg):                     | 1.59                        |
| EAN:                                 | 0,00                        |