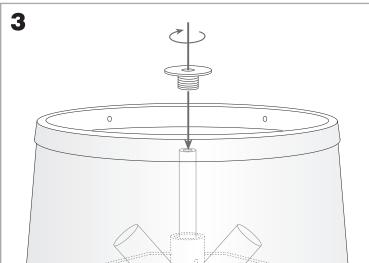

RISTICS**

| Type:                        | Table lamp       |
|------------------------------|------------------|
| IP Protection degrees:       | IP20             |
| Lampholder:                  | 2 x E14          |
| Power (W):                   | E14 MAX 60W      |
| Total power consumption (W): | 120              |
| Voltage / Frequency:         | 220-240V/50-60Hz |
| Warranty (Years):            | 2                |
| Units per box:               | 1                |
| Net Weight (Kg):             | 2.19             |
| EAN:                         | 8435111046067    |
|                              |                  |



## **MATERIALS / FINISHES**

Structure material: Steel

Satin aluminium

Structure finish: Chrome

Diffuser material: Fabric shade

Diffuser finish: Black