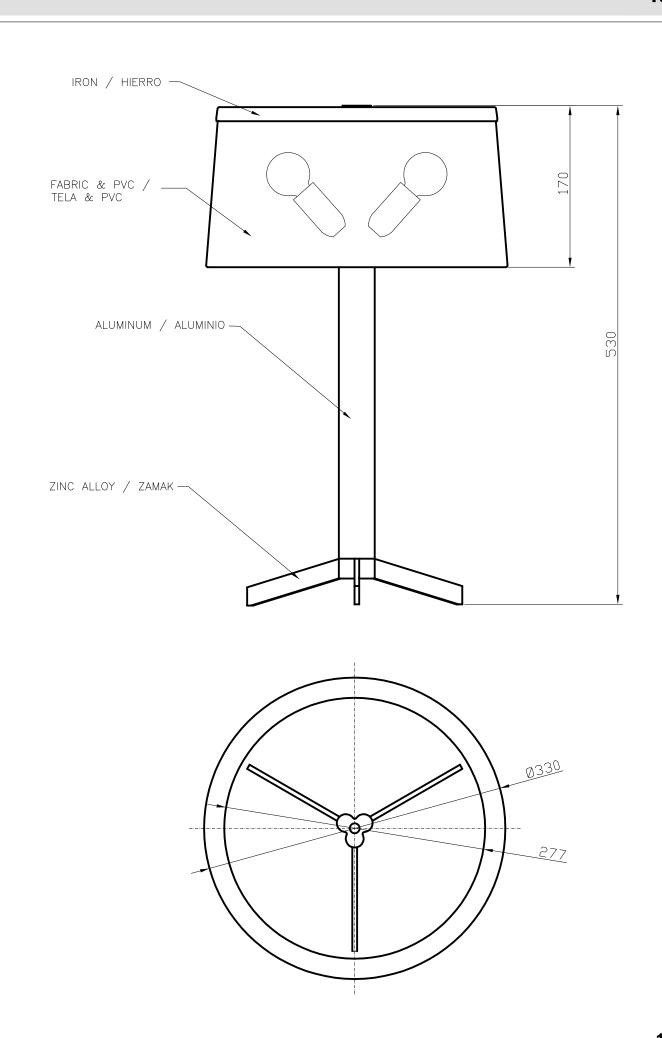

## **TECHNICAL CHARACTERISTICS**

| Type:                        | Table lamp       |
|------------------------------|------------------|
| IP Protection degrees:       | IP20             |
| Lampholder:                  | 2 x E14          |
| Power (W):                   | E14 MAX 60W      |
| Total power consumption (W): | 120              |
| Voltage / Frequency:         | 220-240V/50-60Hz |
| Warranty (Years):            | 2                |
| Units per box:               | 1                |
| Net Weight (Kg):             | 2.19             |
| EAN:                         | 8435111046067    |
|                              |                  |

## **MATERIALS / FINISHES**

Structure material: Steel

Satin aluminium

Structure finish: Chrome

Diffuser material: Fabric shade

Diffuser finish: Black