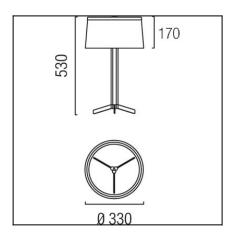

## **TECHNICAL CHARACTERISTICS**

| Type:                        | Table lamp       |
|------------------------------|------------------|
| IP Protection degrees:       | IP20             |
| Lampholder:                  | 2 x E14          |
| Power (W):                   | E14 MAX 60W      |
| Total power consumption (W): | 120              |
| Voltage / Frequency:         | 220-240V/50-60Hz |
| Warranty (Years):            | 2                |
| Units per box:               | 1                |
| Net Weight (Kg):             | 2.19             |
| EAN:                         | 8435111046067    |
|                              |                  |