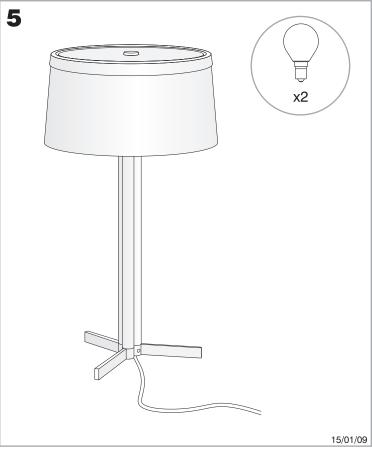

## **Design by Benedito Design**

The photograph may not match the reference exactly. Please read the product description to identify the finish.

Download photometric file .ldt /.ies

## **TECHNICAL CHARACTERISTICS**

| Type:                        | Table lamp       |
|------------------------------|------------------|
| IP Protection degrees:       | IP20             |
| Lampholder:                  | 2 x E14          |
| Power (W):                   | E14 MAX 60W      |
| Total power consumption (W): | 120              |
| Voltage / Frequency:         | 220-240V/50-60Hz |
| Warranty (Years):            | 2                |
| Units per box:               | 1                |
| Net Weight (Kg):             | 2.19             |
| EAN:                         | 8435111046067    |
|                              |                  |

## **MATERIALS / FINISHES**

Structure material: Steel

Satin aluminium

Structure finish: Chrome

Diffuser material: Fabric shade

Diffuser finish: Black