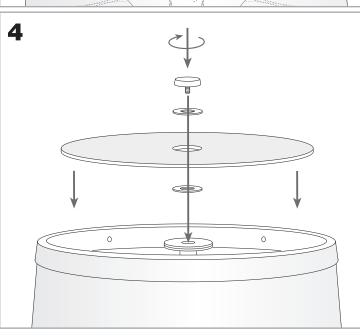

STICS**

| Type:                        | Table lamp       |
|------------------------------|------------------|
| IP Protection degrees:       | IP20             |
| Lampholder:                  | 2 x E14          |
| Power (W):                   | E14 MAX 60W      |
| Total power consumption (W): | 120              |
| Voltage / Frequency:         | 220-240V/50-60Hz |
| Warranty (Years):            | 2                |
| Units per box:               | 1                |
| Net Weight (Kg):             | 2.19             |
| EAN:                         | 8435111046067    |
|                              |                  |



## **MATERIALS / FINISHES**

Structure material: Steel

Satin aluminium

Structure finish: Chrome

Diffuser material: Fabric shade

Diffuser finish: Black