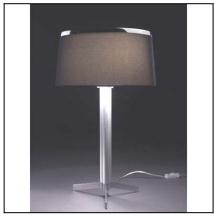

## LEILA 10-2571-AG-05

## **Design by Benedito Design**

The photograph may not match the reference exactly. Please read the product description to identify the finish.

Download photometric file .ldt /.ies

## **MATERIALS / FINISHES**

Structure material: Steel

Satin aluminium

Structure finish: Chrome

Diffuser material: Fabric shade

Diffuser finish: Black