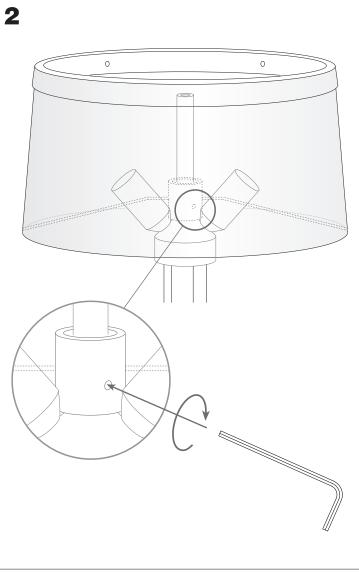

ICS**

| Type:                        | Table lamp       |
|------------------------------|------------------|
| IP Protection degrees:       | IP20             |
| Lampholder:                  | 2 x E14          |
| Power (W):                   | E14 MAX 60W      |
| Total power consumption (W): | 120              |
| Voltage / Frequency:         | 220-240V/50-60Hz |
| Warranty (Years):            | 2                |
| Units per box:               | 1                |
| Net Weight (Kg):             | 2.19             |
| EAN:                         | 8435111046067    |
|                              |                  |



## **MATERIALS / FINISHES**

Structure material: Steel

Satin aluminium

Structure finish: Chrome

Diffuser material: Fabric shade

Diffuser finish: Black