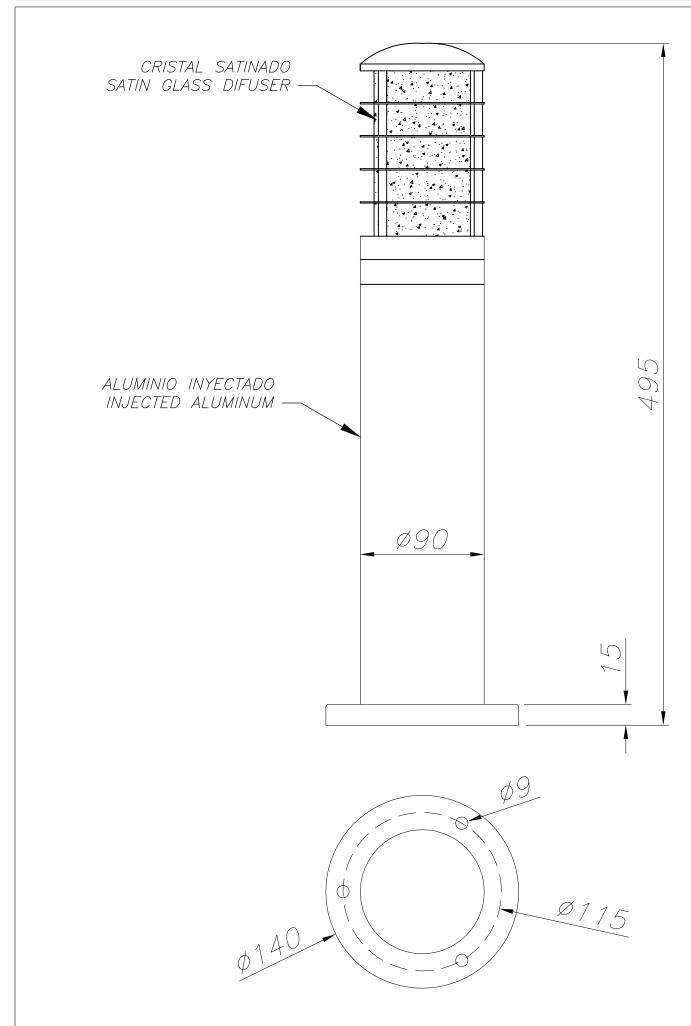

Diffuser material: Glass

Satin

## **TECHNICAL CHARACTERISTICS**

| Type:                        | Lantern          |
|------------------------------|------------------|
| IP Protection degrees:       | IP44             |
| Lampholder:                  | 1 x E27          |
| Power (W):                   | E27 100W         |
| Total power consumption (W): | 100W             |
| Voltage / Frequency:         | 220-240V/50-60Hz |
| Warranty (Years):            | 2                |
| Units per box:               | 4                |
| Net Weight (Kg):             | 1.46             |
| EAN:                         | 8435111059012    |
| Stability:                   | >15°             |

## **MATERIALS / FINISHES**

Structure material: Injected

aluminium

Structure finish: Grey Diffuser finish: