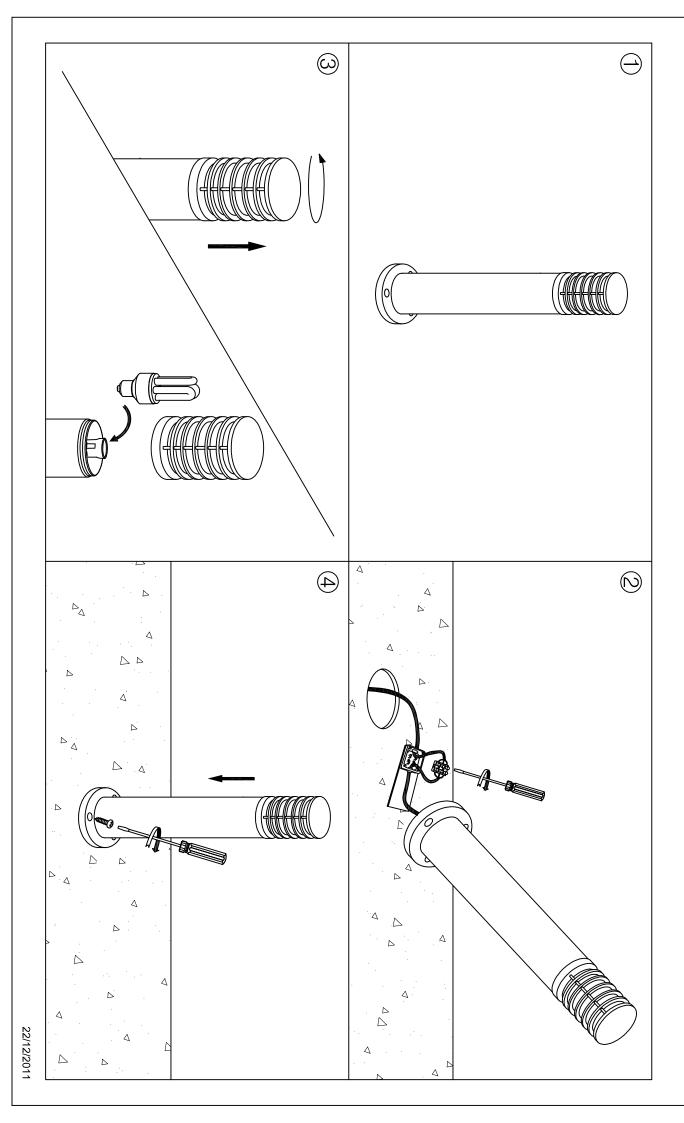

## **TECHNICAL CHARACTERISTICS**

| Type:                        | Lantern          |
|------------------------------|------------------|
| IP Protection degrees:       | IP44             |
| Lampholder:                  | 1 x E27          |
| Power (W):                   | E27 100W         |
| Total power consumption (W): | 100W             |
| Voltage / Frequency:         | 220-240V/50-60Hz |
| Warranty (Years):            | 2                |
| Units per box:               | 4                |
| Net Weight (Kg):             | 1.46             |
| EAN:                         | 8435111059012    |
| Stability:                   | >15°             |

## **MATERIALS / FINISHES**

Structure material: Injected

aluminium

Structure finish: Grey Diffuser finish: