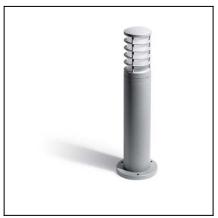

## **ALEXANDRIA** 10-9329-34-B8

The photograph may not match the reference exactly. Please read the product description to identify the finish.

Download photometric file .ldt /.ies

## **MATERIALS / FINISHES**

Structure material: Injected

aluminium

Structure finish: Grey Diffuser finish: