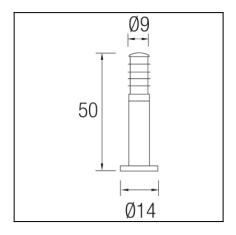

## **TECHNICAL CHARACTERISTICS**

| Type:                        | Lantern          |
|------------------------------|------------------|
| IP Protection degrees:       | IP44             |
| Lampholder:                  | 1 x E27          |
| Power (W):                   | E27 100W         |
| Total power consumption (W): | 100W             |
| Voltage / Frequency:         | 220-240V/50-60Hz |
| Warranty (Years):            | 2                |
| Units per box:               | 4                |
| Net Weight (Kg):             | 1.46             |
| EAN:                         | 8435111059012    |
| Stability:                   | >15°             |