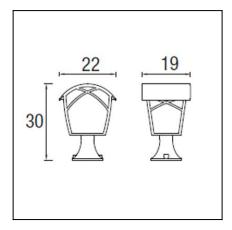

## **TECHNICAL CHARACTERISTICS**

| Туре:                        | Lantern       |
|------------------------------|---------------|
| IP Protection degrees:       | IP23          |
| Lampholder:                  | 1 x E27       |
| Power (W):                   | E27 MAX 100W  |
| Total power consumption (W): | 100           |
| Voltage / Frequency:         | 230V/50-60Hz  |
| Warranty (Years):            | 2             |
| Units per box:               | 4             |
| Net Weight (Kg):             | 1.67          |
| EAN:                         | 8435111067338 |
| Stability:                   | >15°          |