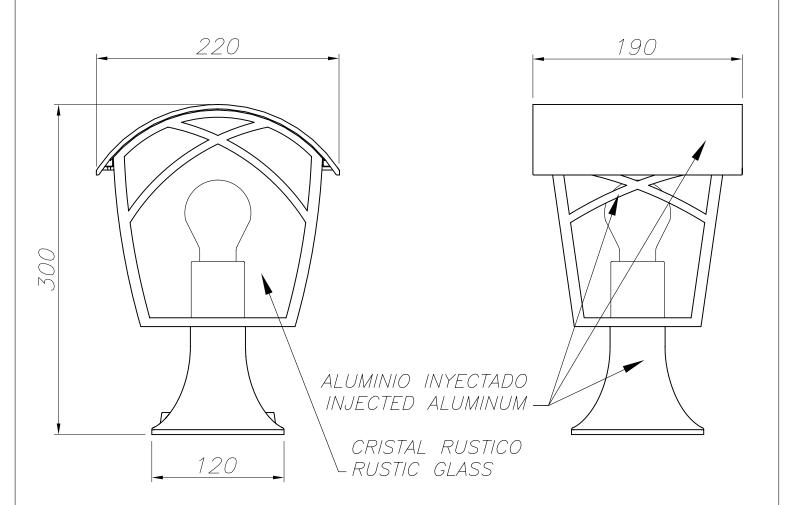

## **MATERIALS / FINISHES**

| Structure material: | High purity<br>aluminium | Diffuser material: | Glass          |
|---------------------|--------------------------|--------------------|----------------|
| Structure finish:   | Oxide brown              | Diffuser finish:   | Rustic<br>Matt |

10-9350

PLANTILLA DE INSTALACIÓN INSTALLATION TEMPLATE

03-07-09