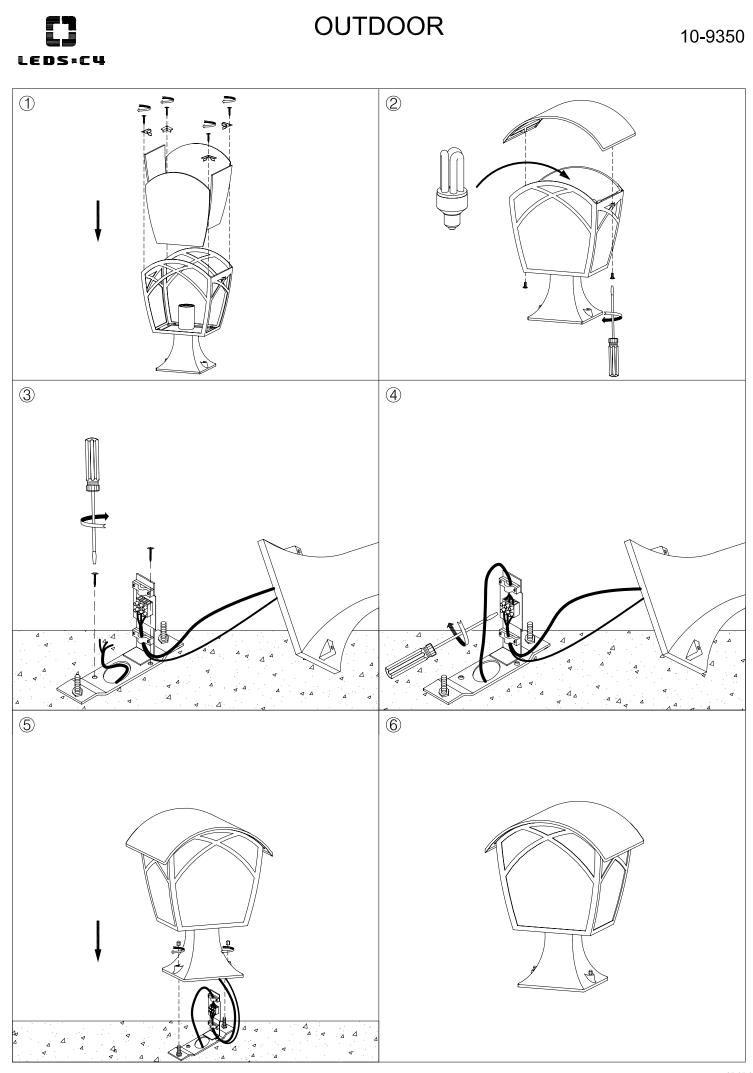

:                  | 1 x E27       |
| Power (W):                   | E27 MAX 100W  |
| Total power consumption (W): | 100           |
| Voltage / Frequency:         | 230V/50-60Hz  |
| Warranty (Years):            | 2             |
| Units per box:               | 4             |
| Net Weight (Kg):             | 1.67          |
| EAN:                         | 8435111067338 |
| Stability:                   | >15°          |



## **MATERIALS / FINISHES**

| Structure material: | High purity<br>aluminium | Diffuser material: | Glass          |
|---------------------|--------------------------|--------------------|----------------|
| Structure finish:   | Oxide brown              | Diffuser finish:   | Rustic<br>Matt |

10-9350





PLANTILLA DE INSTALACIÓN INSTALLATION TEMPLATE

03-07-09