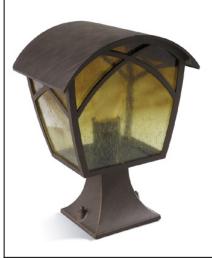

The photograph may not match the reference exactly. Please read the product description to identify the finish.

Download photometric file .ldt /.ies

## **MATERIALS / FINISHES**

| Structure material: | High purity<br>aluminium | Diffuser material: | Glass          |
|---------------------|--------------------------|--------------------|----------------|
| Structure finish:   | Oxide brown              | Diffuser finish:   | Rustic<br>Matt |