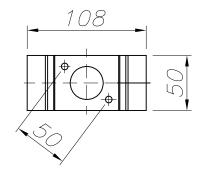

IP Protection degrees:       | IP23          |
| Lampholder:                  | 1 x E27       |
| Power (W):                   | E27 MAX 100W  |
| Total power consumption (W): | 100           |
| Voltage / Frequency:         | 230V/50-60Hz  |
| Warranty (Years):            | 2             |
| Units per box:               | 4             |
| Net Weight (Kg):             | 1.67          |
| EAN:                         | 8435111067338 |
| Stability:                   | >15°          |



## **MATERIALS / FINISHES**

| Structure material: | High purity<br>aluminium | Diffuser material: | Glass          |
|---------------------|--------------------------|--------------------|----------------|
| Structure finish:   | Oxide brown              | Diffuser finish:   | Rustic<br>Matt |

10-9350





PLANTILLA DE INSTALACIÓN INSTALLATION TEMPLATE

03-07-09