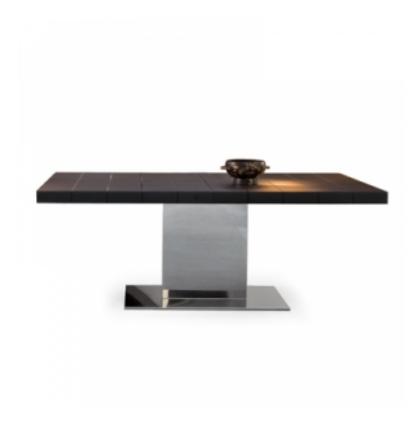

## design Gino Carollo

A high-impact appearance, capable of making the dining area truly unique thanks to its refined elegance; a precious and scenic table, as the very name suggests.

Lingotto is an extending table with a glossy stainless steel base. The table top, embellished by an engraving with a lattice-work design, is available in blackpearl glass, black acid-treated glass and white acid-treated extra light glass or in anthracite grey polished oak. The automatic extension mechanism is characterised by a central extension in matt black or white lacquered wood.

## BASE:

glossy stainless steel