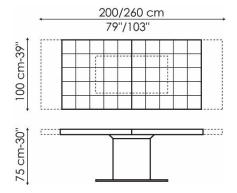

## design Gino Carollo

A high-impact appearance, capable of making the dining area truly unique thanks to its refined elegance; a precious and scenic table, as the very name suggests.

Lingotto is an extending table with a glossy stainless steel base. The table top, embellished by an engraving with a lattice-work design, is available in blackpearl glass, black acid-treated glass and white acid-treated extra light glass or in anthracite grey polished oak. The automatic extension mechanism is characterised by a central extension in matt black or white lacquered wood.