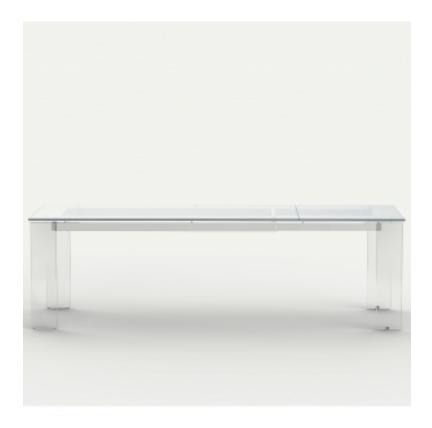

## design Gino Carollo

This choice gives the living room a refined elegance, owing to the pure materials and linear shapes.

The Layer extending table has a glass top: painted black or extra light painted white. The lacquered wood extension makes it possible to increase the length of the table top easily, while retaining ultimate stability and solidity. The glass legs, extra light painted black or white, move sideways to fit at the ends of the top, without getting in the way of the guests' legs.