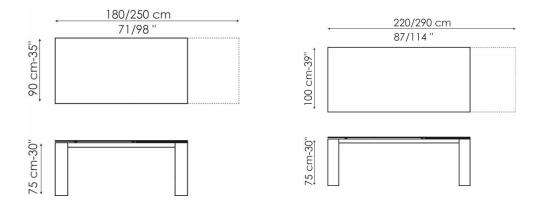

## design Gino Carollo

This choice gives the living room a refined elegance, owing to the pure materials and linear shapes.

The Layer extending table has a glass top: painted black or extra light painted white. The lacquered wood extension makes it possible to increase the length of the table top easily, while retaining ultimate stability and solidity. The glass legs, extra light painted black or white, move sideways to fit at the ends of the top, without getting in the way of the guests' legs.