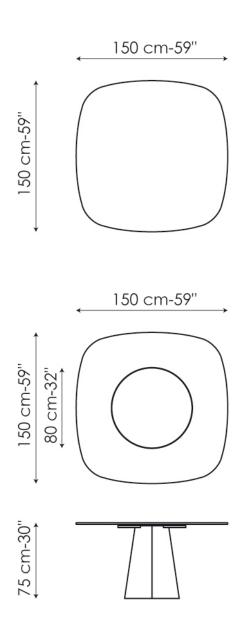

## **MYTHOS**

design Gino Carollo - 2012

A wise combination of materials, shapes and different cultural references, for an altogether young and modern look. The steel base of Mythos is painted matt white or anthracite grey. The square table top with rounded edges is available in black acid-treated glass or in white acid-treated extra light glass, and it is embellished by an accessory of Oriental inspiration: a swivel glass table top (Lady Susan) incorporated within the table itself, which makes dishes easily accessible to all diners.

TOP:

black acid-treated glass white acid treated extra-light glass

BASE:

painted matt white steel painted matt anthracite grey steel