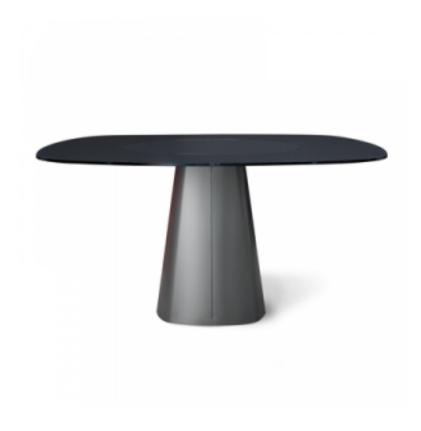

## **MYTHOS**

design Gino Carollo - 2012

A wise combination of materials, shapes and different cultural references, for an altogether young and modern look. The steel base of Mythos is painted matt white or anthracite grey. The square table top with rounded edges is available in black acid-treated glass or in white acid-treated extra light glass, and it is embellished by an accessory of Oriental inspiration: a swivel glass table top (Lady Susan) incorporated within the table itself, which makes dishes easily accessible to all diners.

TOP:

black acid-treated glass white acid treated extra-light glass

BASE:

painted matt white steel painted matt anthracite grey steel