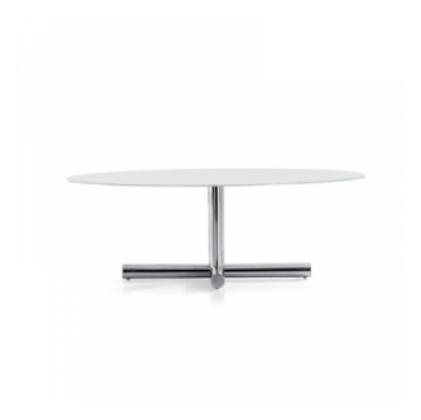

## SURFER

design Giuseppe Viganò

This is an important table, which pays particular design attention to the emotional dimension of its surroundings. Surfer is a fixed table with an oval or round shape. It stands out for its cross-shaped base, which is available in steel: chromed or painted in various finishes. The top is made of glass: painted black or extra light painted white or sand. Also available with Lady Susan, a swivel glass top to be set beside the table top.