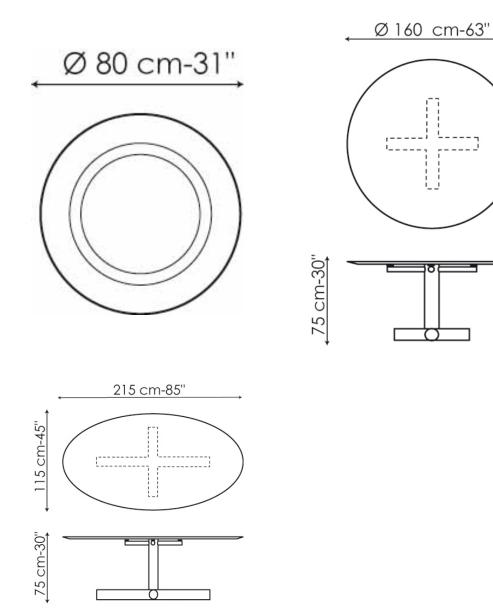

## SURFER

design Giuseppe Viganò

This is an important table, which pays particular design attention to the emotional dimension of its surroundings. Surfer is a fixed table with an oval or round shape. It stands out for its cross-shaped base, which is available in steel: chromed or painted in various finishes. The top is made of glass: painted black or extra light painted white or sand. Also available with Lady Susan, a swivel glass top to be set beside the table top.