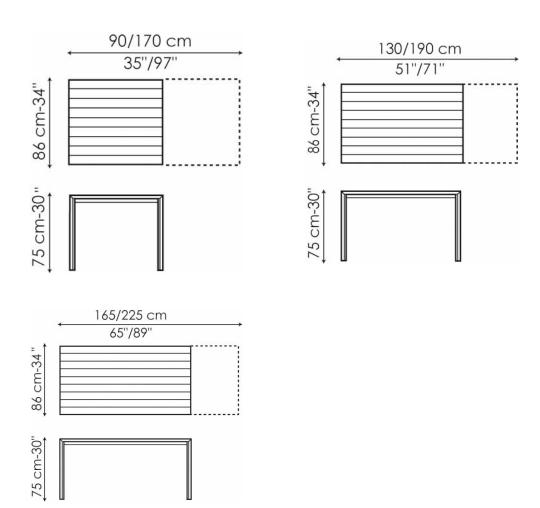

## design Dondoli e Pocci

Bold silhouettes mark the domestic setting in a geometrical manner, with a clear definition of space. Cross is an extending table with anodised aluminium legs in silver or painted matt black or white. The glass top is embellished by engraved lines and it is available in the following finishes: painted black, extra light painted white or sand. The extension, which is made of lacquered wood, is designed to increase the length of the table top easily, while retaining ultimate solidity and stability; the legs, which move sideways to fit at the ends of the top, do not get in the way of the guests' legs.