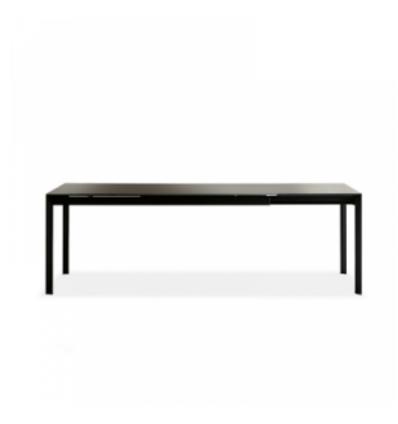

## design Dondoli e Pocci

Bold silhouettes mark the domestic setting in a geometrical manner, with a clear definition of space. Cross is an extending table with anodised aluminium legs in silver or painted matt black or white. The glass top is embellished by engraved lines and it is available in the following finishes: painted black, extra light painted white or sand. The extension, which is made of lacquered wood, is designed to increase the length of the table top easily, while retaining ultimate solidity and stability; the legs, which move sideways to fit at the ends of the top, do not get in the way of the guests' legs.