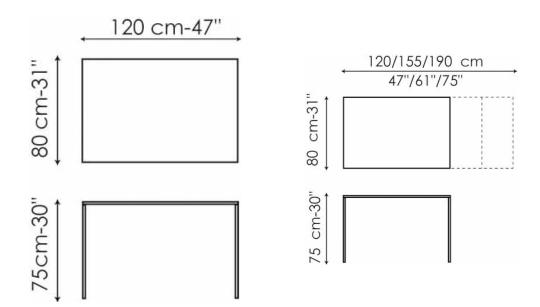

## design Peter Ross

A design aimed at the pursuit of lightness, through the adoption of an elemental style. Fli is a fixed or extending table with steel legs, chromed or painted glossy white, glossy black, matt silver, or matt anthracite grey. The table top is available in black painted glass or white painted extra light glass, or in an innovative lightweight and resistant material, with black or white laminate finish. Fli is equipped with independent manual extensions that increase the support surface according to requirements.