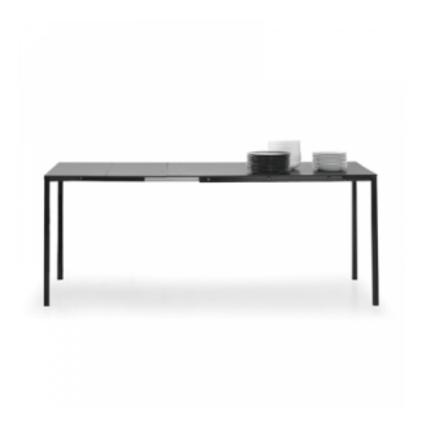

## design Peter Ross

A design aimed at the pursuit of lightness, through the adoption of an elemental style. Fli is a fixed or extending table with steel legs, chromed or painted glossy white, glossy black, matt silver, or matt anthracite grey. The table top is available in black painted glass or white painted extra light glass, or in an innovative lightweight and resistant material, with black or white laminate finish. Fli is equipped with independent manual extensions that increase the support surface according to requirements.

## TOP/EXTENSIONS:

black painted glass/black laminated Doluflex® white painted extra-light glass/white laminated Doluflex® laminated white Doluflex® laminated black Doluflex®

## LEGS:

painted glossy white steel painted glossy black steel painted matt silversteel painted matt anthracite grey steel chrome-plated steel