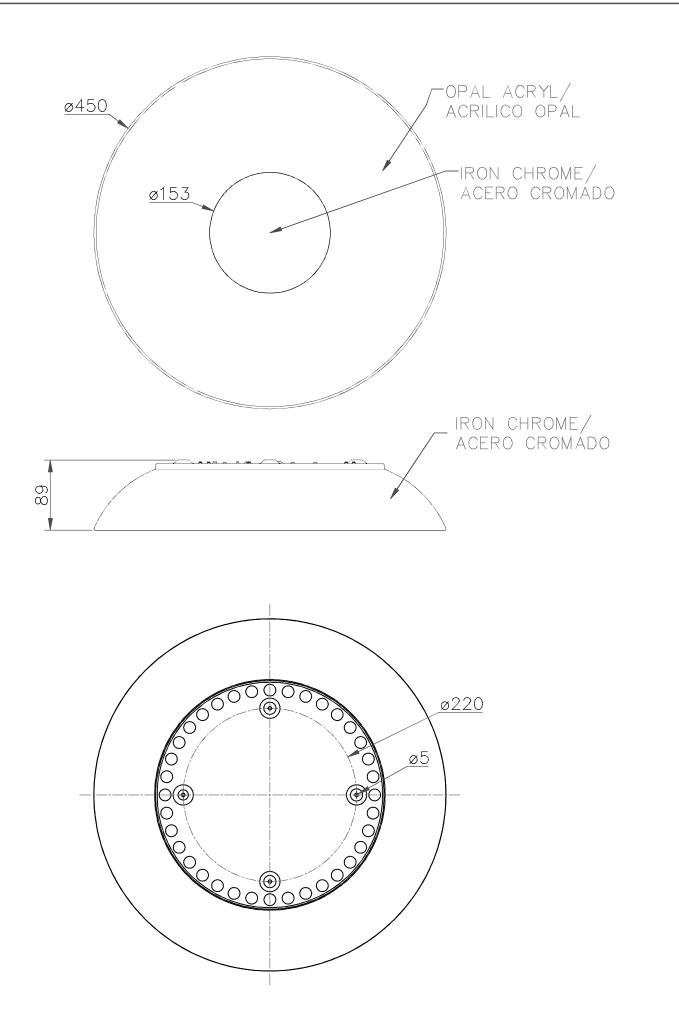

#### **TECHNICAL CHARACTERISTICS**

| Туре:                        | Ceiling fixture                   |
|------------------------------|-----------------------------------|
| IP Protection degrees:       | IP20                              |
| Lampholder:                  | 1 x 2GX13                         |
| Power (W):                   | 2GX13 55W                         |
| Bulb included:               | 1 x 2GX13 55W. Warm White - 2700K |
| Total power consumption (W): | 47.5                              |
| Voltage / Frequency:         | 220-240V/50-60Hz                  |
| Warranty (Years):            | 2                                 |
| Units per box:               | 1                                 |
| Net Weight (Kg):             | 2.27                              |
| EAN:                         | 8435111091012,00                  |

#### **MATERIALS / FINISHES**

Structure material:SteelStructure finish:Chrome

Diffuser material:MethacrylateDiffuser finish:Opal