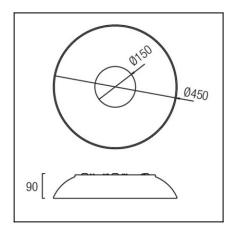

#### **TECHNICAL CHARACTERISTICS**

| Туре:                        | Ceiling fixture                   |
|------------------------------|-----------------------------------|
| IP Protection degrees:       | IP20                              |
| Lampholder:                  | 1 x 2GX13                         |
| Power (W):                   | 2GX13 55W                         |
| Bulb included:               | 1 x 2GX13 55W. Warm White - 2700K |
| Total power consumption (W): | 47.5                              |
| Voltage / Frequency:         | 220-240V/50-60Hz                  |
| Warranty (Years):            | 2                                 |
| Units per box:               | 1                                 |
| Net Weight (Kg):             | 2.27                              |
| EAN:                         | 8435111091012,00                  |