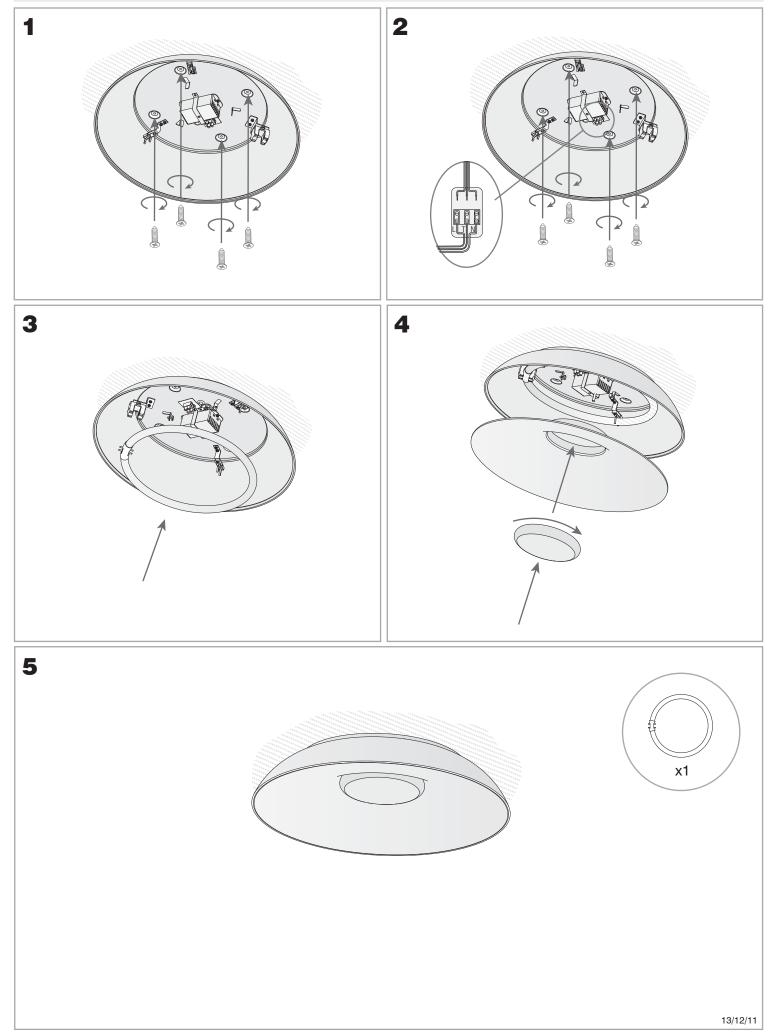

| 1 x 2GX13                         |
| Power (W):                   | 2GX13 55W                         |
| Bulb included:               | 1 x 2GX13 55W. Warm White - 2700K |
| Total power consumption (W): | 47.5                              |
| Voltage / Frequency:         | 220-240V/50-60Hz                  |
| Warranty (Years):            | 2                                 |
| Units per box:               | 1                                 |
| Net Weight (Kg):             | 2.27                              |
| EAN:                         | 8435111091012,00                  |



#### **MATERIALS / FINISHES**

Structure material:SteelStructure finish:Chrome

Diffuser material:MethacrylateDiffuser finish:Opal

#### GEAR

Gear included: Yes, electronic

## 15-0008