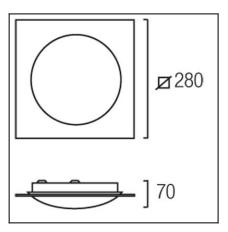

# IP Protection degrees: Lampholder: Power (W): Bullb included:

**TECHNICAL CHARACTERISTICS** 

Type:

EAN:

 Power (W):
 R7s MAX 150W

 Bulb included:
 1 x R7s 120W

 Total power consumption (W):
 150

 Voltage / Frequency:
 220-240V/50-60Hz