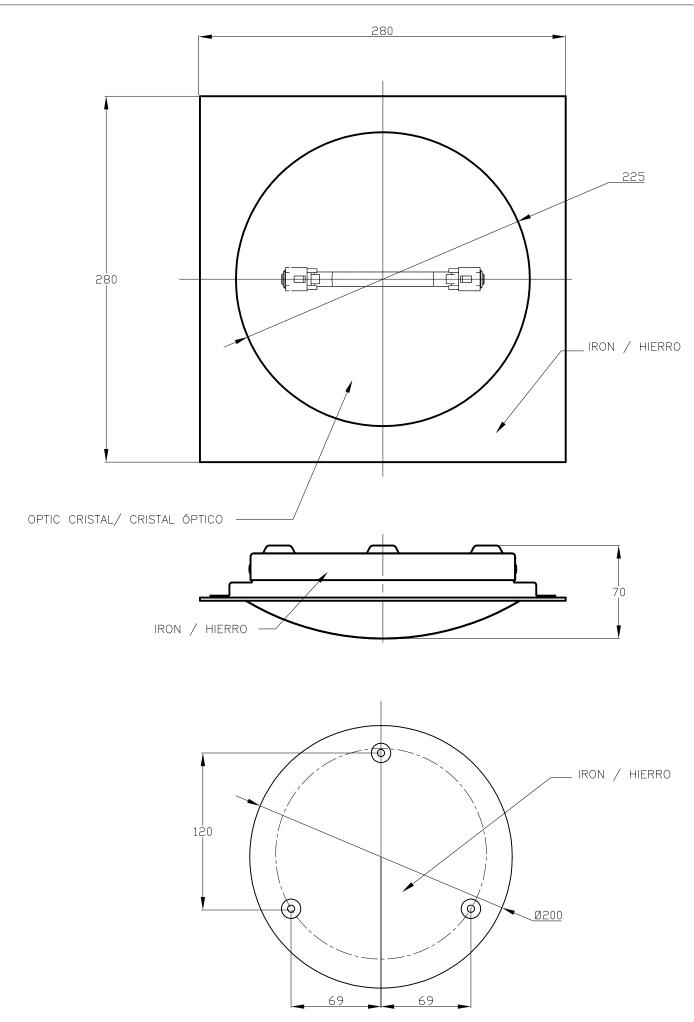

# IP Protection degrees: Lampholder: Power (W): Bullb included:

**TECHNICAL CHARACTERISTICS** 

Type:

EAN:

 Power (W):
 R7s MAX 150W

 Bulb included:
 1 x R7s 120W

 Total power consumption (W):
 150

 Voltage / Frequency:
 220-240V/50-60Hz

#### **MATERIALS / FINISHES**

Structure material:SteelDiffuser material:GlassStructure finish:Satin nickelDiffuser finish:Tinted