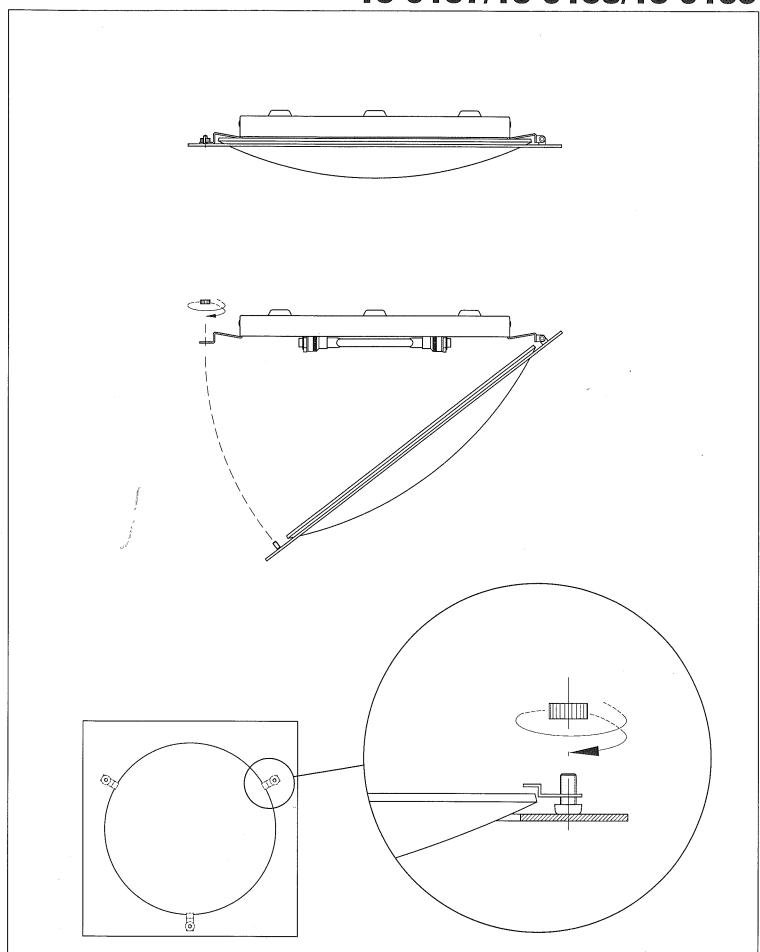

Ceiling fixture

8435071472456,00

IP20

1 x R7s



### SKA 15-0157-81-E9

### Design by Josep Patsí



The photograph may not match the reference exactly. Please read the product description to identify the finish.

# IP Protection degrees: Lampholder: Power (W): Bullb included:

**TECHNICAL CHARACTERISTICS** 

Type:

EAN:

 Power (W):
 R7s MAX 150W

 Bulb included:
 1 x R7s 120W

 Total power consumption (W):
 150

 Voltage / Frequency:
 220-240V/50-60Hz

 Warranty (Years):
 2

 Units per box:
 12

 Net Weight (Kg):
 1.455



Download photometric file .ldt /.ies



#### **MATERIALS / FINISHES**

Structure material:SteelDiffuser material:GlassStructure finish:Satin nickelDiffuser finish:Tinted





## 15-0157/15-0158/15-0159