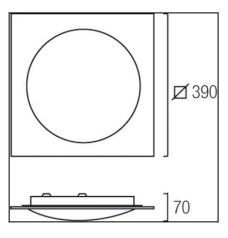

# Type: IP Protection degrees:

**TECHNICAL CHARACTERISTICS** 

| IP Protection degrees:       | IP20             |
|------------------------------|------------------|
| Lampholder:                  | 1 x R7s          |
| Power (W):                   | R7s MAX 200W     |
| Bulb included:               | 1 x R7s 160W     |
| Total power consumption (W): | 200              |
| Voltage / Frequency:         | 220-240V/50-60Hz |
| Warranty (Years):            | 2                |
| Units per box:               | 6                |