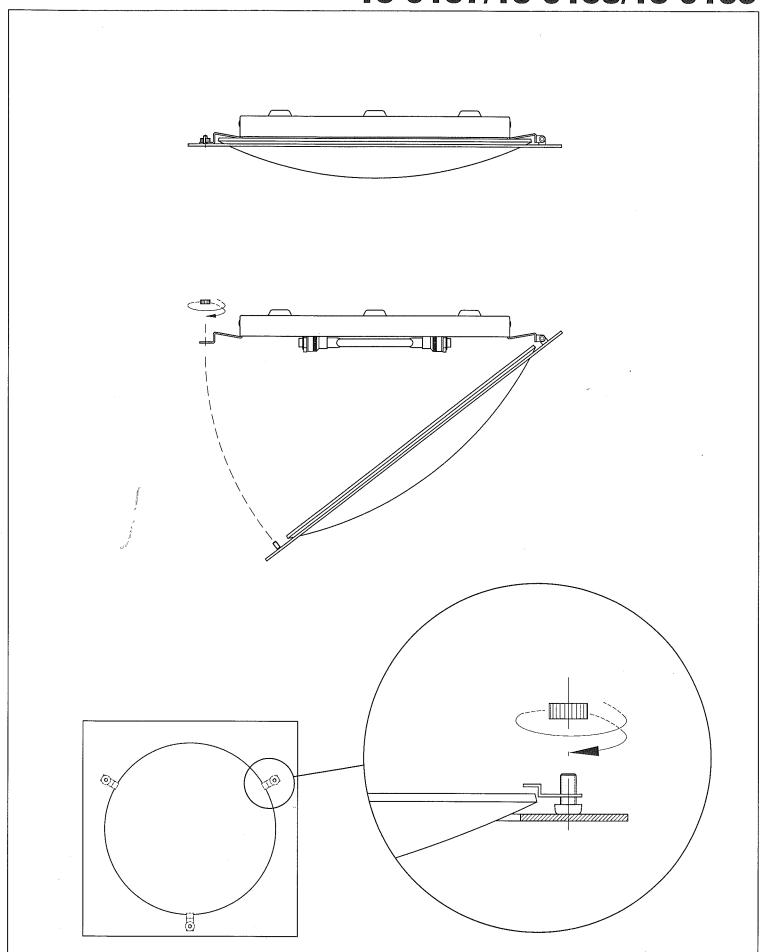

HNICAL CHARACTERISTICS** 

| IP Protection degrees:       | IP20             |
|------------------------------|------------------|
| Lampholder:                  | 1 x R7s          |
| Power (W):                   | R7s MAX 200W     |
| Bulb included:               | 1 x R7s 160W     |
| Total power consumption (W): | 200              |
| Voltage / Frequency:         | 220-240V/50-60Hz |
| Warranty (Years):            | 2                |
| Units per box:               | 6                |



Download photometric file .ldt /.ies

| R7s 120mm |
|-----------|
|-----------|

Net Weight (Kg):

EAN:

#### **MATERIALS / FINISHES**

Structure material: Steel Diffuser material: Glass Structure finish: Satin

nickel

Diffuser finish: Tinted

2.645

8435071472487,00





## 15-0157/15-0158/15-0159