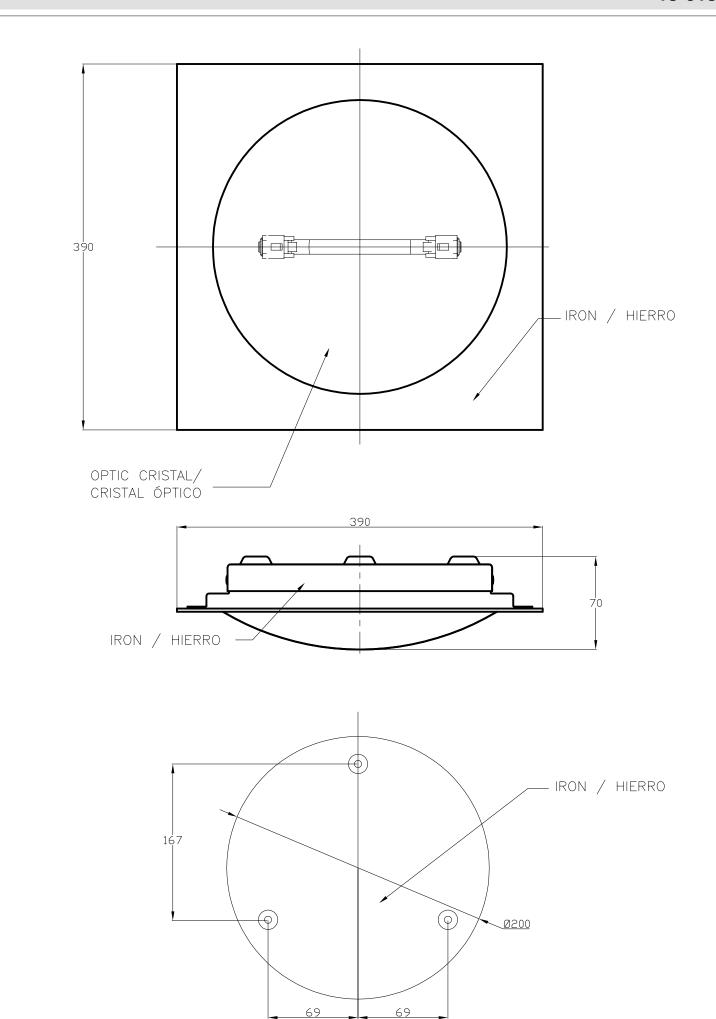

# Type: IP Protection degrees:

**TECHNICAL CHARACTERISTICS** 

| IP Protection degrees:       | IP20             |
|------------------------------|------------------|
| Lampholder:                  | 1 x R7s          |
| Power (W):                   | R7s MAX 200W     |
| Bulb included:               | 1 x R7s 160W     |
| Total power consumption (W): | 200              |
| Voltage / Frequency:         | 220-240V/50-60Hz |
| Warranty (Years):            | 2                |
| Units per box:               | 6                |

#### **MATERIALS / FINISHES**

Structure material: Steel Diffuser material: Glass Structure finish: Satin

nickel

Diffuser finish: Tinted

2.645

8435071472487,00