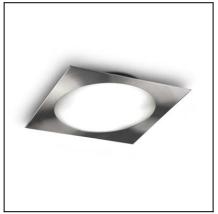

### Design by Josep Patsí

The photograph may not match the reference exactly. Please read the product description to identify the finish.

#### **MATERIALS / FINISHES**

Structure material: Steel Diffuser material: Glass Structure finish: Satin

nickel

Diffuser finish: Tinted

2.645

8435071472487,00