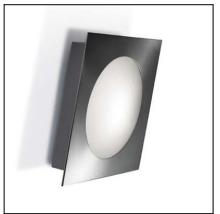

### Design by Josep Patsí

The photograph may not match the reference exactly. Please read the product description to identify the finish.

### **MATERIALS / FINISHES**

Structure material: Steel Structure finish: Satin

nickel

Diffuser material: Glass Diffuser finish: Tinted

Download photometric file .ldt /.ies