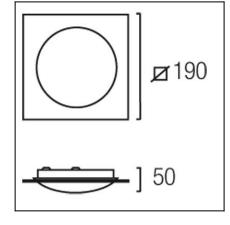

## **TECHNICAL CHARACTERISTICS** Type: IP Protection degrees: Lampholder: Power (W): Bulb included: Total power consumption (W): Voltage / Frequency: Warranty (Years): Units per box:

|       |     | <br> |  |
|-------|-----|------|--|
| $\in$ | * * | (59) |  |