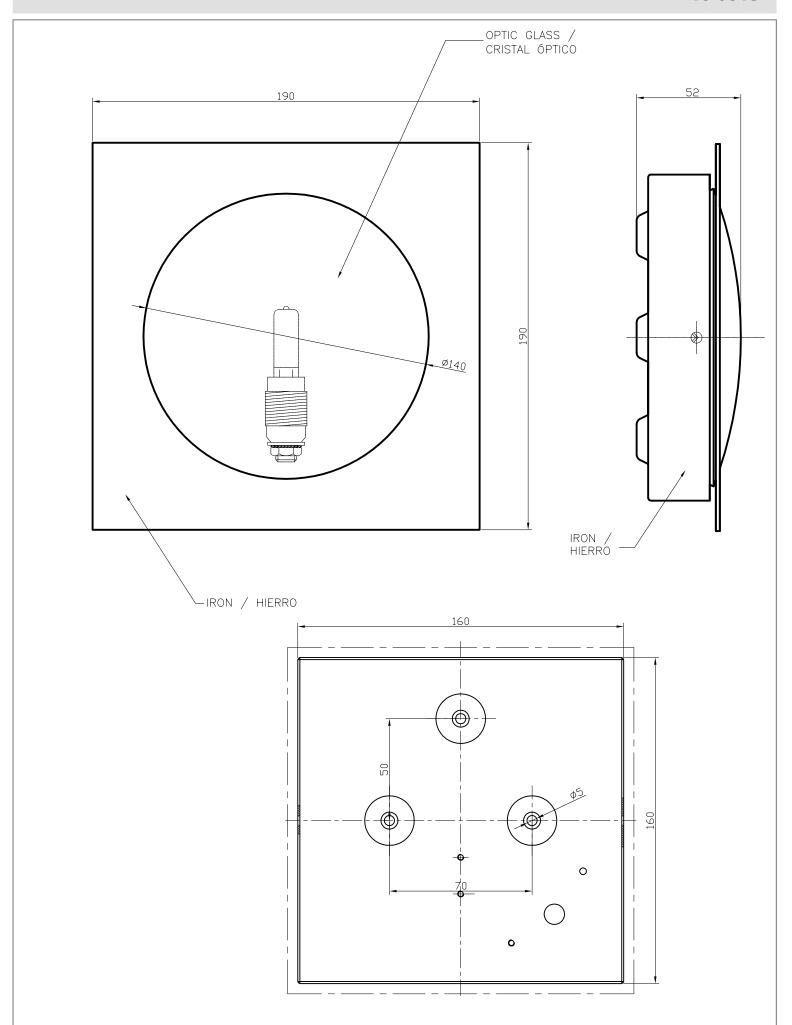

## **TECHNICAL CHARACTERISTICS** Type: IP Protection degrees: Lampholder: Power (W): Bulb included: Total power consumption (W): Voltage / Frequency: Warranty (Years): Units per box:

|       |     | <br> |  |
|-------|-----|------|--|
| $\in$ | * * | (59) |  |

### **MATERIALS / FINISHES**

Structure material: Steel Structure finish: Satin

nickel

Diffuser material: Glass Diffuser finish: Tinted

Download photometric file .ldt /.ies