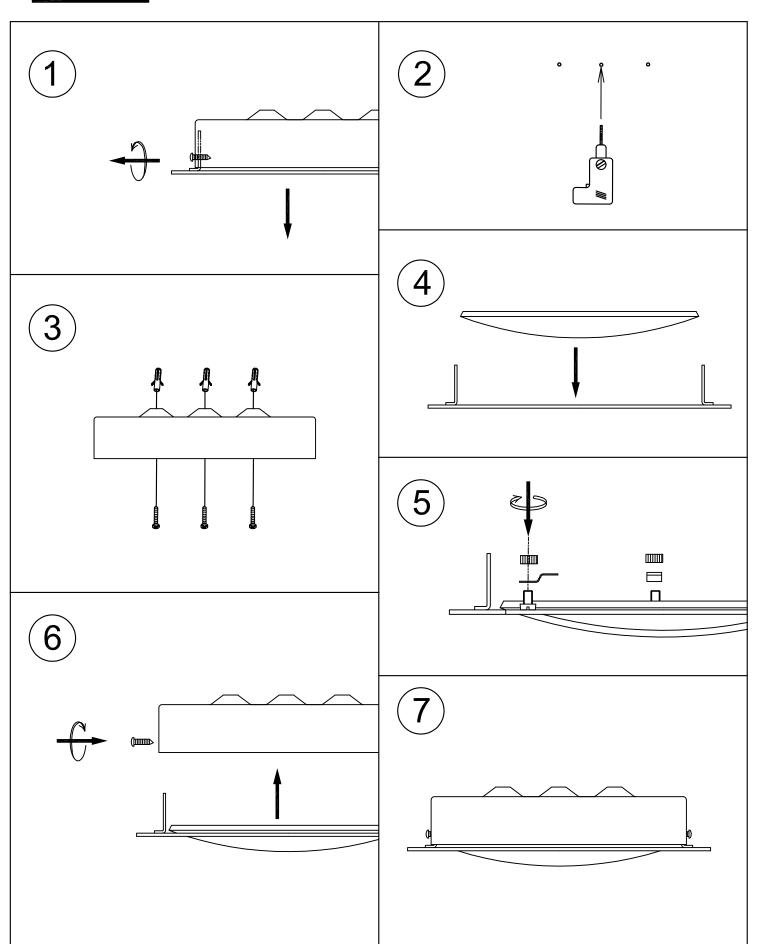

Ceiling fixture

**G9 MAX 75W** 

1 x G9 60W

220-240V/50-60Hz

8435071473170,00

IP20

6

0.95

1 x G9



## SKA 15-0318-81-E9

### Design by Josep Patsí



The photograph may not match the reference exactly. Please read the product description to identify the finish.

## **TECHNICAL CHARACTERISTICS** Type: IP Protection degrees: Lampholder: Power (W): Bulb included: Total power consumption (W): Voltage / Frequency: Warranty (Years): Units per box:

|       |     | <br> |  |
|-------|-----|------|--|
| $\in$ | * * | (59) |  |

Net Weight (Kg):

EAN:

### **MATERIALS / FINISHES**

Structure material: Steel Structure finish: Satin

nickel

Diffuser material: Glass Diffuser finish: Tinted



Download photometric file .ldt /.ies





# GROK