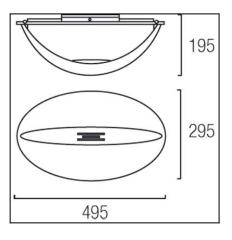

## **TECHNICAL CHARACTERISTICS**

| Type:                        | Ceiling fixture  |
|------------------------------|------------------|
| IP Protection degrees:       | IP20             |
| Lampholder:                  | 1 x R7s          |
| Power (W):                   | R7s MAX 200W     |
| Bulb included:               | 1 x R7s 200W     |
| Total power consumption (W): | 200              |
| Voltage / Frequency:         | 220-240V/50-60Hz |
| Warranty (Years):            | 2                |
| Units per box:               | 1                |
| Net Weight (Kg):             | 2.615            |
| EAN:                         | 8435071487191,00 |