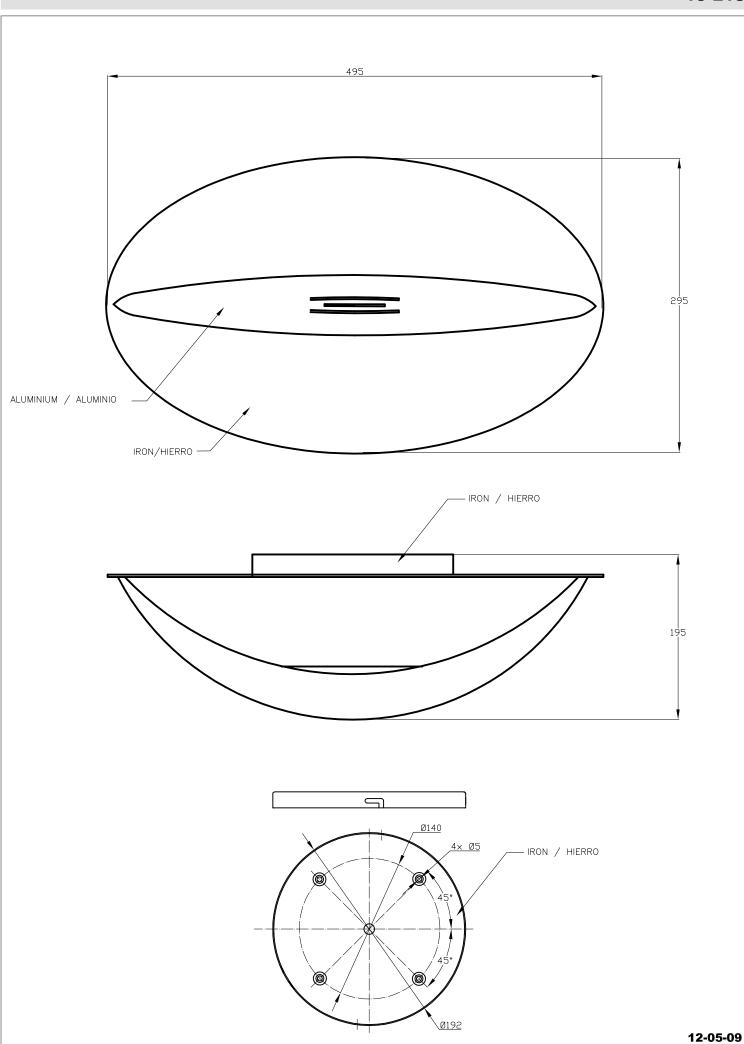

## **TECHNICAL CHARACTERISTICS**

| Type:                        | Ceiling fixture  |
|------------------------------|------------------|
| IP Protection degrees:       | IP20             |
| Lampholder:                  | 1 x R7s          |
| Power (W):                   | R7s MAX 200W     |
| Bulb included:               | 1 x R7s 200W     |
| Total power consumption (W): | 200              |
| Voltage / Frequency:         | 220-240V/50-60Hz |
| Warranty (Years):            | 2                |
| Units per box:               | 1                |
| Net Weight (Kg):             | 2.615            |
| EAN:                         | 8435071487191,00 |

## **MATERIALS / FINISHES**

Structure material: Aluminium Diffuser Glass material:

Structure finish: Satin nickel

15-2138