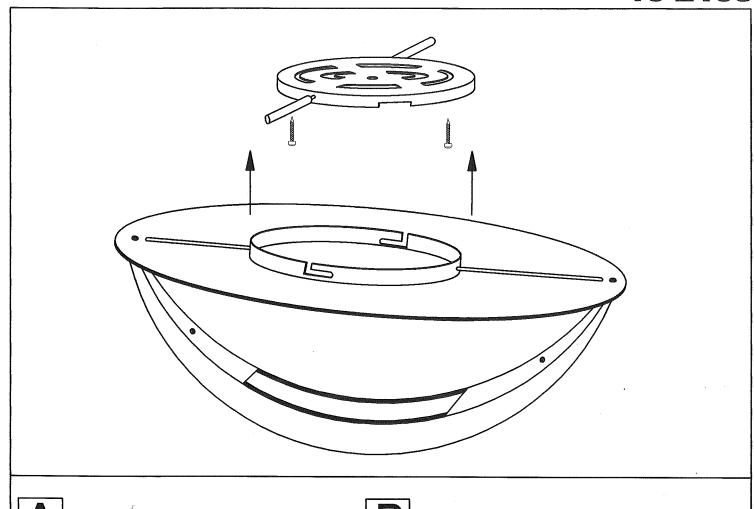

t /.ies

## **TECHNICAL CHARACTERISTICS**

| Type:                        | Ceiling fixture  |
|------------------------------|------------------|
| IP Protection degrees:       | IP20             |
| Lampholder:                  | 1 x R7s          |
| Power (W):                   | R7s MAX 200W     |
| Bulb included:               | 1 x R7s 200W     |
| Total power consumption (W): | 200              |
| Voltage / Frequency:         | 220-240V/50-60Hz |
| Warranty (Years):            | 2                |
| Units per box:               | 1                |
| Net Weight (Kg):             | 2.615            |
| EAN:                         | 8435071487191,00 |



## **MATERIALS / FINISHES**

Structure material: Aluminium Diffuser Glass material:

Structure finish: Satin nickel





15-2138