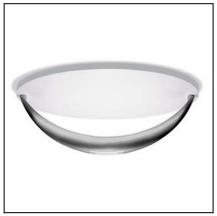

## **MOON** 15-2138-81-81

## **Design by Benedito Design**

The photograph may not match the reference exactly. Please read the product description to identify the finish.

Download photometric file .ldt /.ies

## **MATERIALS / FINISHES**

Structure material: Aluminium Diffuser Glass material:

Structure finish: Satin nickel

15-2138