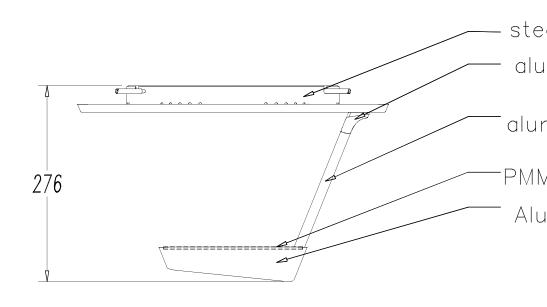

## **MATERIALS / FINISHES**

Structure material: Aluminium

Steel

Structure finish: Matt white

Matt white

Diffuser material: Methacrylate

Diffuser finish: Transparent

1