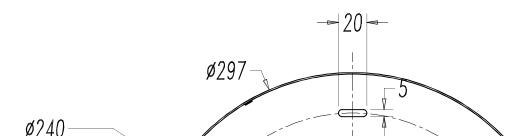

## **TECHNICAL CHARACTERISTICS**

| Туре:                           | Ceiling fixture                   |
|---------------------------------|-----------------------------------|
| IP Protection degrees:          | IP20                              |
| Bulb:                           | 12 x LED Cree. Warm White - 3000K |
| Power (W):                      | 27W                               |
| Luminous efficacy (Lm/W):       | 100                               |
| Voltage / Frequency:            | 100-240V/50-60Hz                  |
| Warranty (Years):               | 2                                 |
| Option to extend the guarantee: | Yes, 5 years                      |
| Units per box:                  | 1                                 |
| Net Weight (Kg):                | 3.895                             |
| EAN:                            | 8,43538E+12                       |