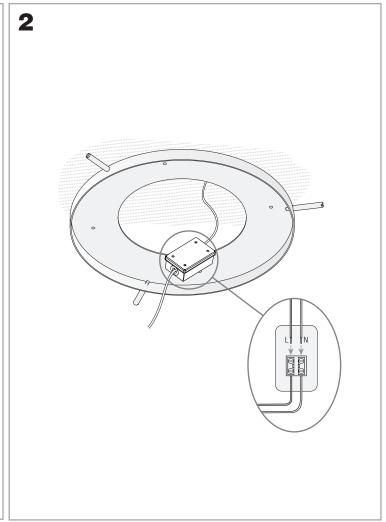

## **TECHNICAL CHARACTERISTICS**

| Туре:                           | Ceiling fixture                   |
|---------------------------------|-----------------------------------|
| IP Protection degrees:          | IP20                              |
| Bulb:                           | 12 x LED Cree. Warm White - 3000K |
| Power (W):                      | 27W                               |
| Luminous efficacy (Lm/W):       | 100                               |
| Voltage / Frequency:            | 100-240V/50-60Hz                  |
| Warranty (Years):               | 2                                 |
| Option to extend the guarantee: | Yes, 5 years                      |
| Units per box:                  | 1                                 |
| Net Weight (Kg):                | 3.895                             |
| EAN:                            | 8,43538E+12                       |

## **MATERIALS / FINISHES**

Structure material: Aluminium

Steel

Structure finish: Matt white

Matt white

Diffuser material: Methacrylate

Diffuser finish: Transparent

1