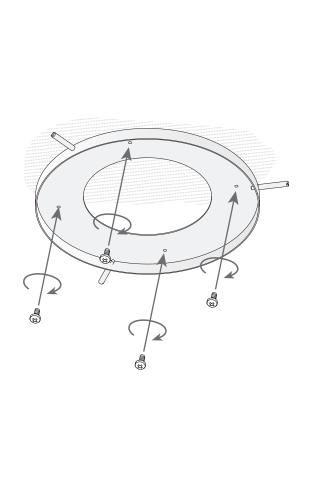

## **TECHNICAL CHARACTERISTICS**

| Туре:                           | Ceiling fixture                   |
|---------------------------------|-----------------------------------|
| IP Protection degrees:          | IP20                              |
| Bulb:                           | 12 x LED Cree. Warm White - 3000K |
| Power (W):                      | 27W                               |
| Luminous efficacy (Lm/W):       | 100                               |
| Voltage / Frequency:            | 100-240V/50-60Hz                  |
| Warranty (Years):               | 2                                 |
| Option to extend the guarantee: | Yes, 5 years                      |
| Units per box:                  | 1                                 |
| Net Weight (Kg):                | 3.895                             |
| EAN:                            | 8,43538E+12                       |

## **MATERIALS / FINISHES**

Structure material: Aluminium

Steel

Structure finish: Matt white

Matt white

Diffuser material: Methacrylate

Diffuser finish: Transparent

1