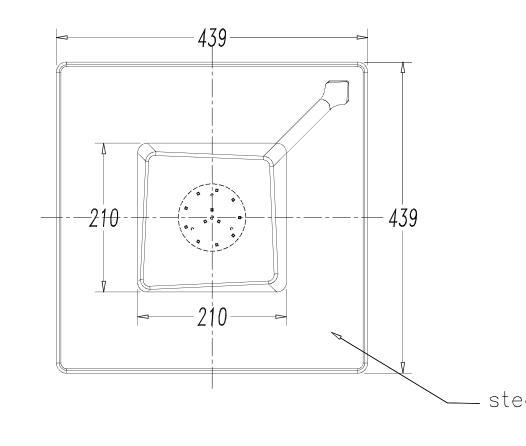

## **TECHNICAL CHARACTERISTICS**

| Туре:                           | Ceiling fixture                   |
|---------------------------------|-----------------------------------|
| IP Protection degrees:          | IP20                              |
| Bulb:                           | 12 x LED Cree. Warm White - 3000K |
| Power (W):                      | 27W                               |
| Luminous efficacy (Lm/W):       | 100                               |
| Voltage / Frequency:            | 100-240V/50-60Hz                  |
| Warranty (Years):               | 2                                 |
| Option to extend the guarantee: | Yes, 5 years                      |
| Units per box:                  | 1                                 |
| Net Weight (Kg):                | 3.895                             |
| EAN:                            | 8,43538E+12                       |

## **MATERIALS / FINISHES**

Structure material: Aluminium

Steel

Structure finish: Matt white

Matt white

Diffuser material: Methacrylate

Diffuser finish: Transparent

1