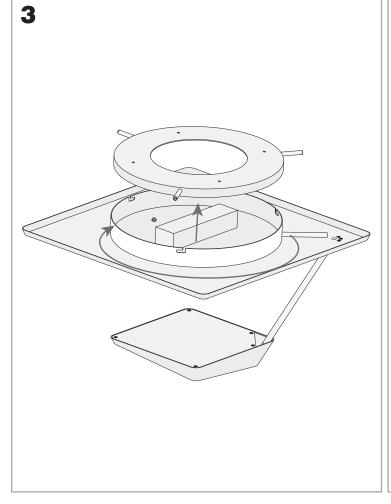

## **TECHNICAL CHARACTERISTICS**

| Туре:                           | Ceiling fixture                   |
|---------------------------------|-----------------------------------|
| IP Protection degrees:          | IP20                              |
| Bulb:                           | 12 x LED Cree. Warm White - 3000K |
| Power (W):                      | 27W                               |
| Luminous efficacy (Lm/W):       | 100                               |
| Voltage / Frequency:            | 100-240V/50-60Hz                  |
| Warranty (Years):               | 2                                 |
| Option to extend the guarantee: | Yes, 5 years                      |
| Units per box:                  | 1                                 |
| Net Weight (Kg):                | 3.895                             |
| EAN:                            | 8,43538E+12                       |

## **MATERIALS / FINISHES**

Structure material: Aluminium

Steel

Structure finish: Matt white

Matt white

Diffuser material: Methacrylate

Diffuser finish: Transparent

1