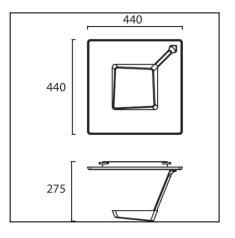

## **TECHNICAL CHARACTERISTICS**

| Туре:                           | Ceiling fixture                   |
|---------------------------------|-----------------------------------|
| IP Protection degrees:          | IP20                              |
| Bulb:                           | 12 x LED Cree. Warm White - 3000K |
| Power (W):                      | 27W                               |
| Luminous efficacy (Lm/W):       | 100                               |
| Voltage / Frequency:            | 100-240V/50-60Hz                  |
| Warranty (Years):               | 2                                 |
| Option to extend the guarantee: | Yes, 5 years                      |
| Units per box:                  | 1                                 |
| Net Weight (Kg):                | 3.895                             |
| EAN:                            | 8,43538E+12                       |