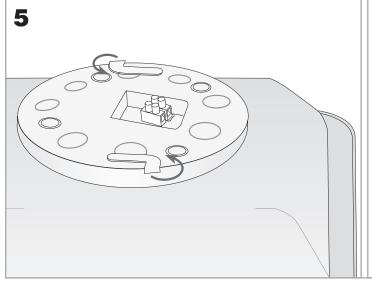

HARACTERISTICS**

| Type:                        | Ceiling fixture  |
|------------------------------|------------------|
| IP Protection degrees:       | IP20             |
| Lampholder:                  | 1 x R7s          |
| Power (W):                   | R7s MAX 120W     |
| Bulb included:               | 1 x R7s 80W      |
| Total power consumption (W): | 120              |
| Voltage / Frequency:         | 230V/50-60Hz     |
| Warranty (Years):            | 2                |
| Units per box:               | 4                |
| Net Weight (Kg):             | 1.725            |
| EAN:                         | 8435111073629,00 |



## **MATERIALS / FINISHES**

Structure material: Steel Diffuser material: Glass

Structure finish: Chrome Diffuser finish: Triplex opal glass