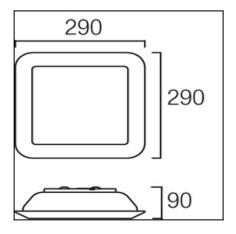

## **TECHNICAL CHARACTERISTICS**

| Type:                        | Ceiling fixture  |
|------------------------------|------------------|
| IP Protection degrees:       | IP20             |
| Lampholder:                  | 1 x R7s          |
| Power (W):                   | R7s MAX 120W     |
| Bulb included:               | 1 x R7s 80W      |
| Total power consumption (W): | 120              |
| Voltage / Frequency:         | 230V/50-60Hz     |
| Warranty (Years):            | 2                |
| Units per box:               | 4                |
| Net Weight (Kg):             | 1.725            |
| EAN:                         | 8435111073629,00 |