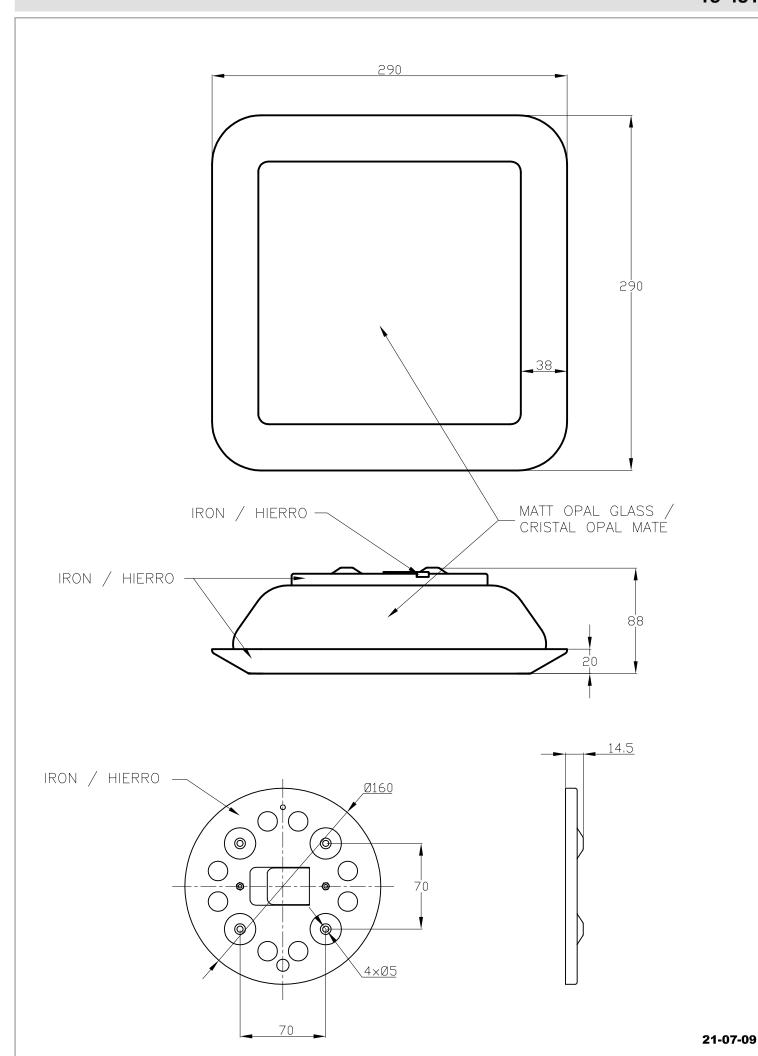

## **TECHNICAL CHARACTERISTICS**

| Type:                        | Ceiling fixture  |
|------------------------------|------------------|
| IP Protection degrees:       | IP20             |
| Lampholder:                  | 1 x R7s          |
| Power (W):                   | R7s MAX 120W     |
| Bulb included:               | 1 x R7s 80W      |
| Total power consumption (W): | 120              |
| Voltage / Frequency:         | 230V/50-60Hz     |
| Warranty (Years):            | 2                |
| Units per box:               | 4                |
| Net Weight (Kg):             | 1.725            |
| EAN:                         | 8435111073629,00 |

## **MATERIALS / FINISHES**

Structure material: Steel Diffuser material: Glass

Structure finish: Chrome Diffuser finish: Triplex opal glass