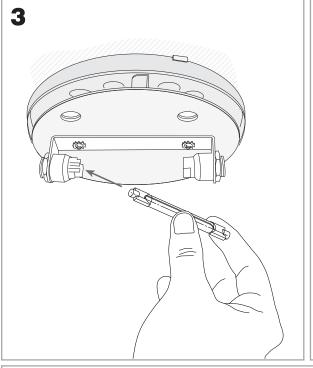

AL CHARACTERISTICS**

| Type:                        | Ceiling fixture  |
|------------------------------|------------------|
| IP Protection degrees:       | IP20             |
| Lampholder:                  | 1 x R7s          |
| Power (W):                   | R7s MAX 120W     |
| Bulb included:               | 1 x R7s 80W      |
| Total power consumption (W): | 120              |
| Voltage / Frequency:         | 230V/50-60Hz     |
| Warranty (Years):            | 2                |
| Units per box:               | 4                |
| Net Weight (Kg):             | 1.725            |
| EAN:                         | 8435111073629,00 |



## **MATERIALS / FINISHES**

Structure material: Steel Diffuser material: Glass

Structure finish: Chrome Diffuser finish: Triplex opal glass