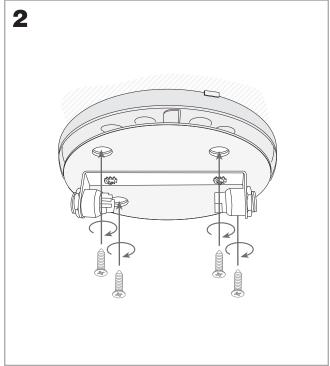

ICAL CHARACTERISTICS**

| Type:                        | Ceiling fixture  |
|------------------------------|------------------|
| IP Protection degrees:       | IP20             |
| Lampholder:                  | 1 x R7s          |
| Power (W):                   | R7s MAX 120W     |
| Bulb included:               | 1 x R7s 80W      |
| Total power consumption (W): | 120              |
| Voltage / Frequency:         | 230V/50-60Hz     |
| Warranty (Years):            | 2                |
| Units per box:               | 4                |
| Net Weight (Kg):             | 1.725            |
| EAN:                         | 8435111073629,00 |



## **MATERIALS / FINISHES**

Structure material: Steel Diffuser material: Glass

Structure finish: Chrome Diffuser finish: Triplex opal glass