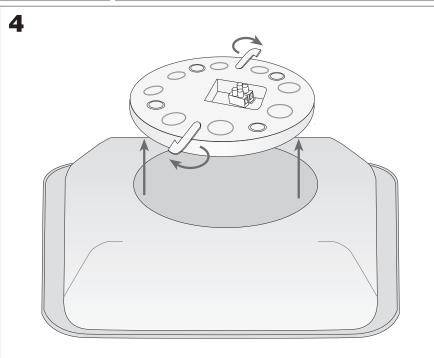

CHARACTERISTICS**

| Type:                        | Ceiling fixture  |
|------------------------------|------------------|
| IP Protection degrees:       | IP20             |
| Lampholder:                  | 1 x R7s          |
| Power (W):                   | R7s MAX 120W     |
| Bulb included:               | 1 x R7s 80W      |
| Total power consumption (W): | 120              |
| Voltage / Frequency:         | 230V/50-60Hz     |
| Warranty (Years):            | 2                |
| Units per box:               | 4                |
| Net Weight (Kg):             | 1.725            |
| EAN:                         | 8435111073629,00 |



## **MATERIALS / FINISHES**

Structure material: Steel Diffuser material: Glass

Structure finish: Chrome Diffuser finish: Triplex opal glass