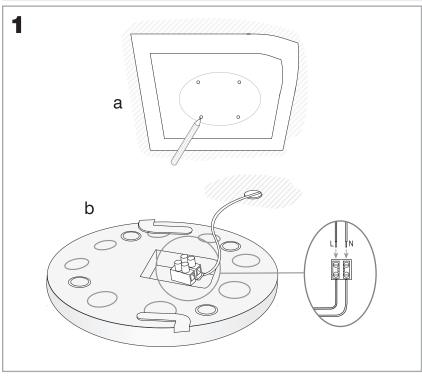

HNICAL CHARACTERISTICS**

| Type:                        | Ceiling fixture  |
|------------------------------|------------------|
| IP Protection degrees:       | IP20             |
| Lampholder:                  | 1 x R7s          |
| Power (W):                   | R7s MAX 120W     |
| Bulb included:               | 1 x R7s 80W      |
| Total power consumption (W): | 120              |
| Voltage / Frequency:         | 230V/50-60Hz     |
| Warranty (Years):            | 2                |
| Units per box:               | 4                |
| Net Weight (Kg):             | 1.725            |
| EAN:                         | 8435111073629,00 |



## **MATERIALS / FINISHES**

Structure material: Steel Diffuser material: Glass

Structure finish: Chrome Diffuser finish: Triplex opal glass