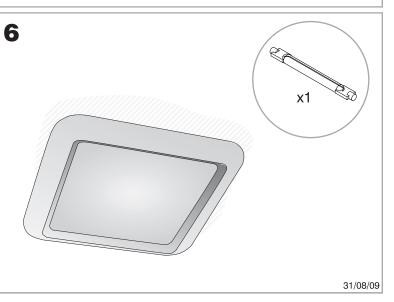

## **TECHNICAL CHARACTERISTICS**

| Type:                        | Ceiling fixture  |
|------------------------------|------------------|
| IP Protection degrees:       | IP20             |
| Lampholder:                  | 1 x R7s          |
| Power (W):                   | R7s MAX 120W     |
| Bulb included:               | 1 x R7s 80W      |
| Total power consumption (W): | 120              |
| Voltage / Frequency:         | 230V/50-60Hz     |
| Warranty (Years):            | 2                |
| Units per box:               | 4                |
| Net Weight (Kg):             | 1.725            |
| EAN:                         | 8435111073629,00 |