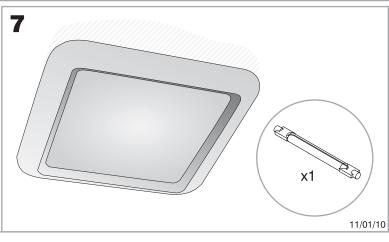

## **TECHNICAL CHARACTERISTICS**

| Type:                        | Ceiling fixture  |
|------------------------------|------------------|
| IP Protection degrees:       | IP20             |
| Lampholder:                  | 1 x R7s          |
| Power (W):                   | R7s MAX 160W     |
| Bulb included:               | 1 x R7s 120W     |
| Total power consumption (W): | 160              |
| Voltage / Frequency:         | 230V/50-60Hz     |
| Warranty (Years):            | 2                |
| Units per box:               | 1                |
| Net Weight (Kg):             | 4.59             |
| EAN:                         | 8435111073636,00 |