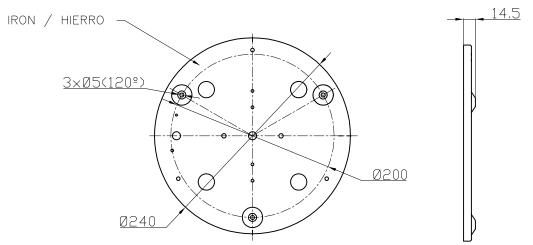

ECHNICAL CHARACTERISTICS**

| Type:                        | Ceiling fixture  |
|------------------------------|------------------|
| IP Protection degrees:       | IP20             |
| Lampholder:                  | 1 x R7s          |
| Power (W):                   | R7s MAX 160W     |
| Bulb included:               | 1 x R7s 120W     |
| Total power consumption (W): | 160              |
| Voltage / Frequency:         | 230V/50-60Hz     |
| Warranty (Years):            | 2                |
| Units per box:               | 1                |
| Net Weight (Kg):             | 4.59             |
| EAN:                         | 8435111073636,00 |



## **MATERIALS / FINISHES**

Structure material: Steel Diffuser material: Glass

Structure finish: Chrome Diffuser finish: Triplex opal glass