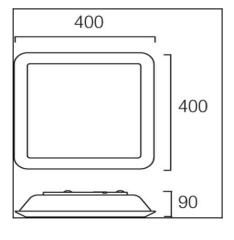

## **TECHNICAL CHARACTERISTICS**

| Type:                        | Ceiling fixture  |
|------------------------------|------------------|
| IP Protection degrees:       | IP20             |
| Lampholder:                  | 1 x R7s          |
| Power (W):                   | R7s MAX 160W     |
| Bulb included:               | 1 x R7s 120W     |
| Total power consumption (W): | 160              |
| Voltage / Frequency:         | 230V/50-60Hz     |
| Warranty (Years):            | 2                |
| Units per box:               | 1                |
| Net Weight (Kg):             | 4.59             |
| EAN:                         | 8435111073636,00 |