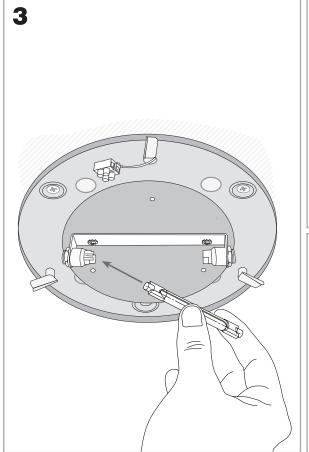

CHARACTERISTICS**

| Type:                        | Ceiling fixture  |
|------------------------------|------------------|
| IP Protection degrees:       | IP20             |
| Lampholder:                  | 1 x R7s          |
| Power (W):                   | R7s MAX 160W     |
| Bulb included:               | 1 x R7s 120W     |
| Total power consumption (W): | 160              |
| Voltage / Frequency:         | 230V/50-60Hz     |
| Warranty (Years):            | 2                |
| Units per box:               | 1                |
| Net Weight (Kg):             | 4.59             |
| EAN:                         | 8435111073636,00 |



## **MATERIALS / FINISHES**

Structure material: Steel Diffuser material: Glass

Structure finish: Chrome Diffuser finish: Triplex opal glass