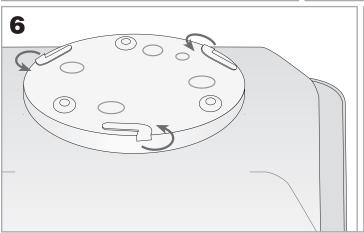

## **TECHNICAL CHARACTERISTICS**

| Type:                        | Ceiling fixture  |
|------------------------------|------------------|
| IP Protection degrees:       | IP20             |
| Lampholder:                  | 1 x R7s          |
| Power (W):                   | R7s MAX 160W     |
| Bulb included:               | 1 x R7s 120W     |
| Total power consumption (W): | 160              |
| Voltage / Frequency:         | 230V/50-60Hz     |
| Warranty (Years):            | 2                |
| Units per box:               | 1                |
| Net Weight (Kg):             | 4.59             |
| EAN:                         | 8435111073636,00 |