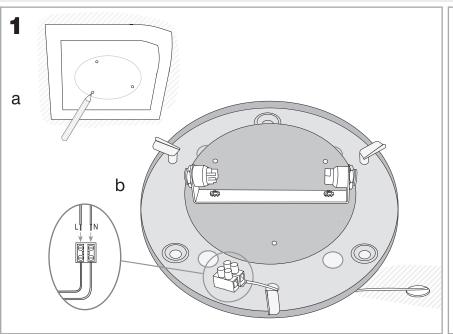

ICAL CHARACTERISTICS**

| Type:                        | Ceiling fixture  |
|------------------------------|------------------|
| IP Protection degrees:       | IP20             |
| Lampholder:                  | 1 x R7s          |
| Power (W):                   | R7s MAX 160W     |
| Bulb included:               | 1 x R7s 120W     |
| Total power consumption (W): | 160              |
| Voltage / Frequency:         | 230V/50-60Hz     |
| Warranty (Years):            | 2                |
| Units per box:               | 1                |
| Net Weight (Kg):             | 4.59             |
| EAN:                         | 8435111073636,00 |



## **MATERIALS / FINISHES**

Structure material: Steel Diffuser material: Glass

Structure finish: Chrome Diffuser finish: Triplex opal glass