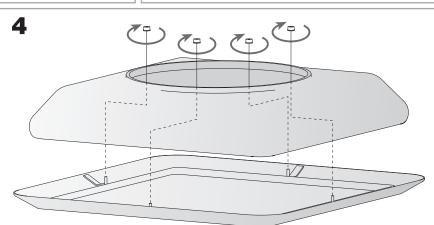

## **TECHNICAL CHARACTERISTICS**

| Type:                        | Ceiling fixture  |
|------------------------------|------------------|
| IP Protection degrees:       | IP20             |
| Lampholder:                  | 1 x R7s          |
| Power (W):                   | R7s MAX 160W     |
| Bulb included:               | 1 x R7s 120W     |
| Total power consumption (W): | 160              |
| Voltage / Frequency:         | 230V/50-60Hz     |
| Warranty (Years):            | 2                |
| Units per box:               | 1                |
| Net Weight (Kg):             | 4.59             |
| EAN:                         | 8435111073636,00 |