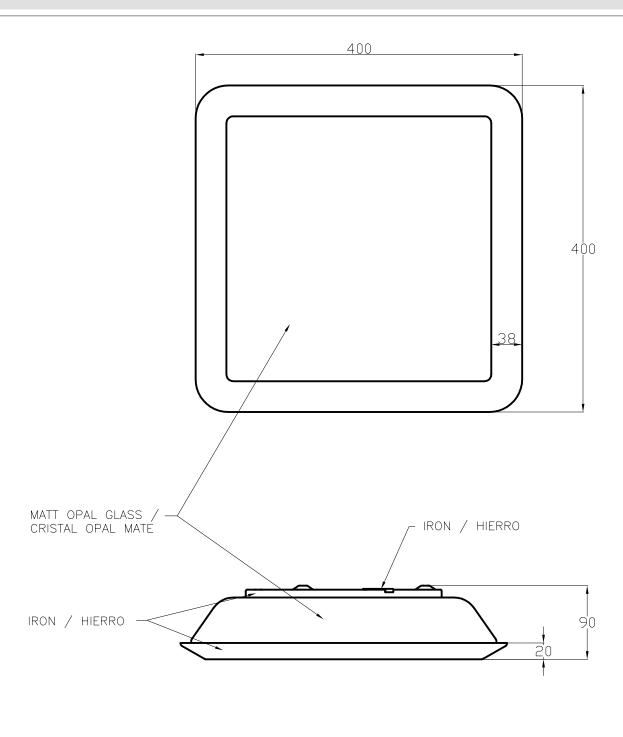

## **TECHNICAL CHARACTERISTICS**

| Type:                        | Ceiling fixture  |
|------------------------------|------------------|
| IP Protection degrees:       | IP20             |
| Lampholder:                  | 1 x R7s          |
| Power (W):                   | R7s MAX 160W     |
| Bulb included:               | 1 x R7s 120W     |
| Total power consumption (W): | 160              |
| Voltage / Frequency:         | 230V/50-60Hz     |
| Warranty (Years):            | 2                |
| Units per box:               | 1                |
| Net Weight (Kg):             | 4.59             |
| EAN:                         | 8435111073636,00 |

## **MATERIALS / FINISHES**

Structure material: Steel Diffuser material: Glass

Structure finish: Chrome Diffuser finish: Triplex opal glass