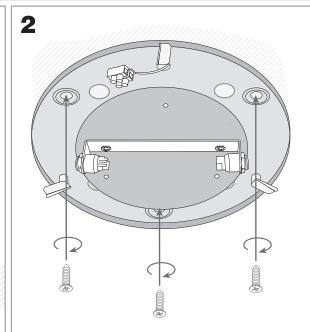

AL CHARACTERISTICS**

| Type:                        | Ceiling fixture  |
|------------------------------|------------------|
| IP Protection degrees:       | IP20             |
| Lampholder:                  | 1 x R7s          |
| Power (W):                   | R7s MAX 160W     |
| Bulb included:               | 1 x R7s 120W     |
| Total power consumption (W): | 160              |
| Voltage / Frequency:         | 230V/50-60Hz     |
| Warranty (Years):            | 2                |
| Units per box:               | 1                |
| Net Weight (Kg):             | 4.59             |
| EAN:                         | 8435111073636,00 |



## **MATERIALS / FINISHES**

Structure material: Steel Diffuser material: Glass

Structure finish: Chrome Diffuser finish: Triplex opal glass