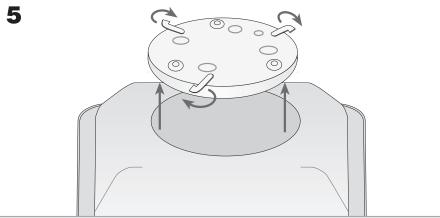

## **TECHNICAL CHARACTERISTICS**

| Type:                        | Ceiling fixture  |
|------------------------------|------------------|
| IP Protection degrees:       | IP20             |
| Lampholder:                  | 1 x R7s          |
| Power (W):                   | R7s MAX 160W     |
| Bulb included:               | 1 x R7s 120W     |
| Total power consumption (W): | 160              |
| Voltage / Frequency:         | 230V/50-60Hz     |
| Warranty (Years):            | 2                |
| Units per box:               | 1                |
| Net Weight (Kg):             | 4.59             |
| EAN:                         | 8435111073636,00 |