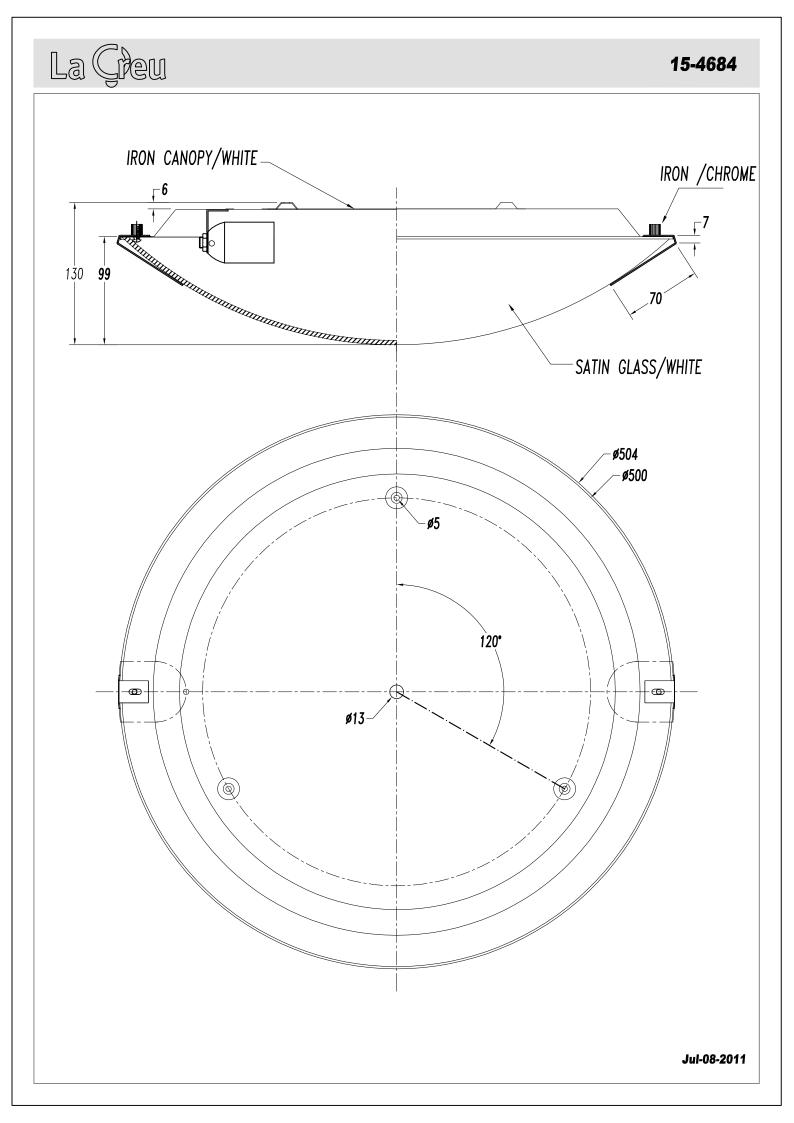

## CLIP 15-4684-21-E9

LEDS C4

## **MATERIALS / FINISHES**

Structure material: Steel Structure finish: Chrome Diffuser material: Glass Diffuser finish: Satin

Download photometric file .ldt /.ies