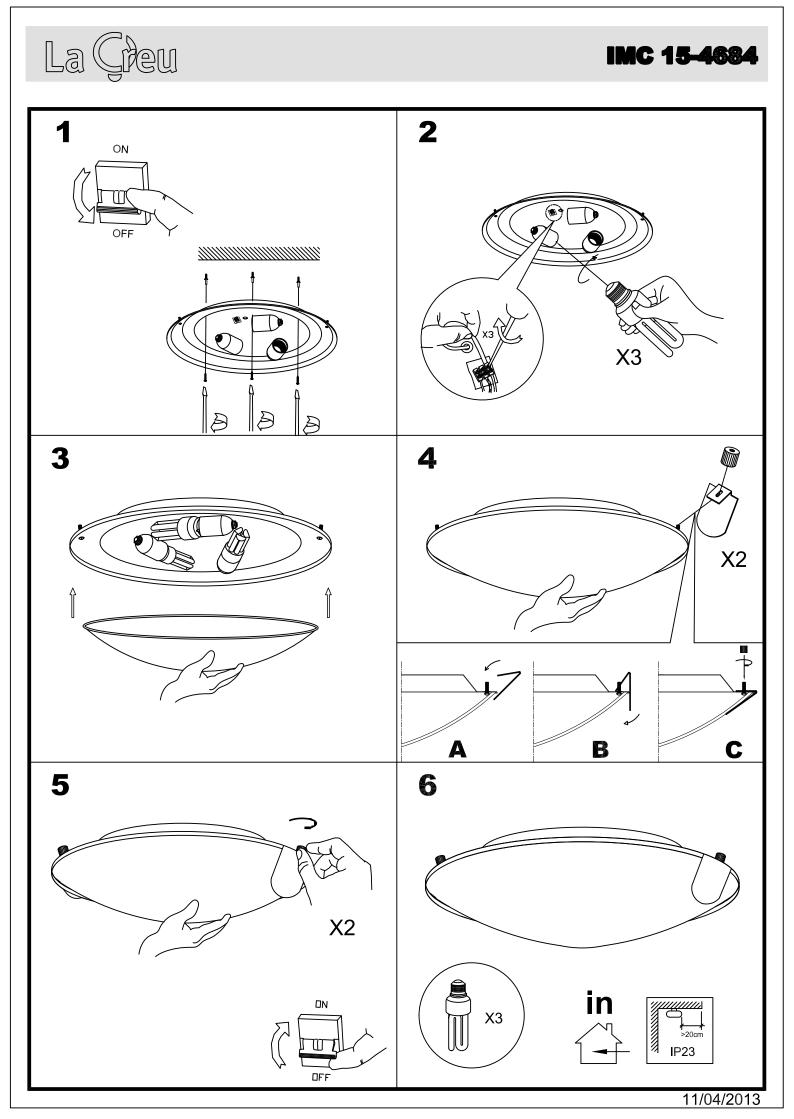

iption to identify the finish.



| Туре:                        | Ceiling fixture    |
|------------------------------|--------------------|
| IP Protection degrees:       | IP23               |
| Lampholder:                  | 2 x E27<br>2 x E27 |
| Power (W):                   | E27 23W<br>E27 40w |
| Total power consumption (W): | 80                 |
| Voltage / Frequency:         | 220-240V/50-60Hz   |
| Warranty (Years):            | 2                  |
| Units per box:               | 3                  |
| Net Weight (Kg):             | 3.02               |
| EAN:                         | 8435111085493,00   |



## **MATERIALS / FINISHES**

Structure material: Steel Structure finish: Chrome Diffuser material: Glass Diffuser finish: Satin

Download photometric file .ldt /.ies