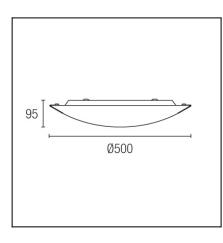

## CLIP 15-4684-21-E9

LEDS C4

## **Design by Gemma Bernal**



The photograph may not match the reference exactly. Please read the product description to identify the finish.



| Туре:                        | Ceiling fixture    |
|------------------------------|--------------------|
| IP Protection degrees:       | IP23               |
| Lampholder:                  | 2 x E27<br>2 x E27 |
| Power (W):                   | E27 23W<br>E27 40w |
| Total power consumption (W): | 80                 |
| Voltage / Frequency:         | 220-240V/50-60Hz   |
| Warranty (Years):            | 2                  |
| Units per box:               | 3                  |
| Net Weight (Kg):             | 3.02               |
| EAN:                         | 8435111085493,00   |



## **MATERIALS / FINISHES**

Structure material: Steel Structure finish: Chrome Diffuser material: Glass Diffuser finish: Satin

Download photometric file .ldt /.ies