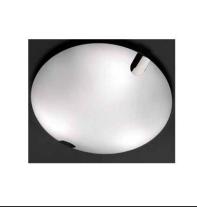

## **Design by Gemma Bernal**

The photograph may not match the reference exactly. Please read the product description to identify the finish.

| Туре:                        | Ceiling fixture    |
|------------------------------|--------------------|
| IP Protection degrees:       | IP23               |
| Lampholder:                  | 2 x E27<br>2 x E27 |
| Power (W):                   | E27 23W<br>E27 40w |
| Total power consumption (W): | 80                 |
| Voltage / Frequency:         | 220-240V/50-60Hz   |
| Warranty (Years):            | 2                  |
| Units per box:               | 3                  |
| Net Weight (Kg):             | 3.02               |
| EAN:                         | 8435111085493,00   |

## **MATERIALS / FINISHES**

Structure material: Steel Structure finish: Chrome Diffuser material: Glass Diffuser finish: Satin

Download photometric file .ldt /.ies