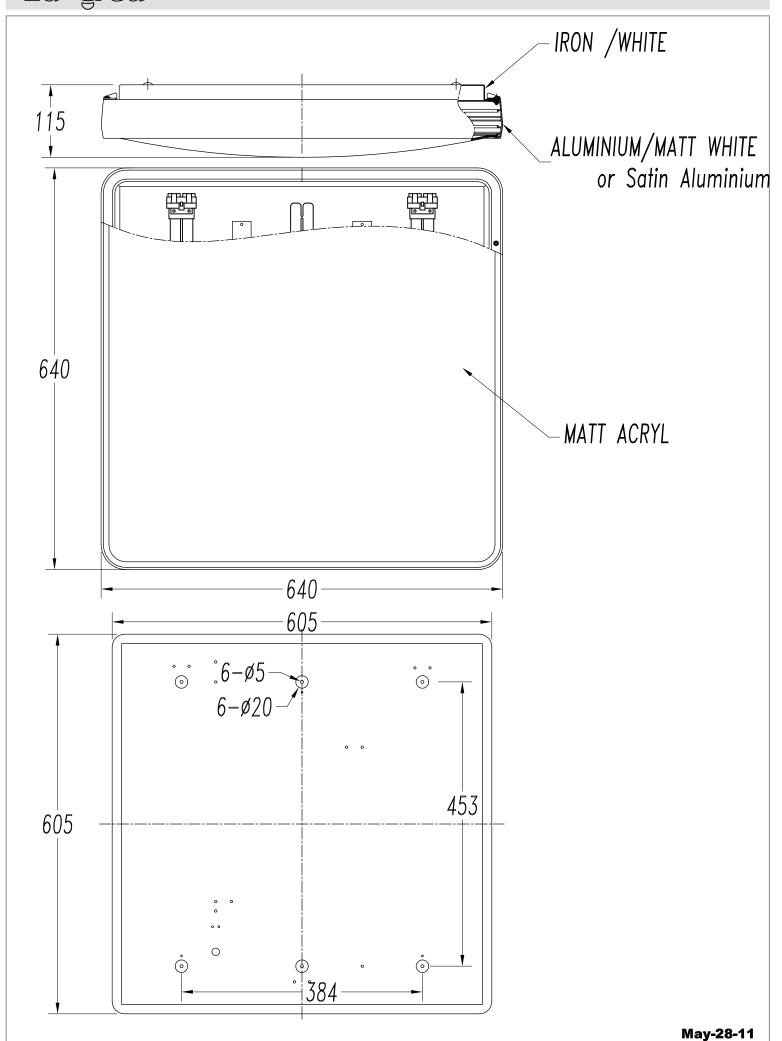

# 115 [

Download photometric file .ldt /.ies

640

### **TECHNICAL CHARACTERISTICS**

| Type:                  | Ceiling fixture  |
|------------------------|------------------|
| IP Protection degrees: | IP23             |
| Lampholder:            | 3 x 2G11         |
| Power (W):             | 2G11 55W         |
| Voltage / Frequency:   | 220-240V/50-60Hz |
| Warranty (Years):      | 2                |
| Units per box:         | 1                |
| Net Weight (Kg):       | 6.4              |
| EAN:                   | 8435111086452,00 |
|                        |                  |

### **MATERIALS / FINISHES**

Structure material:Satin aluminiumDiffuser material:AcrylicStructure finish:PolishedDiffuser finish:Satin