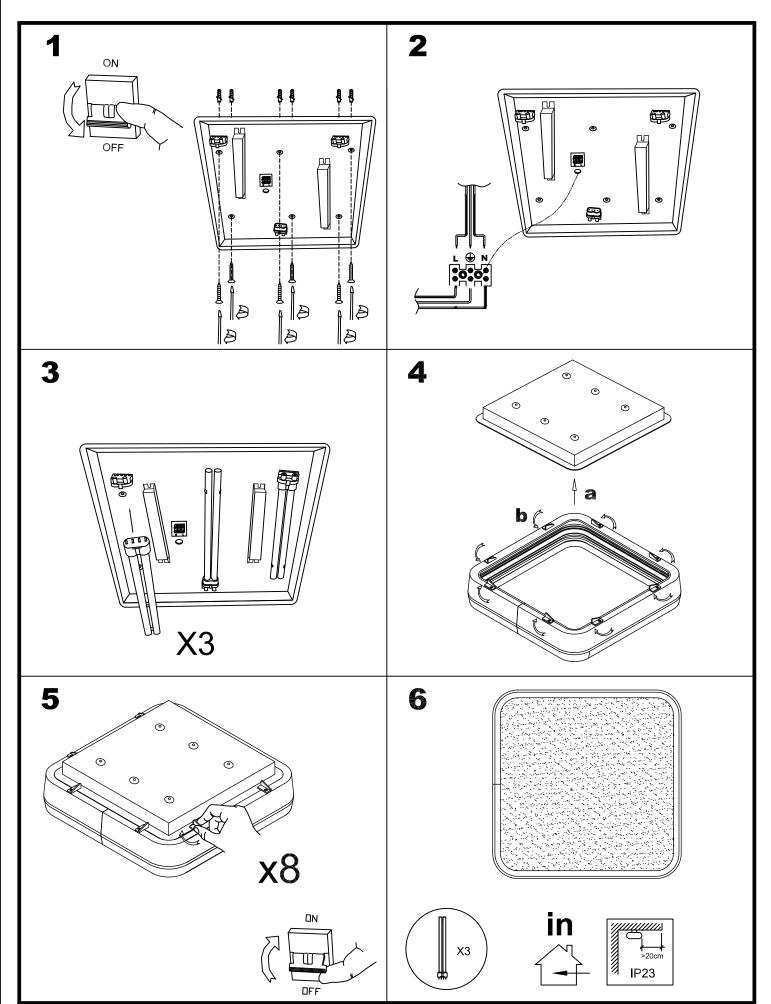

y the finish.

# 115 [

Download photometric file .ldt /.ies

640

### **TECHNICAL CHARACTERISTICS**

| Type:                  | Ceiling fixture  |
|------------------------|------------------|
| IP Protection degrees: | IP23             |
| Lampholder:            | 3 x 2G11         |
| Power (W):             | 2G11 55W         |
| Voltage / Frequency:   | 220-240V/50-60Hz |
| Warranty (Years):      | 2                |
| Units per box:         | 1                |
| Net Weight (Kg):       | 6.4              |
| EAN:                   | 8435111086452,00 |
|                        |                  |



### **MATERIALS / FINISHES**

Structure material:Satin aluminiumDiffuser material:AcrylicStructure finish:PolishedDiffuser finish:Satin

### **GEAR**

Gear included: Yes, electronic