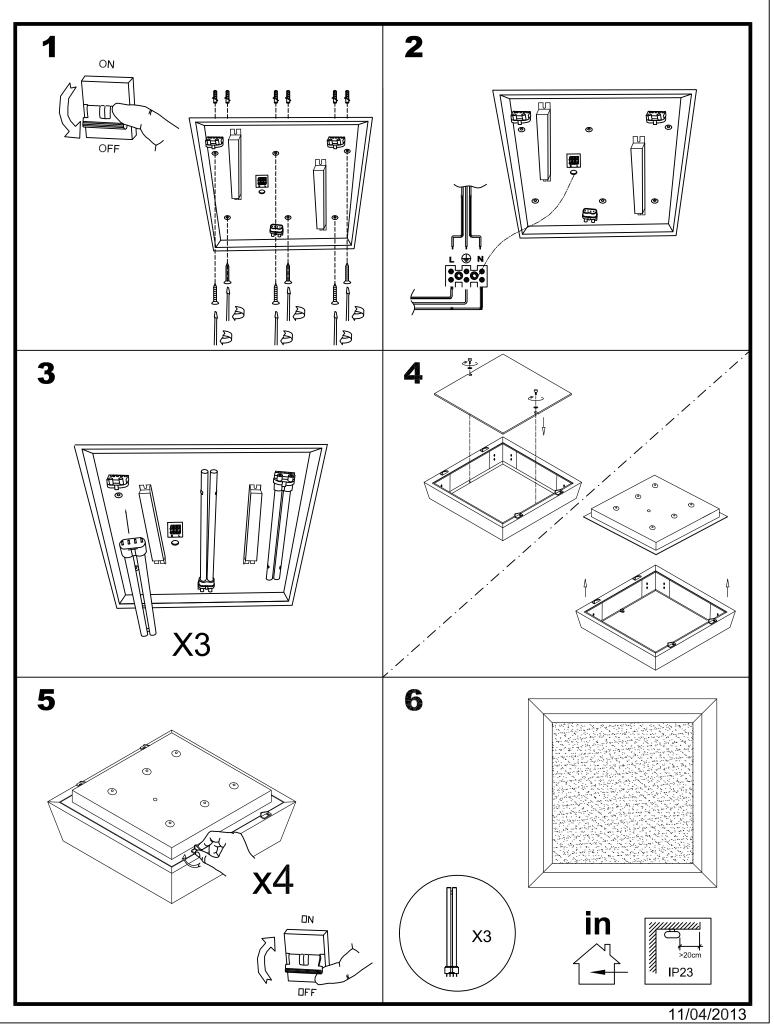

## **TECHNICAL CHARACTERISTICS**

| Туре:                  | Ceiling fixture  |
|------------------------|------------------|
| IP Protection degrees: | IP23             |
| Lampholder:            | 3 x 2G11         |
| Power (W):             | 2G11 55W         |
| Voltage / Frequency:   | 220-240V/50-60Hz |
| Warranty (Years):      | 2                |
| Units per box:         | 1                |
| Net Weight (Kg):       | 8.77             |
| EAN:                   | 8435111087077,00 |

## GEAR

Gear included: Yes, electronic

Download photometric file .ldt /.ies

IMC 15-4692