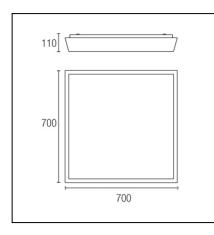

## **TECHNICAL CHARACTERISTICS**

| Туре:                  | Ceiling fixture  |
|------------------------|------------------|
| IP Protection degrees: | IP23             |
| Lampholder:            | 3 x 2G11         |
| Power (W):             | 2G11 55W         |
| Voltage / Frequency:   | 220-240V/50-60Hz |
| Warranty (Years):      | 2                |
| Units per box:         | 1                |
| Net Weight (Kg):       | 8.77             |
| EAN:                   | 8435111087077,00 |