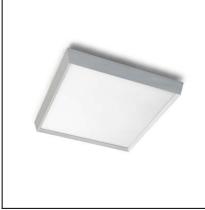

The photograph may not match the reference exactly. Please read the product description to identify the finish.

## **MATERIALS / FINISHES**

Structure material: Satin aluminium Structure finish: Polished

Diffuser material: Acrylic Diffuser finish: Satin