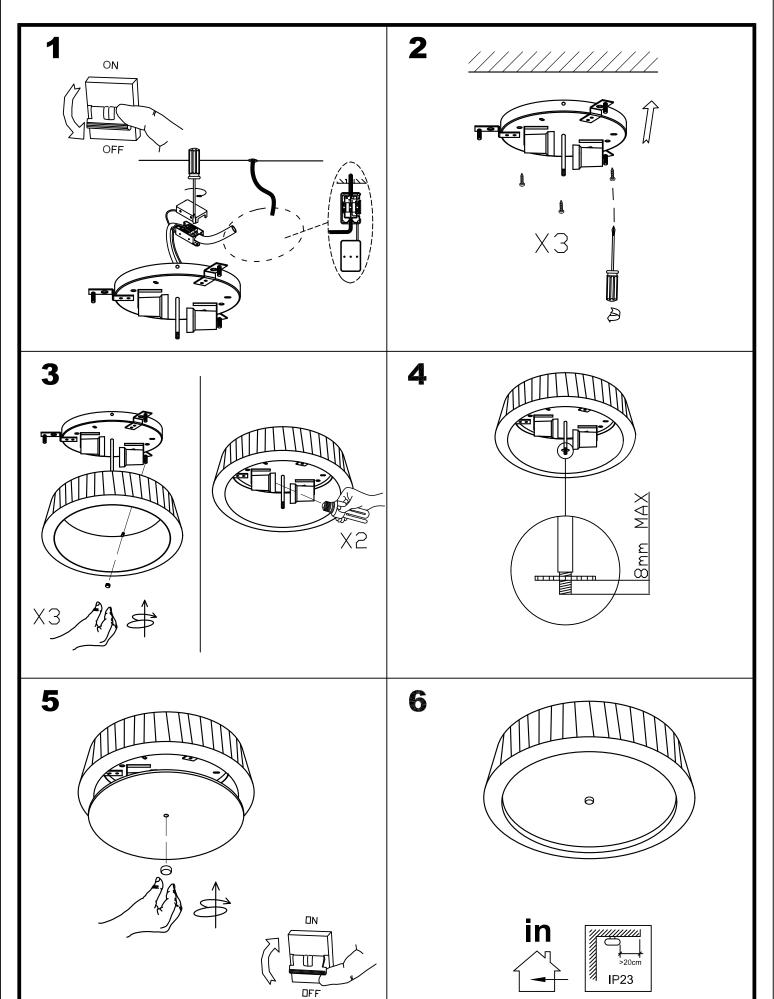

#### **TECHNICAL CHARACTERISTICS**

| Type:                        | Ceiling fixture    |
|------------------------------|--------------------|
| IP Protection degrees:       | IP23               |
| Lampholder:                  | 2 x E27<br>2 x E27 |
| Power (W):                   | E27 23W<br>E27 40w |
| Total power consumption (W): | 120                |
| Voltage / Frequency:         | 220-240V/50-60Hz   |
| Warranty (Years):            | 2                  |
| Units per box:               | 2                  |
| Net Weight (Kg):             | 1.515              |
| EAN:                         | 8435111086490,00   |
|                              |                    |