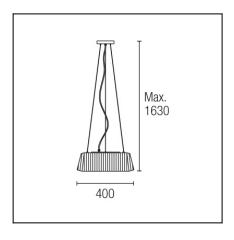

#### **TECHNICAL CHARACTERISTICS**

| Type:                        | Ceiling fixture    |
|------------------------------|--------------------|
| IP Protection degrees:       | IP23               |
| Lampholder:                  | 2 x E27<br>2 x E27 |
| Power (W):                   | E27 23W<br>E27 40w |
| Total power consumption (W): | 120                |
| Voltage / Frequency:         | 220-240V/50-60Hz   |
| Warranty (Years):            | 2                  |
| Units per box:               | 2                  |
| Net Weight (Kg):             | 1.515              |
| EAN:                         | 8435111086490,00   |
|                              |                    |