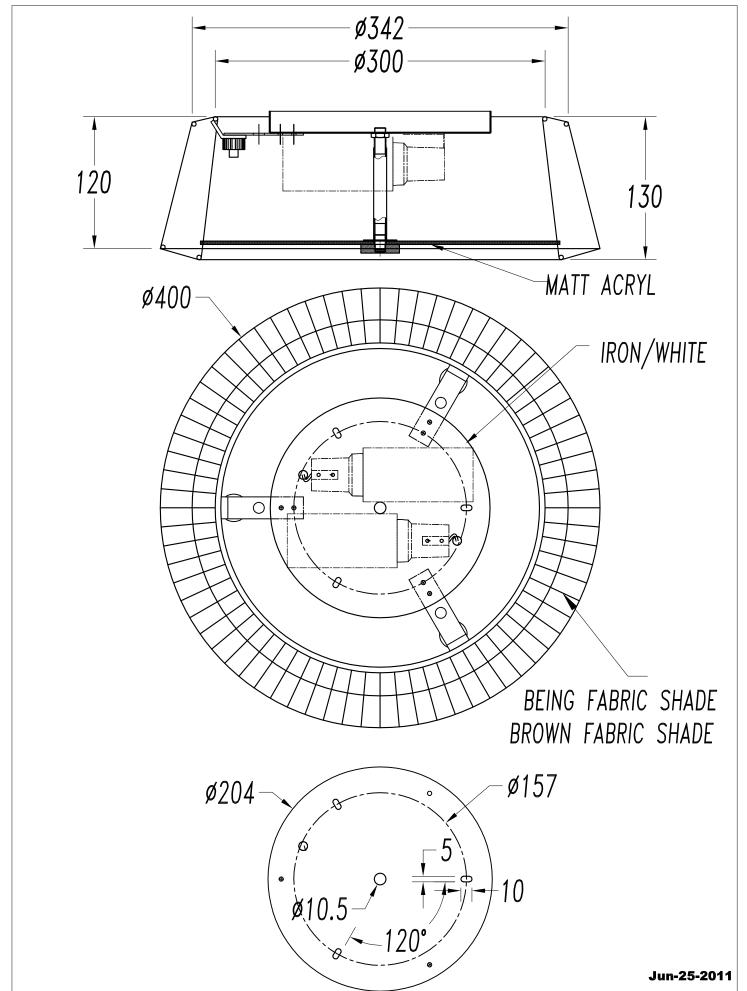

#### **TECHNICAL CHARACTERISTICS**

| Type:                        | Ceiling fixture    |
|------------------------------|--------------------|
| IP Protection degrees:       | IP23               |
| Lampholder:                  | 2 x E27<br>2 x E27 |
| Power (W):                   | E27 23W<br>E27 40w |
| Total power consumption (W): | 120                |
| Voltage / Frequency:         | 220-240V/50-60Hz   |
| Warranty (Years):            | 2                  |
| Units per box:               | 2                  |
| Net Weight (Kg):             | 1.515              |
| EAN:                         | 8435111086490,00   |
|                              |                    |

#### **MATERIALS / FINISHES**

Structure material: Steel Diffuser material: Fabric

shade Acrylic

Structure finish: White Diffuser finish: Brown

Satin