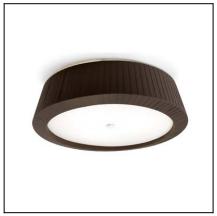

# **FLORENCIA** 15-4695-J6-M1

#### **MATERIALS / FINISHES**

Structure material: Steel Diffuser material: Fabric

shade Acrylic

Structure finish: White Diffuser finish: Brown

Satin