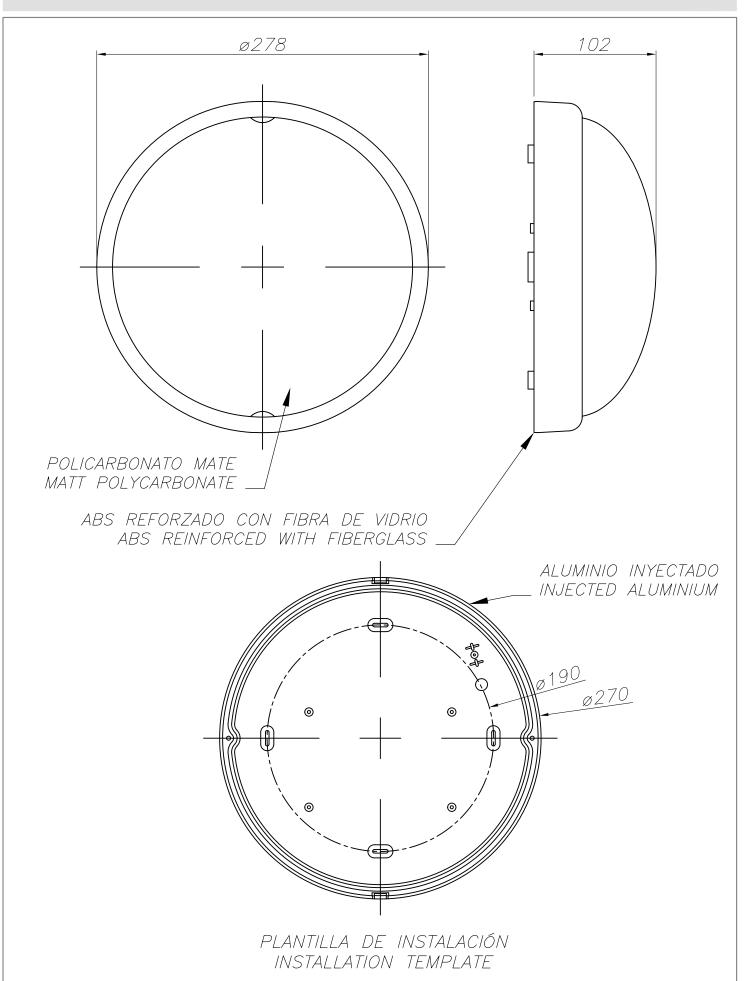

### TECHNICAL CHARACTERISTICS

| Type:                  | Ceiling fixture |
|------------------------|-----------------|
| IP Protection degrees: | IP54            |
| IK Protection degrees: | IK10            |
| Lampholder:            | 2 x G24d3       |
| Power (W):             | G24d3 26        |
| Voltage / Frequency:   | 230V/50Hz       |
| Warranty (Years):      | 2               |
| Units per box:         | 6               |
| Net Weight (Kg):       | 1.685           |
| EAN:                   | 8435111055908   |
|                        |                 |

#### **MATERIALS / FINISHES**

Structure material: Technopolymer Diffuser material: Polycarbonate

Structure finish: Grey Diffuser finish: Matt