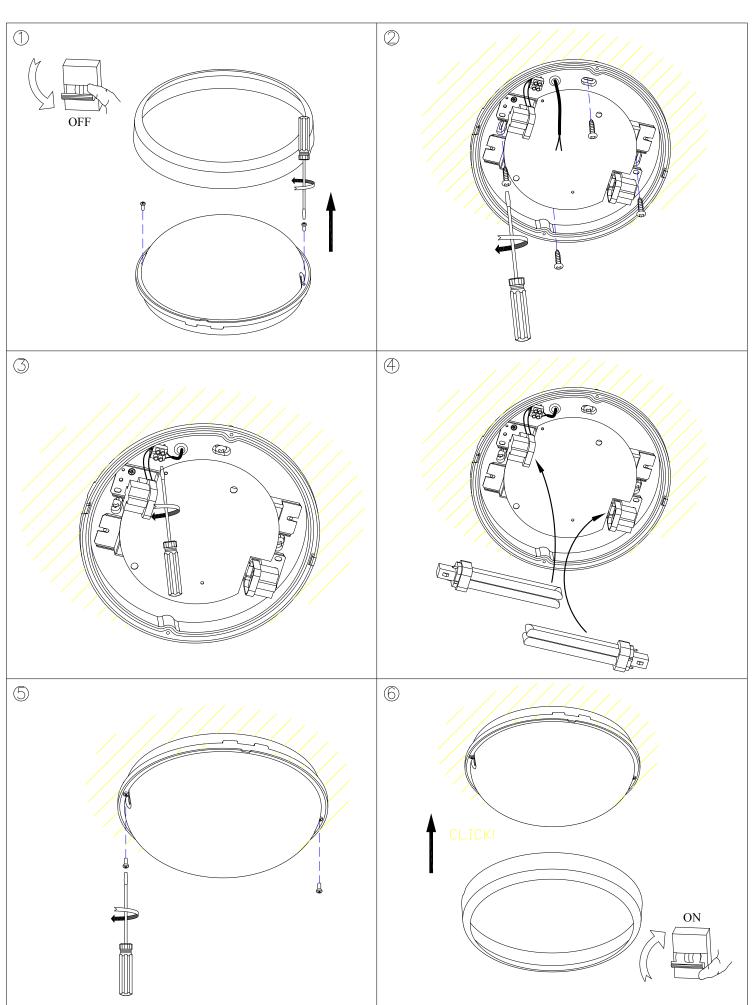

# ECLIPSE 15-9300-34-M3

The photograph may not match the reference exactly. Please read the product description to identify the finish.

### TECHNICAL CHARACTERISTICS

| Type:                  | Ceiling fixture |
|------------------------|-----------------|
| IP Protection degrees: | IP54            |
| IK Protection degrees: | IK10            |
| Lampholder:            | 2 x G24d3       |
| Power (W):             | G24d3 26        |
| Voltage / Frequency:   | 230V/50Hz       |
| Warranty (Years):      | 2               |
| Units per box:         | 6               |
| Net Weight (Kg):       | 1.685           |
| EAN:                   | 8435111055908   |
|                        |                 |

#### **GEAR**

Gear included: Yes, Magnetic

Download photometric file .ldt /.ies