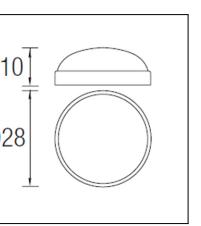

### TECHNICAL CHARACTERISTICS

| Type:                  | Ceiling fixture |
|------------------------|-----------------|
| IP Protection degrees: | IP54            |
| IK Protection degrees: | IK10            |
| Lampholder:            | 2 x G24d3       |
| Power (W):             | G24d3 26        |
| Voltage / Frequency:   | 230V/50Hz       |
| Warranty (Years):      | 2               |
| Units per box:         | 6               |
| Net Weight (Kg):       | 1.685           |
| EAN:                   | 8435111055908   |
|                        |                 |