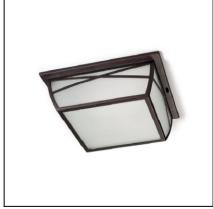

The photograph may not match the reference exactly. Please read the product description to identify the finish.

## **MATERIALS / FINISHES**

| Structure material: | High purity<br>aluminium | Diffuser material: | Glass  |
|---------------------|--------------------------|--------------------|--------|
| Structure finish:   | Oxide brown              | Diffuser finish:   | Rustic |