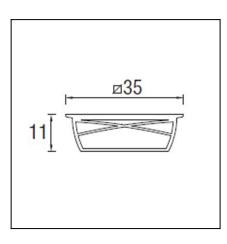

## **TECHNICAL CHARACTERISTICS**

| Туре:                        | Ceiling fixture |
|------------------------------|-----------------|
| IP Protection degrees:       | IP23            |
| Lampholder:                  | 2 x E27         |
| Power (W):                   | E27 MAX 100W    |
| Total power consumption (W): | 200             |
| Voltage / Frequency:         | 230V/50-60Hz    |
| Warranty (Years):            | 2               |
| Units per box:               | 4               |
| Net Weight (Kg):             | 2.93            |
| EAN:                         | 8435111067376   |
|                              |                 |