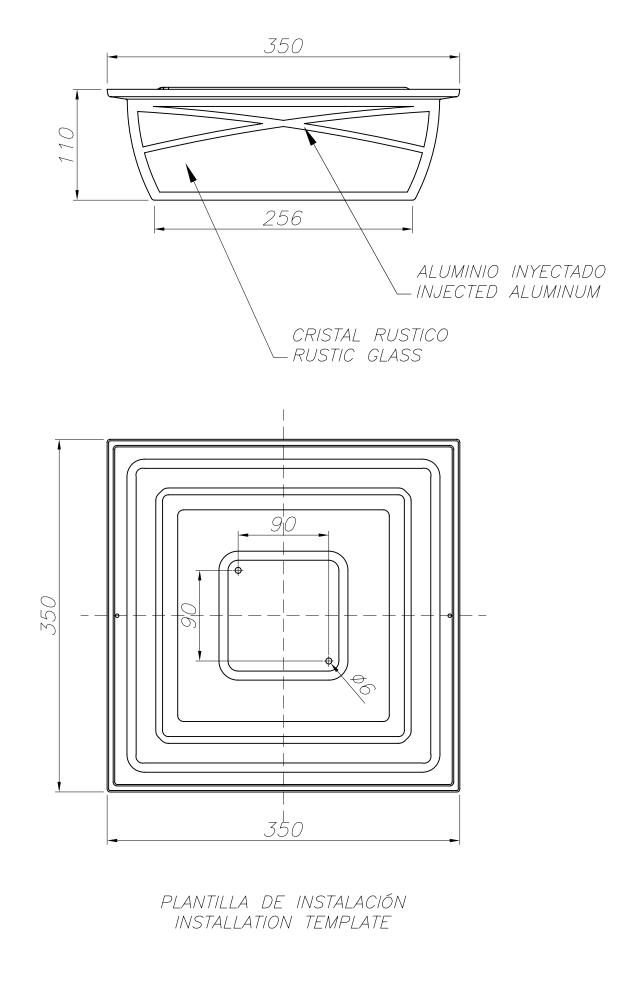

## **MATERIALS / FINISHES**

| Structure material: | High purity<br>aluminium | Diffuser material: | Glass  |
|---------------------|--------------------------|--------------------|--------|
| Structure finish:   | Oxide brown              | Diffuser finish:   | Rustic |