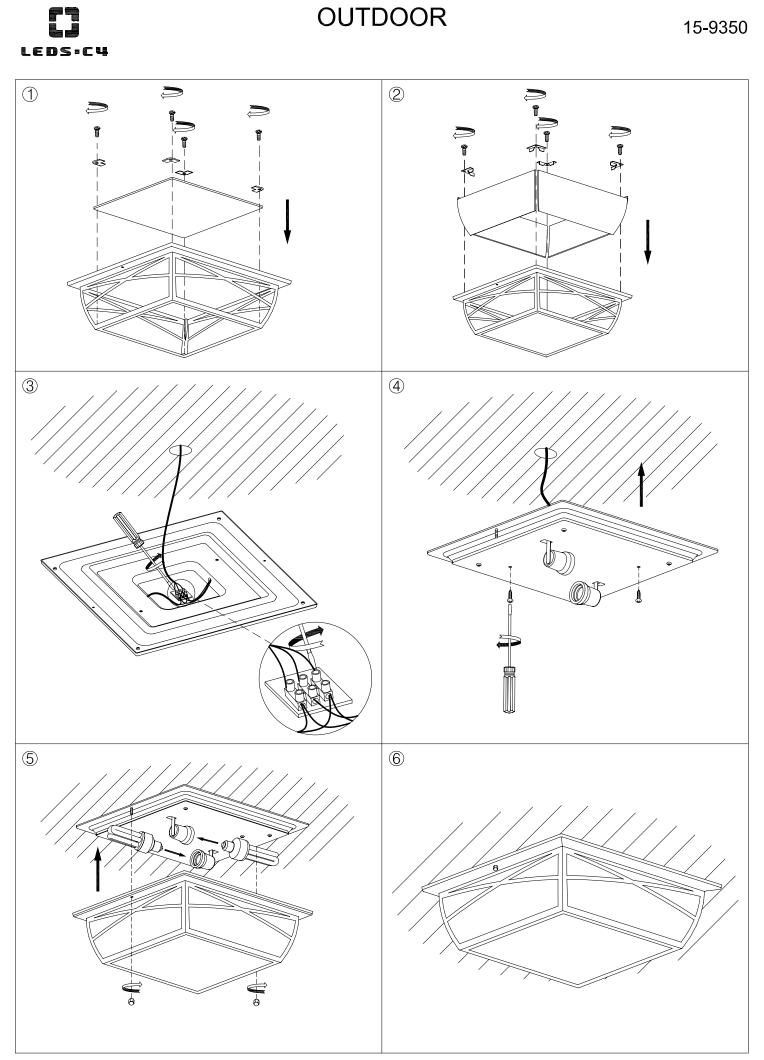

## **TECHNICAL CHARACTERISTICS**

| Туре:                        | Ceiling fixture |
|------------------------------|-----------------|
| IP Protection degrees:       | IP23            |
| Lampholder:                  | 2 x E27         |
| Power (W):                   | E27 MAX 100W    |
| Total power consumption (W): | 200             |
| Voltage / Frequency:         | 230V/50-60Hz    |
| Warranty (Years):            | 2               |
| Units per box:               | 4               |
| Net Weight (Kg):             | 2.93            |
| EAN:                         | 8435111067376   |
|                              |                 |