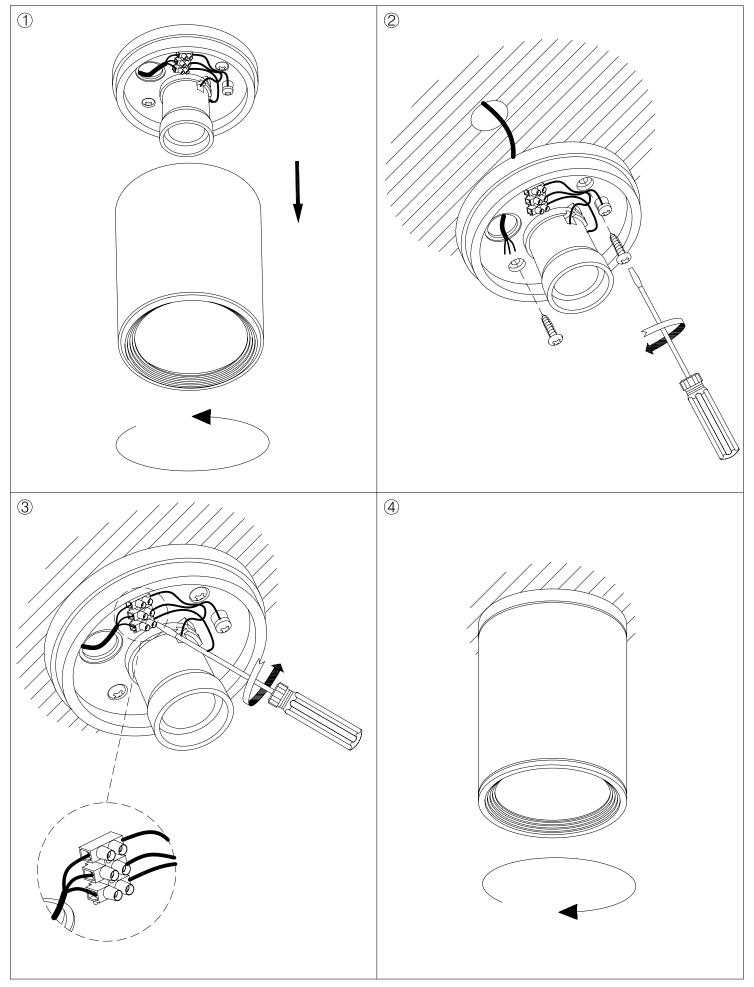

X 75W

IP65

IK07

75

2 8

0.63

## OUT 🗀

## **COSMOS** 15-9362-Z5-37



The photograph may not match the reference exactly. Please read the product description to identify the finish.



Type:

IP Protection degrees:

IK Protection degrees:

Voltage / Frequency:

Warranty (Years):

Units per box:

EAN:

Net Weight (Kg):

Total power consumption (W):

Lampholder:

Power (W):

| <b>(E)</b> | RF<br>850°c 0,5 | m E27 PAR30 | ENERGY<br>SAVING |
|------------|-----------------|-------------|------------------|



## **MATERIALS / FINISHES**

Structure material: High purity

**TECHNICAL CHARACTERISTICS** 

aluminium

Structure finish: Urban grey Diffuser material: Glass

Diffuser finish: Transparent



Download photometric file .ldt /.ies





PLANTILLA DE INSTALACIÓN INSTALLATION TEMPLATE