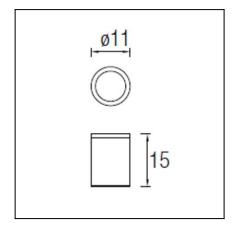

Ceiling fixture

1 x E27/PAR-30

230V/50-60Hz

8435111067390

E27/PAR-30 MAX 75W

IP65

IK07

75

2 8

0.63

## OUT 🗀

## **COSMOS** 15-9362-Z5-37



The photograph may not match the reference exactly. Please read the product description to identify the finish.



Type:

IP Protection degrees:

IK Protection degrees:

Voltage / Frequency:

Warranty (Years):

Units per box:

EAN:

Net Weight (Kg):

Total power consumption (W):

Lampholder:

Power (W):

| <b>(E)</b> | RF<br>850°c 0,5 | m E27 PAR30 | ENERGY<br>SAVING |
|------------|-----------------|-------------|------------------|



## **MATERIALS / FINISHES**

Structure material: High purity

**TECHNICAL CHARACTERISTICS** 

aluminium

Structure finish: Urban grey Diffuser material: Glass

Diffuser finish: Transparent



Download photometric file .ldt /.ies





PLANTILLA DE INSTALACIÓN INSTALLATION TEMPLATE