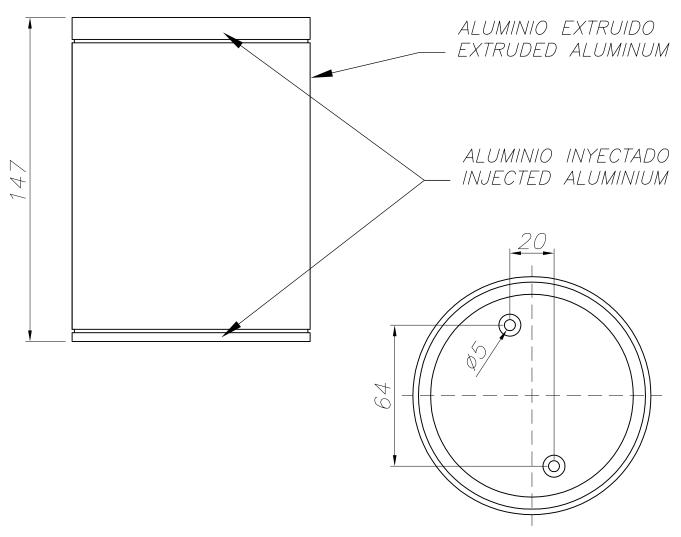

## **MATERIALS / FINISHES**

Structure material: High purity

**TECHNICAL CHARACTERISTICS** 

aluminium

Structure finish: Urban grey Diffuser material: Glass

Diffuser finish: Transparent

Download photometric file .ldt /.ies