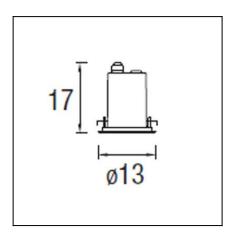

## **MATERIALS / FINISHES**

Structure material:

Stainless steel AISI304 Technopolymer Diffuser material: Glass

Diffuser finish: Transparent

Download photometric file .ldt /.ies

15-9381

AGUJERO PARA EMPOTRAR FITTING HOLE