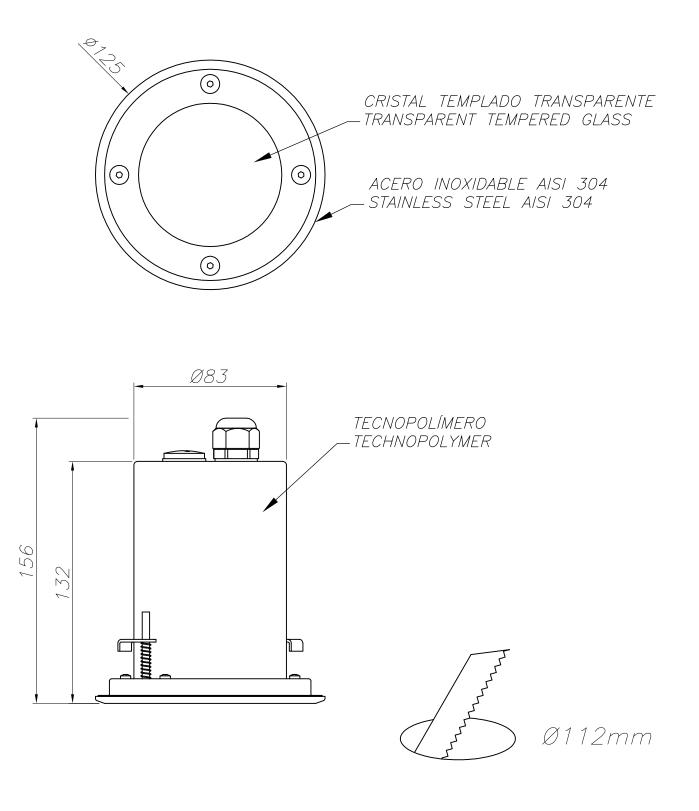

## **MATERIALS / FINISHES**

Structure material:

Stainless steel AISI304 Technopolymer Diffuser material: Glass

Diffuser finish: Transparent

Download photometric file .ldt /.ies

15-9381

AGUJERO PARA EMPOTRAR FITTING HOLE