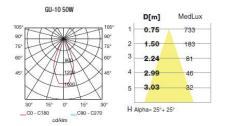

## **MATERIALS / FINISHES**

Structure material:

Stainless steel AISI304 Technopolymer Diffuser material: Glass

Diffuser finish: Transparent

Download photometric file .ldt /.ies

15-9381

AGUJERO PARA EMPOTRAR FITTING HOLE