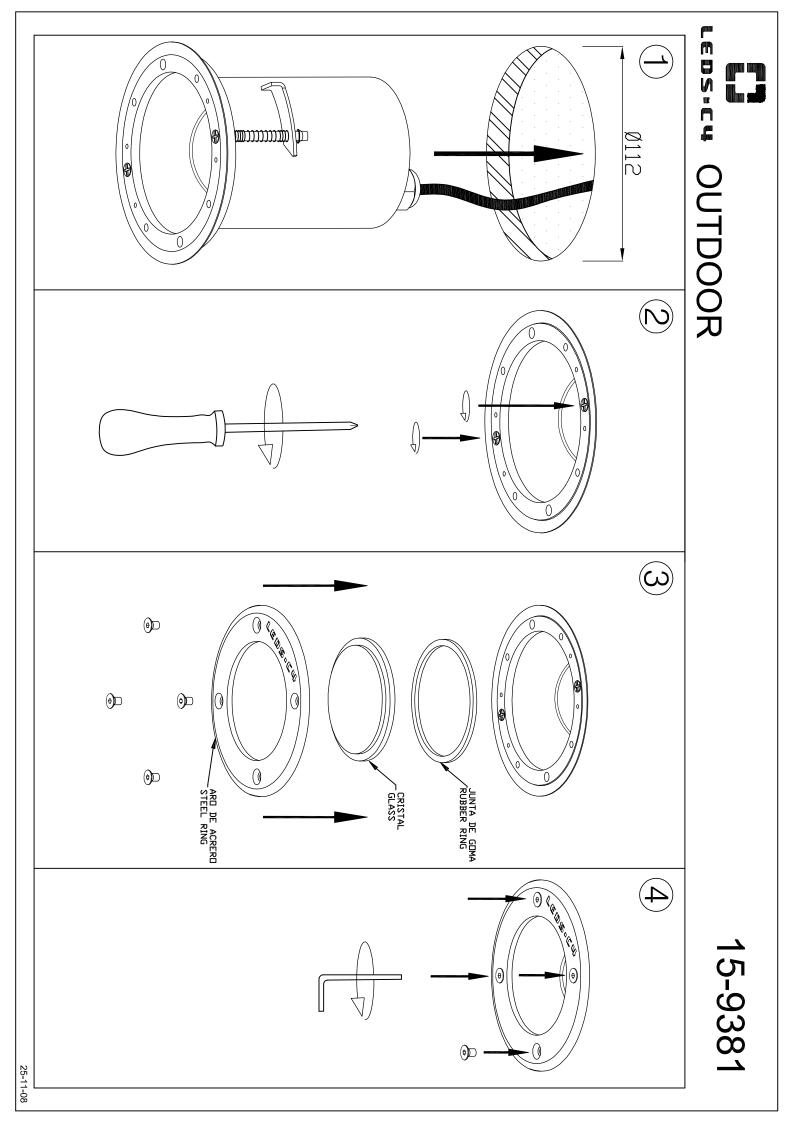

## **MATERIALS / FINISHES**

Structure material:

Stainless steel AISI304 Technopolymer Diffuser material: Glass

Diffuser finish: Transparent

Download photometric file .ldt /.ies

15-9381

AGUJERO PARA EMPOTRAR FITTING HOLE