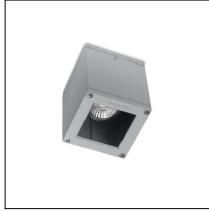

## DESCRIPTION

Straight edged light unit. Injected aluminium body with clear glass diffuser. Offered in two sizes, and finished in light grey or dark grey. Compatible with LED, compact fluorescent and halogen lamps.