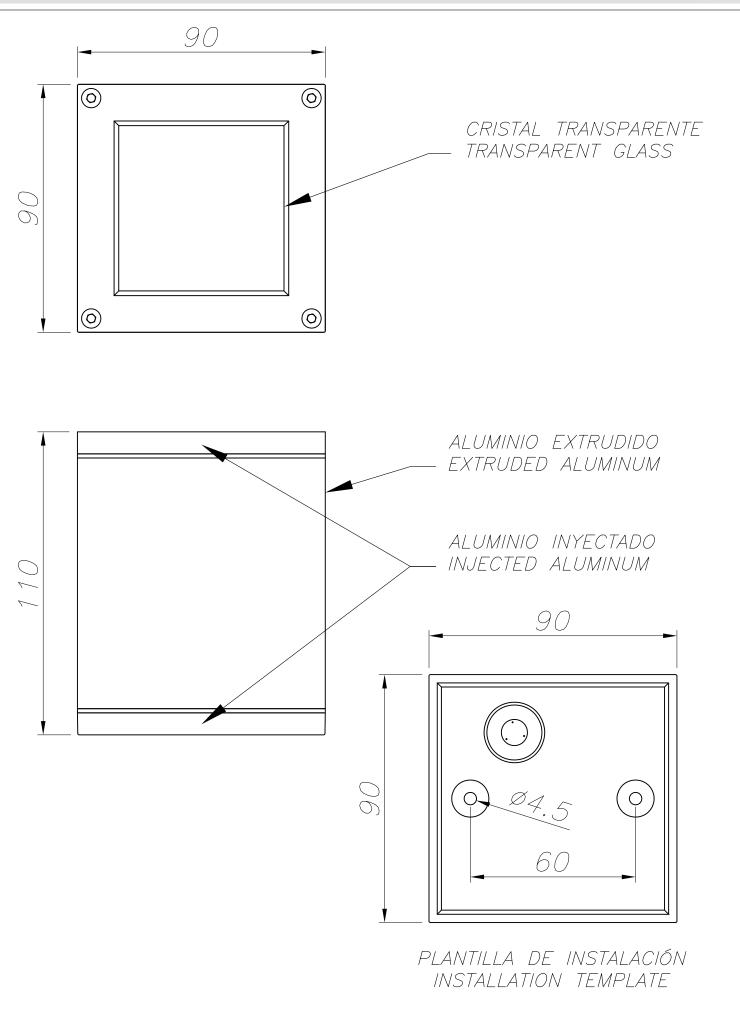

## DESCRIPTION

Straight edged light unit. Injected aluminium body with clear glass diffuser. Offered in two sizes, and finished in light grey or dark grey. Compatible with LED, compact fluorescent and halogen lamps.

## **MATERIALS / FINISHES**

| Structure material: | Injected<br>aluminium | Diffuser material: | Glass       |
|---------------------|-----------------------|--------------------|-------------|
| Structure finish:   | Grey                  | Diffuser finish:   | Transparent |