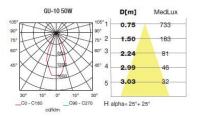

------|
| IP Protection degrees:       | IP54            |
| IK Protection degrees:       | IK05            |
| Lampholder:                  | 1 x GU10        |
| Power (W):                   | GU10 MAX 35W    |
| Total power consumption (W): | 35              |
| Voltage / Frequency:         | 230V/50-60Hz    |
| Warranty (Years):            | 2               |
| Units per box:               | 8               |
| Net Weight (Kg):             | 0.42            |
| EAN:                         | 8435111082201   |



## **MATERIALS / FINISHES**

| Structure material: | Injected<br>aluminium | Diffuser material: | Glass       |
|---------------------|-----------------------|--------------------|-------------|
| Structure finish:   | Grey                  | Diffuser finish:   | Transparent |



Download photometric file .ldt /.ies