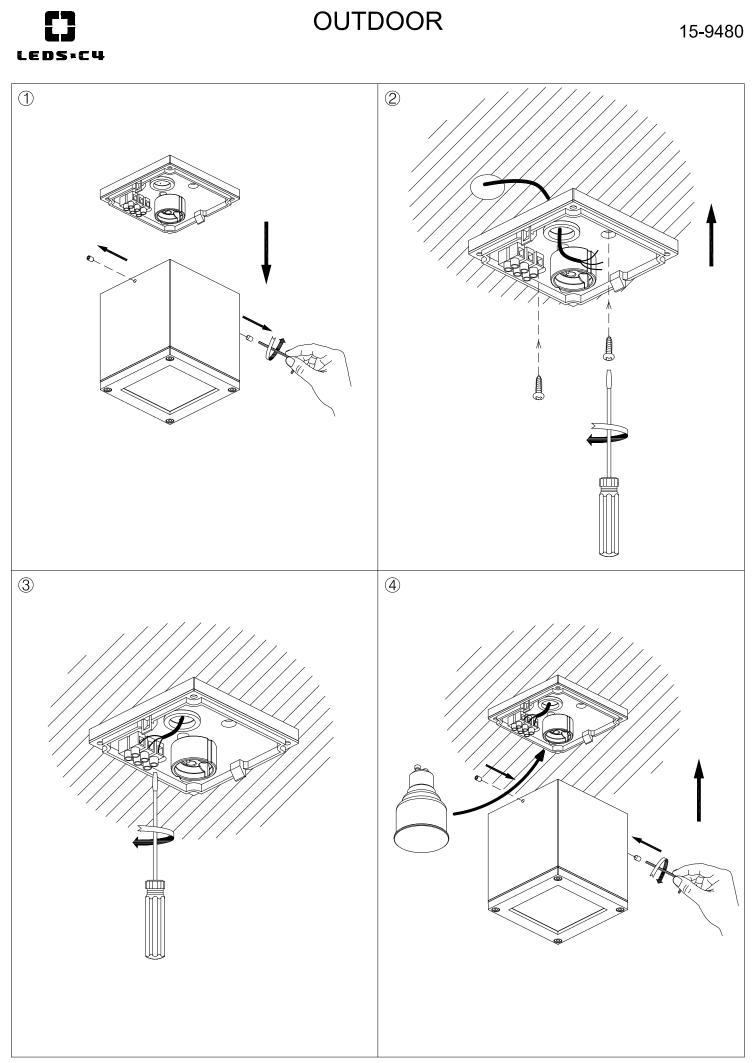

## DESCRIPTION

Straight edged light unit. Injected aluminium body with clear glass diffuser. Offered in two sizes, and finished in light grey or dark grey. Compatible with LED, compact fluorescent and halogen lamps.