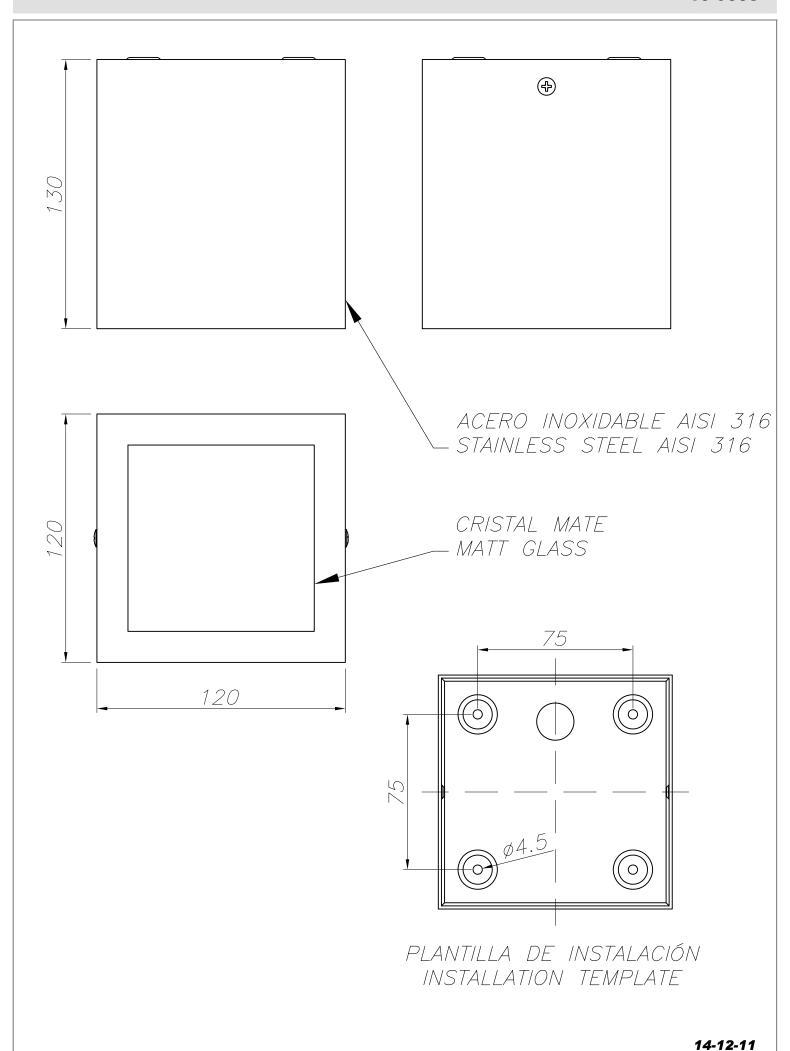

## **TECHNICAL CHARACTERISTICS**

| Type:                  | Ceiling fixture  |
|------------------------|------------------|
| IP Protection degrees: | IP44             |
| IK Protection degrees: | IK05             |
| Lampholder:            | 1 x E27          |
| Power (W):             | E27 max. 50W     |
| Voltage / Frequency:   | 220-240V/50-60Hz |
| Warranty (Years):      | 2                |
| Units per box:         | 4                |
| Net Weight (Kg):       | 0.775            |
| EAN:                   | 8435111088760    |
|                        |                  |

## **MATERIALS / FINISHES**

Structure material: Stainless steel AISI316 Diffuser material: Glass Structure finish: Polished Diffuser finish: Matt