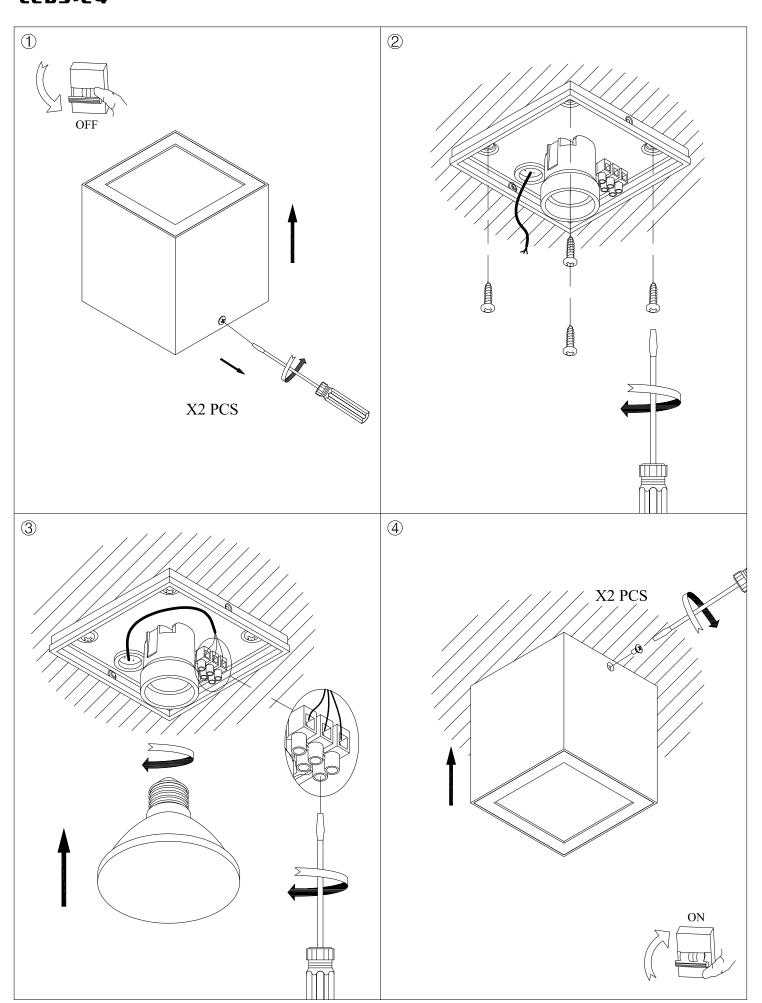

## **DESCRIPTION**

Straight edged light unit. Satinised glass diffuser with body produced in AISI 316 stainless steel. If properly maintained it is suitable for marine and coastal environments. Compatible with LED, compact fluorescent and halogen lamps.