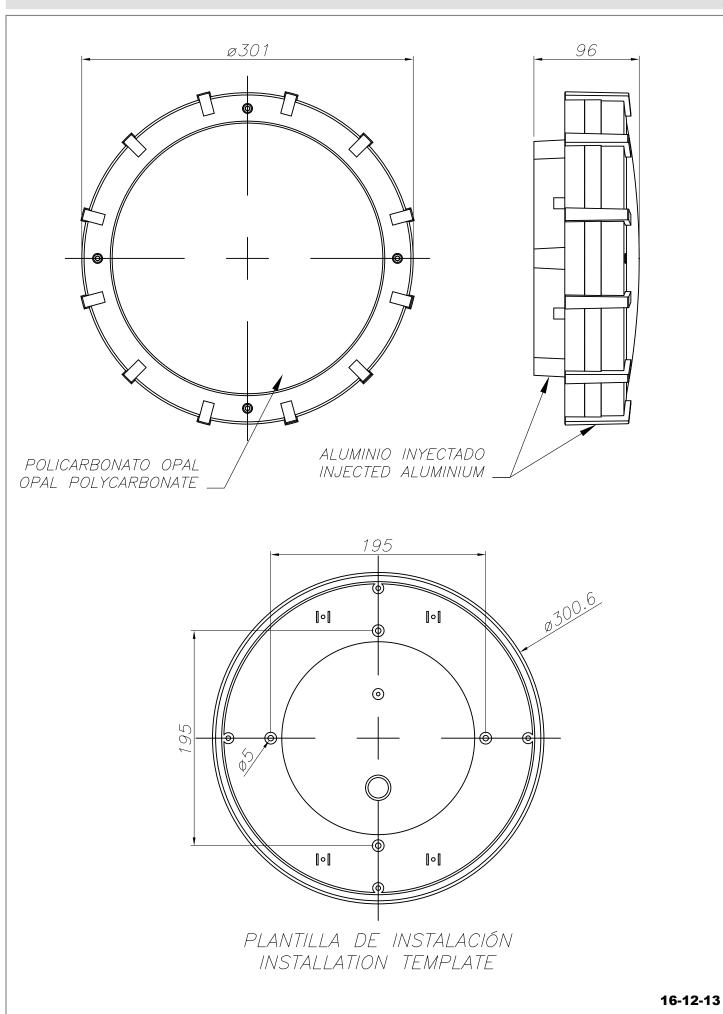

## **MATERIALS / FINISHES**

| Structure material: | Injected<br>aluminium | Diffuser material: | Polycarbonate |
|---------------------|-----------------------|--------------------|---------------|
| Structure finish:   | Grey                  | Diffuser finish:   | Opal          |