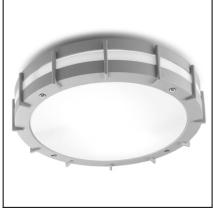

## **MATERIALS / FINISHES**

| Structure material: | Injected<br>aluminium | Diffuser material: | Polycarbonate |
|---------------------|-----------------------|--------------------|---------------|
| Structure finish:   | Grey                  | Diffuser finish:   | Opal          |