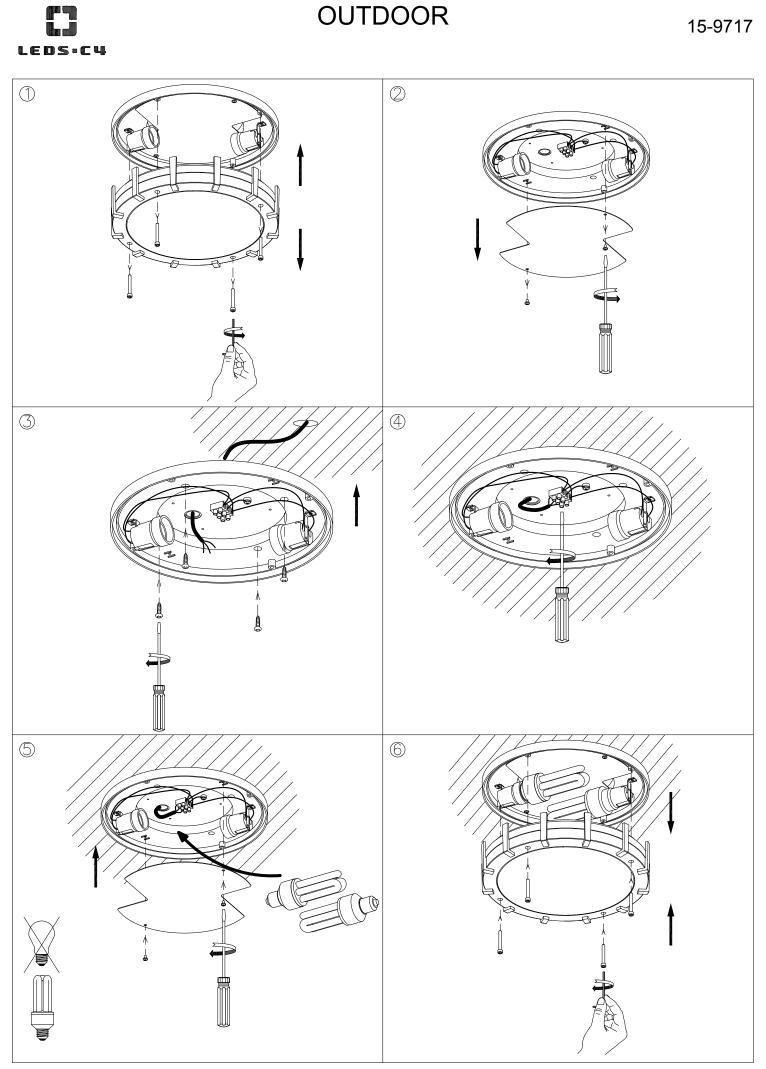

| Power (W):                                 | E27 max.23W           |
| Voltage / Frequency:                       | 220-240V/50-60Hz      |
| Warranty (Years):                          | 2                     |
| Units per box:                             | 4                     |
| Net Weight (Kg):                           | 1.72                  |
| EAN:                                       | 8435381402709         |
| Units per box:<br>Net Weight (Kg):<br>EAN: | 1.72<br>8435381402709 |



## **MATERIALS / FINISHES**

| Structure material: | Injected<br>aluminium | Diffuser material: | Polycarbonate |
|---------------------|-----------------------|--------------------|---------------|
| Structure finish:   | Grey                  | Diffuser finish:   | Opal          |

## 15-9717