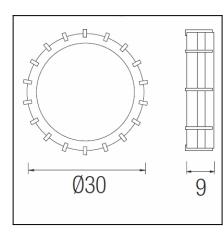

## **TECHNICAL CHARACTERISTICS**

| Туре:                                      | Ceiling fixture       |
|--------------------------------------------|-----------------------|
| IP Protection degrees:                     | IP44                  |
| Lampholder:                                | 2 x E27               |
| Power (W):                                 | E27 max.23W           |
| Voltage / Frequency:                       | 220-240V/50-60Hz      |
| Warranty (Years):                          | 2                     |
| Units per box:                             | 4                     |
| Net Weight (Kg):                           | 1.72                  |
| EAN:                                       | 8435381402709         |
| Units per box:<br>Net Weight (Kg):<br>EAN: | 1.72<br>8435381402709 |