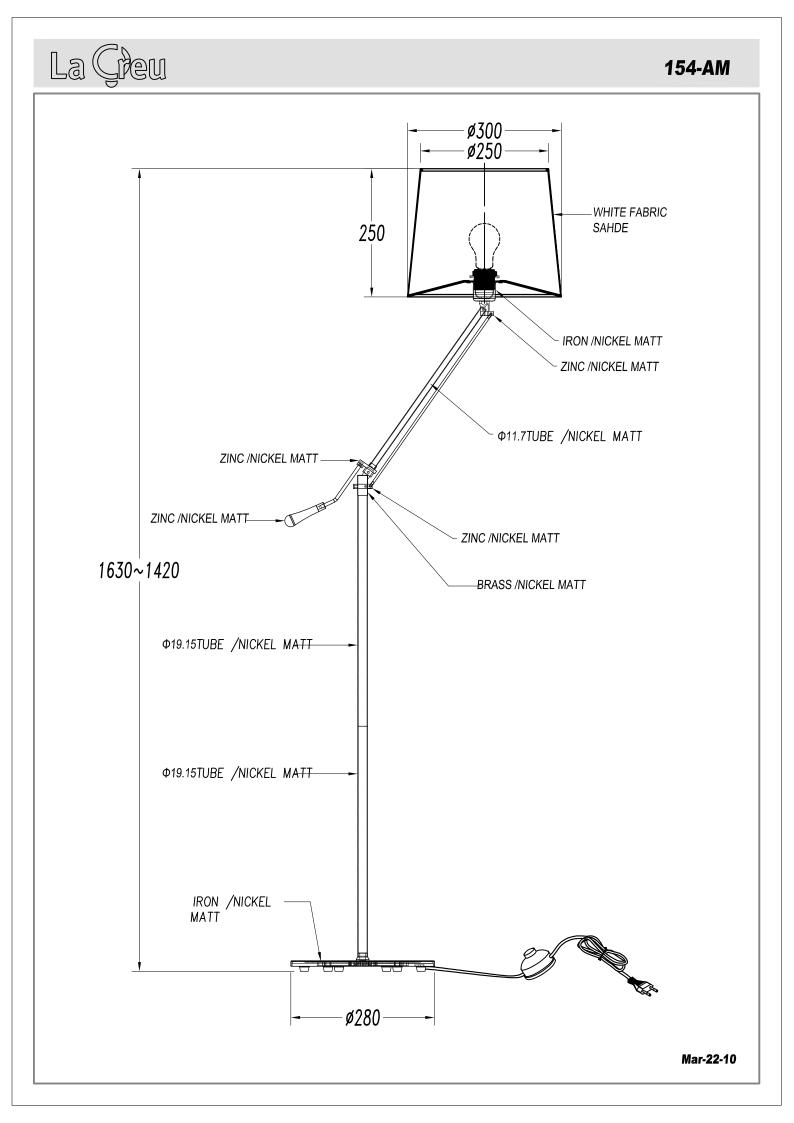

154-AM

The photograph may not match the reference exactly. Please read the product description to identify the finish.

Download photometric file .ldt /.ies

## **TECHNICAL CHARACTERISTICS**

| Туре:                        | Table lamp       |
|------------------------------|------------------|
| IP Protection degrees:       | IP20             |
| Lampholder:                  | 1 x E27          |
| Power (W):                   | E27 MAX 100W     |
| Total power consumption (W): | 100              |
| Voltage / Frequency:         | 220-240V/50-60Hz |
| Warranty (Years):            | 2                |
| Units per box:               | 1                |
| Net Weight (Kg):             | 4.875            |
| EAN:                         | 8435071400237,00 |

## MATERIALS / FINISHES

Structure material: Steel Structure finish: Satin nickel Diffuser material: Fabric shade