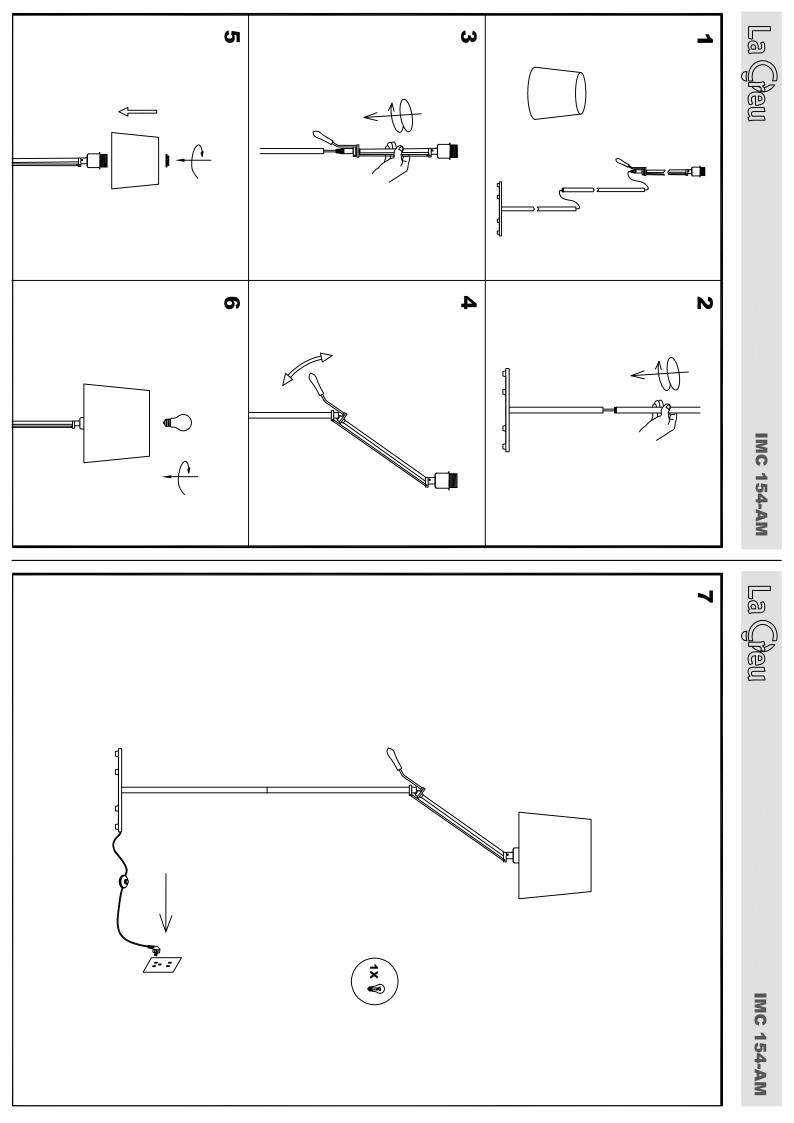

cription to identify the finish.



Download photometric file .ldt /.ies

## **TECHNICAL CHARACTERISTICS**

| Туре:                        | Table lamp       |
|------------------------------|------------------|
| IP Protection degrees:       | IP20             |
| Lampholder:                  | 1 x E27          |
| Power (W):                   | E27 MAX 100W     |
| Total power consumption (W): | 100              |
| Voltage / Frequency:         | 220-240V/50-60Hz |
| Warranty (Years):            | 2                |
| Units per box:               | 1                |
| Net Weight (Kg):             | 4.875            |
| EAN:                         | 8435071400237,00 |



## MATERIALS / FINISHES

Structure material: Steel Structure finish: Satin nickel Diffuser material: Fabric shade