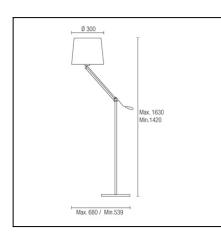

154-AM

The photograph may not match the reference exactly. Please read the product description to identify the finish.

Download photometric file .ldt /.ies

## **TECHNICAL CHARACTERISTICS**

| Туре:                        | Table lamp       |
|------------------------------|------------------|
| IP Protection degrees:       | IP20             |
| Lampholder:                  | 1 x E27          |
| Power (W):                   | E27 MAX 100W     |
| Total power consumption (W): | 100              |
| Voltage / Frequency:         | 220-240V/50-60Hz |
| Warranty (Years):            | 2                |
| Units per box:               | 1                |
| Net Weight (Kg):             | 4.875            |
| EAN:                         | 8435071400237,00 |