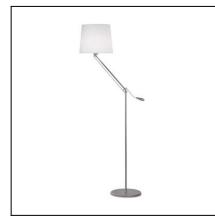

154-AM

The photograph may not match the reference exactly. Please read the product description to identify the finish.

Download photometric file .ldt /.ies

## MATERIALS / FINISHES

Structure material: Steel Structure finish: Satin nickel Diffuser material: Fabric shade