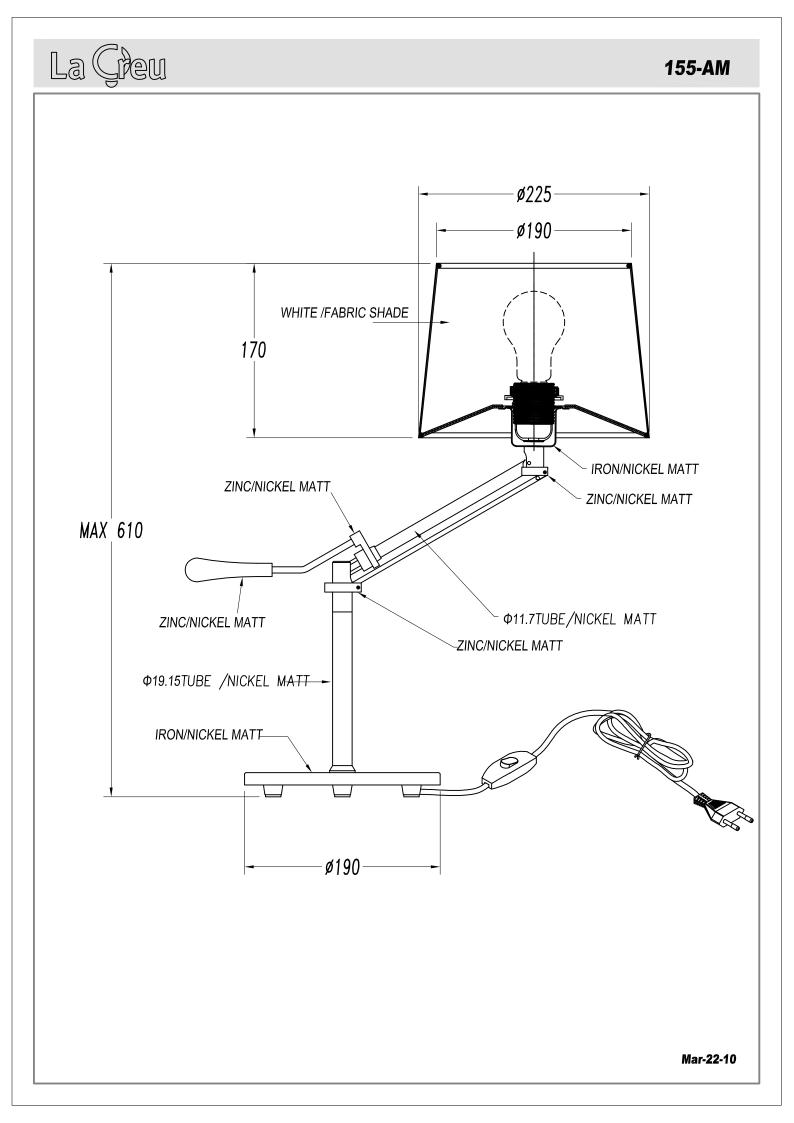

## **TECHNICAL CHARACTERISTICS**

| Туре:                        | Table lamp       |
|------------------------------|------------------|
| IP Protection degrees:       | IP20             |
| Lampholder:                  | 1 x E27          |
| Power (W):                   | E27 MAX 60W      |
| Total power consumption (W): | 60               |
| Voltage / Frequency:         | 220-240V/50-60Hz |
| Warranty (Years):            | 2                |
| Units per box:               | 1                |
| Net Weight (Kg):             | 3.27             |
| EAN:                         | 8435071400244,00 |

## MATERIALS / FINISHES

Structure material:SteelStructure finish:Satin nickel

Diffuser material: Fabric shade Diffuser finish: White