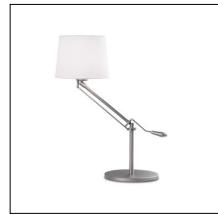

155-AM

The photograph may not match the reference exactly. Please read the product description to identify the finish.

Download photometric file .ldt /.ies

## MATERIALS / FINISHES

Structure material:SteelStructure finish:Satin nickel

Diffuser material: Fabric shade Diffuser finish: White