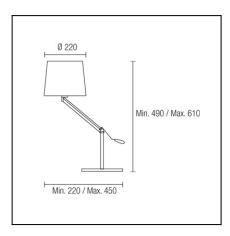

## **TECHNICAL CHARACTERISTICS**

| Туре:                        | Table lamp       |
|------------------------------|------------------|
| IP Protection degrees:       | IP20             |
| Lampholder:                  | 1 x E27          |
| Power (W):                   | E27 MAX 60W      |
| Total power consumption (W): | 60               |
| Voltage / Frequency:         | 220-240V/50-60Hz |
| Warranty (Years):            | 2                |
| Units per box:               | 1                |
| Net Weight (Kg):             | 3.27             |
| EAN:                         | 8435071400244,00 |