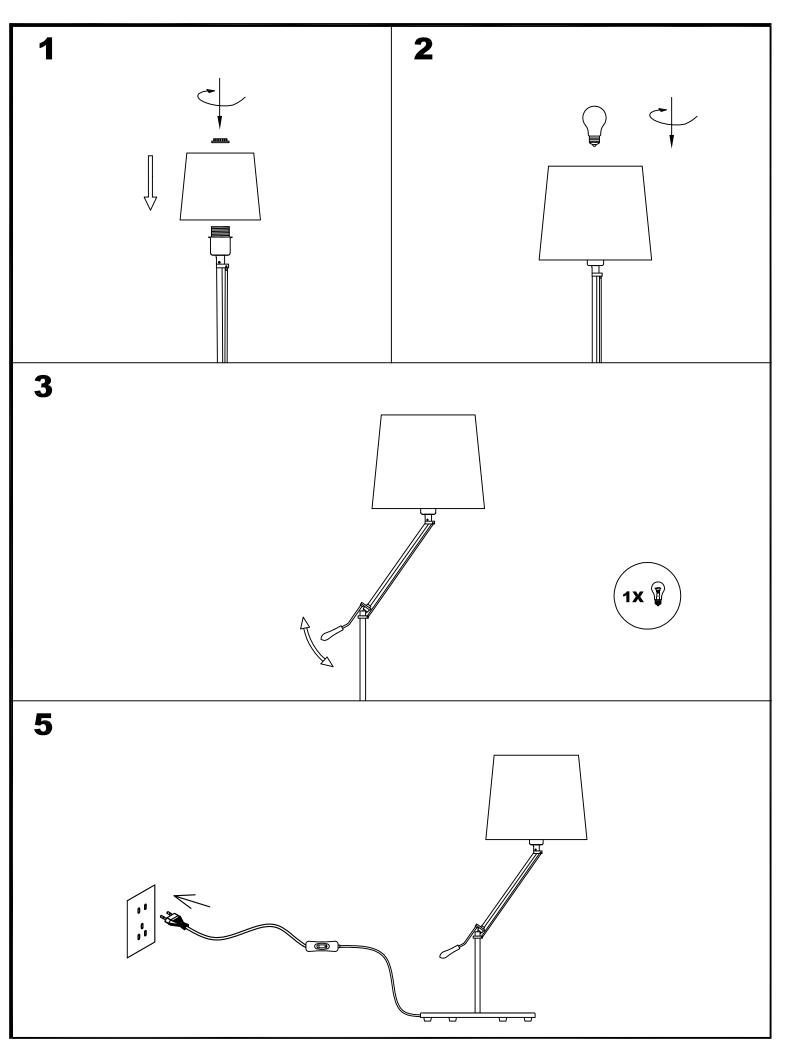

e finish.



Download photometric file .ldt /.ies

## **TECHNICAL CHARACTERISTICS**

| Туре:                        | Table lamp       |
|------------------------------|------------------|
| IP Protection degrees:       | IP20             |
| Lampholder:                  | 1 x E27          |
| Power (W):                   | E27 MAX 60W      |
| Total power consumption (W): | 60               |
| Voltage / Frequency:         | 220-240V/50-60Hz |
| Warranty (Years):            | 2                |
| Units per box:               | 1                |
| Net Weight (Kg):             | 3.27             |
| EAN:                         | 8435071400244,00 |



## MATERIALS / FINISHES

Structure material:SteelStructure finish:Satin nickel

Diffuser material: Fabric shade Diffuser finish: White