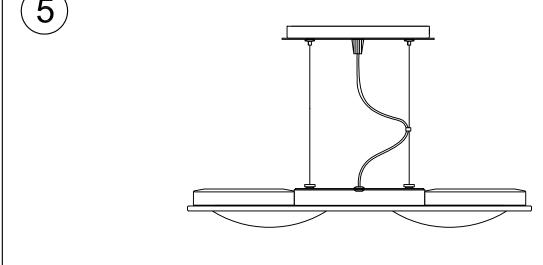

CHARACTERISTICS**

| Type:                        | Pendant          |
|------------------------------|------------------|
| IP Protection degrees:       | IP20             |
| Lampholder:                  | 4 x G9           |
| Power (W):                   | G9 MAX 75W       |
| Bulb included:               | 4 x G9 60W       |
| Total power consumption (W): | 300              |
| Voltage / Frequency:         | 220-240V/50-60Hz |
| Warranty (Years):            | 2                |
| Units per box:               | 1                |
| Net Weight (Kg):             | 8.12             |
| EAN:                         | 8435111033333,00 |

## **MATERIALS / FINISHES**

Structure material: Satin aluminium Diffuser material: Glass Structure finish: Anodized Diffuser finish: Tinted



## GROK