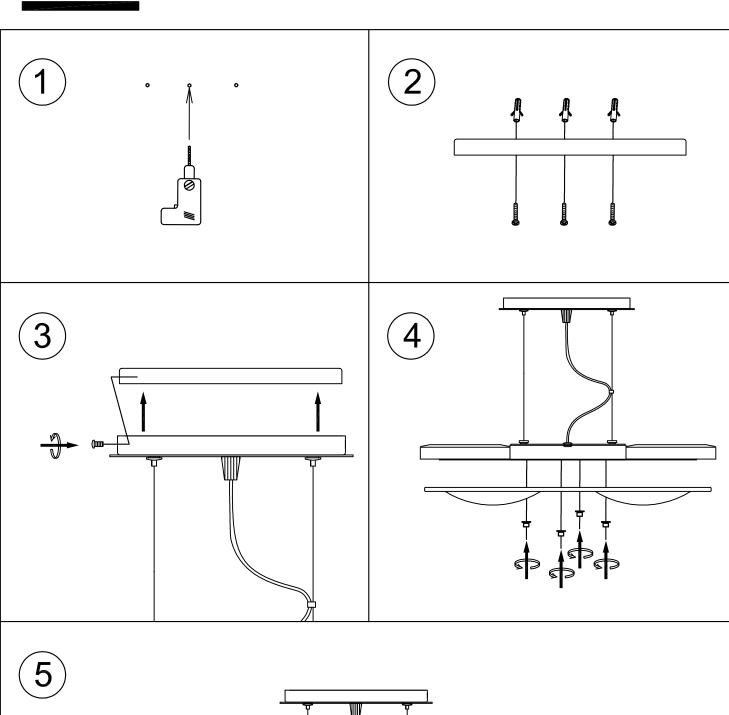

AL CHARACTERISTICS**

| Type:                        | Pendant          |
|------------------------------|------------------|
| IP Protection degrees:       | IP20             |
| Lampholder:                  | 4 x G9           |
| Power (W):                   | G9 MAX 75W       |
| Bulb included:               | 4 x G9 60W       |
| Total power consumption (W): | 300              |
| Voltage / Frequency:         | 220-240V/50-60Hz |
| Warranty (Years):            | 2                |
| Units per box:               | 1                |
| Net Weight (Kg):             | 8.12             |
| EAN:                         | 8435111033333,00 |

## **MATERIALS / FINISHES**

Structure material: Satin aluminium Diffuser material: Glass Structure finish: Anodized Diffuser finish: Tinted



## GROK