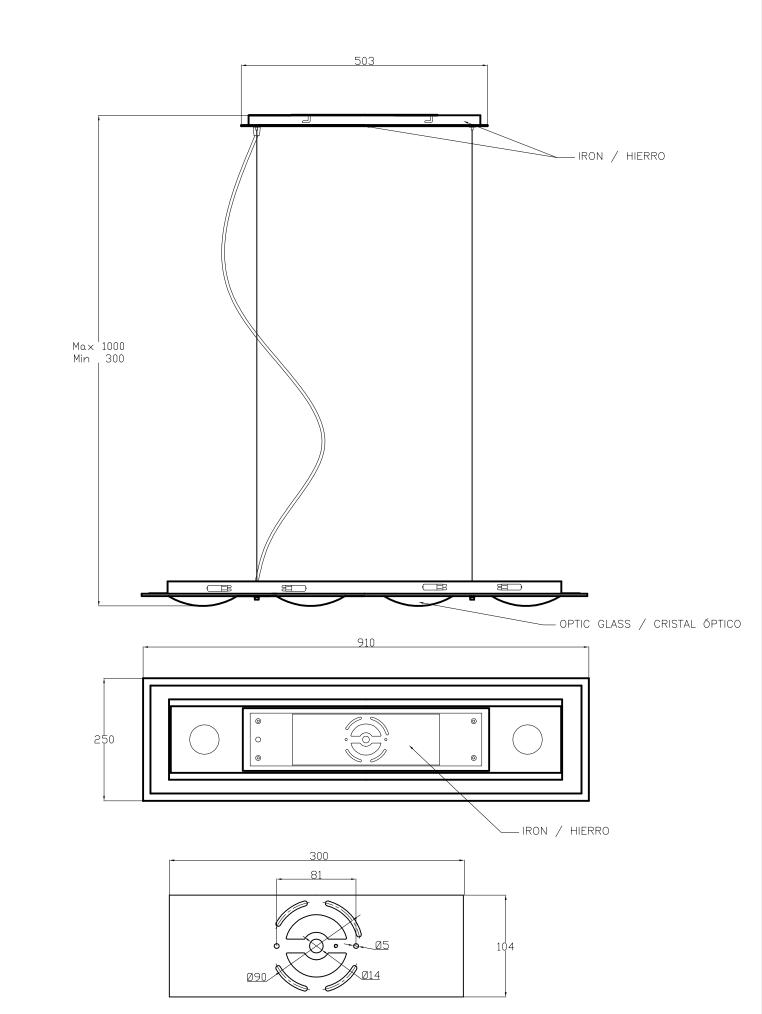

# Min. 300 Max. 1000 910

Download photometric file .ldt /.ies

### **TECHNICAL CHARACTERISTICS**

| Type:                        | Pendant          |
|------------------------------|------------------|
| IP Protection degrees:       | IP20             |
| Lampholder:                  | 4 x G9           |
| Power (W):                   | G9 MAX 75W       |
| Bulb included:               | 4 x G9 60W       |
| Total power consumption (W): | 300              |
| Voltage / Frequency:         | 220-240V/50-60Hz |
| Warranty (Years):            | 2                |
| Units per box:               | 1                |
| Net Weight (Kg):             | 8.12             |
| EAN:                         | 8435111033333,00 |