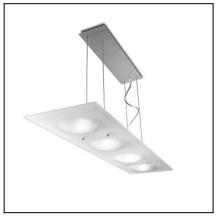

## **DUNA** 20-0326-Y6-E9

### **Design by Alex Sanchez**

The photograph may not match the reference exactly. Please read the product description to identify the finish.

| CE | ( <u>L</u> ) | E9 | X |
|----|--------------|----|---|

## **MATERIALS / FINISHES**

Structure material: Satin aluminium Diffuser material: Glass Structure finish: Anodized Diffuser finish: Tinted