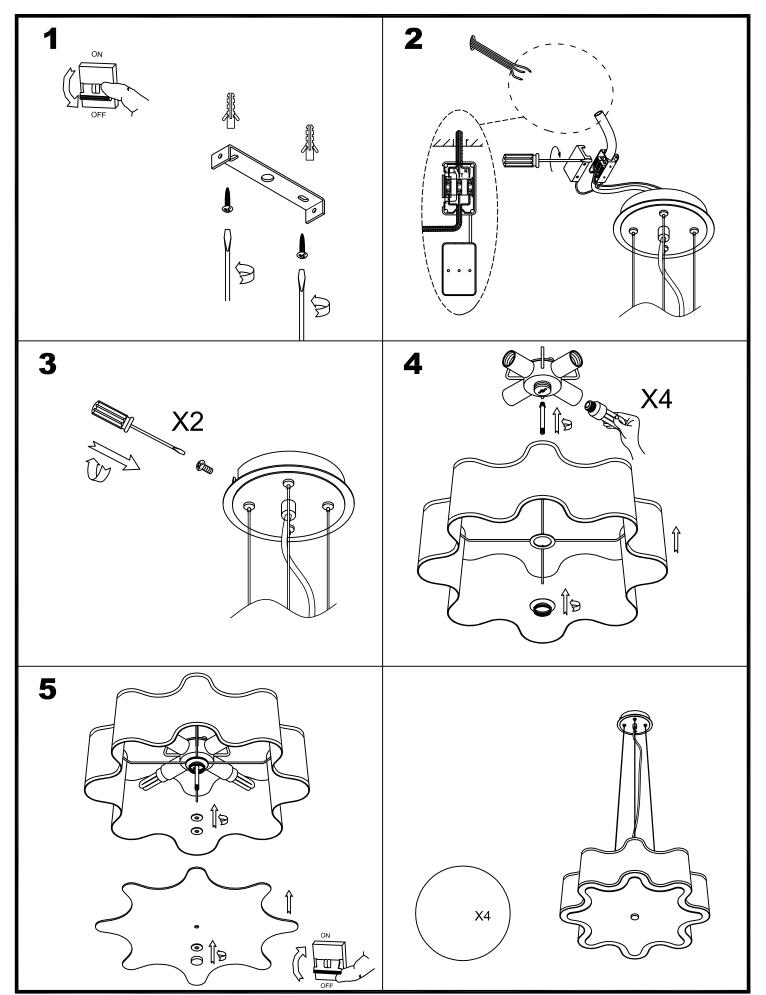

**TECHNICAL CHARACTERISTICS**

| Type:                        | Pendant          |
|------------------------------|------------------|
| IP Protection degrees:       | IP20             |
| Lampholder:                  | 4 x E27          |
| Power (W):                   | E27 MAX 60W      |
| Total power consumption (W): | 240              |
| Voltage / Frequency:         | 220-240V/50-60Hz |
| Warranty (Years):            | 2                |
| Units per box:               | 1                |
| Net Weight (Kg):             | 2.3              |
| EAN:                         | 8435111064887,00 |
|                              |                  |



## **MATERIALS / FINISHES**

Structure material: Steel Diffuser material: Fabric shade Structure finish: Chrome Diffuser finish: Brown