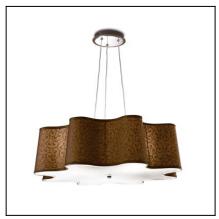

## **SAN FRANCISCO** 20-2787-21-J6

The photograph may not match the reference exactly. Please read the product description to identify the finish.

Download photometric file .ldt /.ies

## **MATERIALS / FINISHES**

Structure material: Steel Diffuser material: Fabric shade Structure finish: Chrome Diffuser finish: Brown