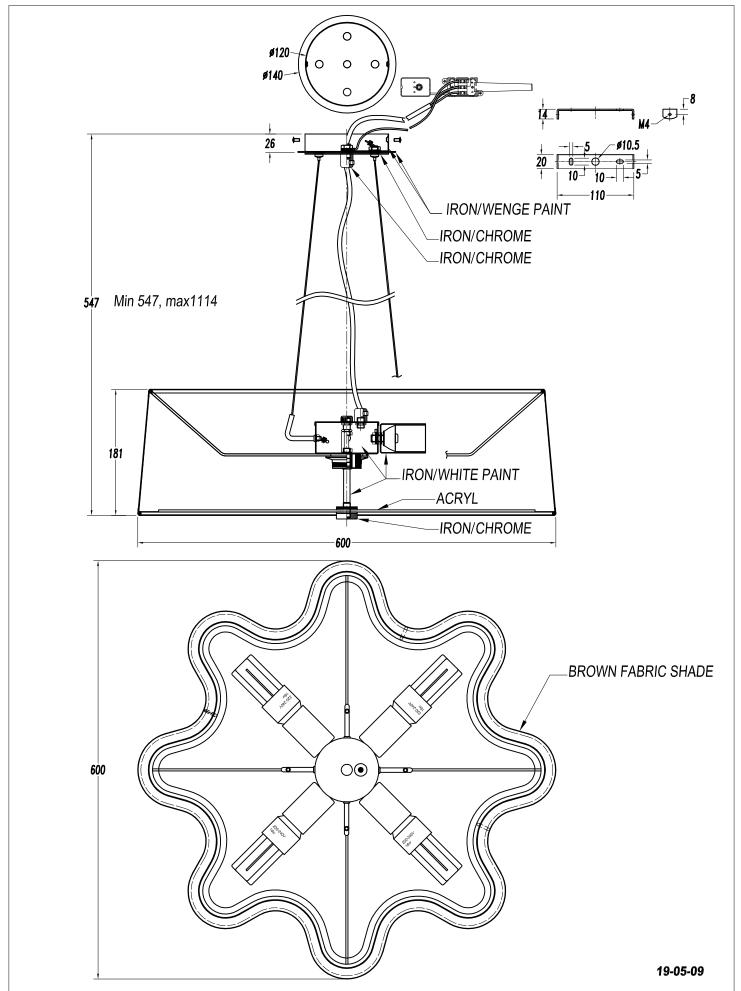

## **TECHNICAL CHARACTERISTICS**

| Type:                        | Pendant          |
|------------------------------|------------------|
| IP Protection degrees:       | IP20             |
| Lampholder:                  | 4 x E27          |
| Power (W):                   | E27 MAX 60W      |
| Total power consumption (W): | 240              |
| Voltage / Frequency:         | 220-240V/50-60Hz |
| Warranty (Years):            | 2                |
| Units per box:               | 1                |
| Net Weight (Kg):             | 2.3              |
| EAN:                         | 8435111064887,00 |
|                              |                  |

## **MATERIALS / FINISHES**

Structure material: Steel Diffuser material: Fabric shade Structure finish: Chrome Diffuser finish: Brown