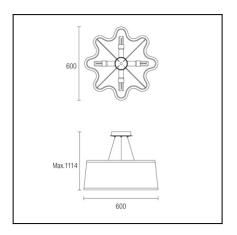

## **TECHNICAL CHARACTERISTICS**

| Type:                        | Pendant          |
|------------------------------|------------------|
| IP Protection degrees:       | IP20             |
| Lampholder:                  | 4 x E27          |
| Power (W):                   | E27 MAX 60W      |
| Total power consumption (W): | 240              |
| Voltage / Frequency:         | 220-240V/50-60Hz |
| Warranty (Years):            | 2                |
| Units per box:               | 1                |
| Net Weight (Kg):             | 2.3              |
| EAN:                         | 8435111064887,00 |
|                              |                  |