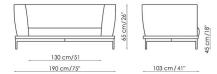

**UPHOLSTERY:** 

fabric leather

FEET:

anthracite grey and white painted metal chromed metal (with extra charge)

Divano 190

Divano 240

Divano terminale 160 End section sofa

Divano terminale 190 End section sofa