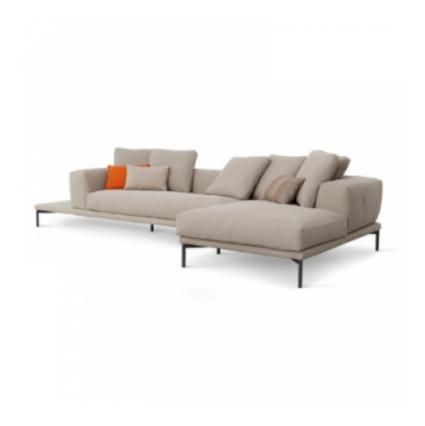

## MARC-U

design Mauro Lipparini - 2010

The lightweight seats, which appear to be almost suspended; the pure and simple silhouettes, in pursuit of elemental comfort and elegance.

Marc-U, thanks to its well-balanced volumes, provides a wide range of composition solutions which adapt to different sized settings in a host of different styles. The upholstery covers, which are available in fabric or leather, are fully removable. The feet are in metal: chromed or painted in anthracite grey or white. The addition of cushions on the backrest further enhance the level of comfort.

**UPHOLSTERY:** 

fabric leather

FEET:

anthracite grey and white painted metal chromed metal (with extra charge)

Divano 190

Divano 240

Divano terminale 160 End section sofa

Divano terminale 190 End section sofa