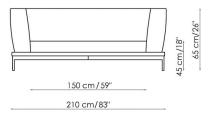

**UPHOLSTERY:** 

fabric leather

FEET:

anthracite grey and white painted metal chromed metal (with extra charge)

Divano 190

Divano 240

Divano terminale 160 End section sofa

Divano terminale 190 End section sofa