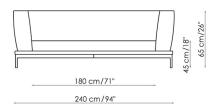

**UPHOLSTERY:** 

fabric leather

FEET:

anthracite grey and white painted metal chromed metal (with extra charge)

Divano 190

Divano 240

Divano terminale 160 End section sofa

Divano terminale 190 End section sofa

Divano terminale 210 End section sofa

Chaise longue

Pouf 103x103

Cuscino piuma 48x48 Feather cushion

Cuscino piuma 65x48 Feather cushion

Tavolino King Marc-U Small table

05 cm/35"