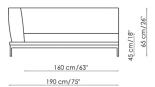

**UPHOLSTERY:** 

fabric leather

FEET:

anthracite grey and white painted metal chromed metal (with extra charge)

Divano 190

Divano 240

Divano terminale 160 End section sofa

Divano terminale 190 End section sofa