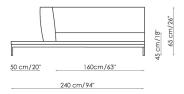

**UPHOLSTERY:** 

fabric leather

FEET:

anthracite grey and white painted metal chromed metal (with extra charge)

Divano 190

Divano 240

Divano terminale 160 End section sofa

Divano terminale 190 End section sofa