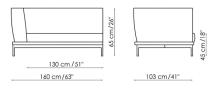

**UPHOLSTERY:** 

fabric leather

FEET:

anthracite grey and white painted metal chromed metal (with extra charge)

Divano 190

Divano 240

Divano terminale 160 End section sofa

Divano terminale 190 End section sofa