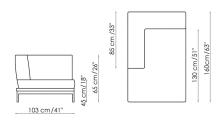

Divano terminale 210 End section sofa

Chaise longue

Pouf 103x103

Cuscino piuma 48x48 Feather cushion

Cuscino piuma 65x48 Feather cushion

Tavolino King Marc-U Small table

05 cm/35"