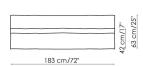

Divano terminale 220 Bracciolo large End section sofa

Armrest

SX left

180 cm/71"

Centrale 123 Center section

Centrale 153 Center section

Centrale 183 Center section

Pouf 108x108 Pouf 135x135