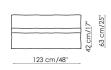

Divano terminale 220 Bracciolo large End section sofa

Armrest

SX left

180 cm/71"

Centrale 123 Center section

Centrale 153 Center section

Centrale 183 Center section

Pouf 108x108 Pouf 135x135