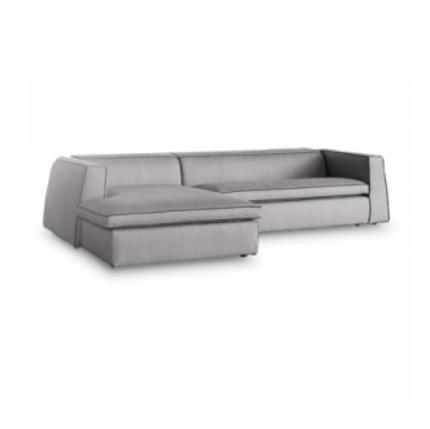

## **GOOD MOOD**

design Giuseppe Viganò - 2010

A haute couture masterpiece, crafted with artisanal skill and attention to detail.

Good Mood is a modular sofa fitted with a mechanism designed to raise the backrest to several positions, which makes for a flexible and adaptable system. Owing to the large number of modules available, bespoke solutions can be created for any setting. The fully removable upholstery covers are made of fabric or leather, and are embellished with decorative edging in a variety of colours.

UPHOLSTERY: fabric leather

SURROUND CORD: grey (standard) white, beige, anthracite grey, blue (on request)

FEET: anthracite grey painted wood

Divano 195 Sofa

Bracciolo large Armrest

Divano 225 Sofa

Bracciolo large Armrest

Divano 255 Sofa

Bracciolo large Armrest

Divano terminale 160 Bracciolo large End section sofa

Armrest

left

Divano terminale 190 Bracciolo large End section sofa

Armrest

SX left