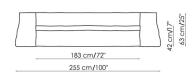

Divano 255 Sofa

Bracciolo large Armrest

Divano terminale 160 Bracciolo large End section sofa

Armrest

left

Divano terminale 190 Bracciolo large End section sofa

Armrest

SX left

Divano terminale 220 Bracciolo large End section sofa

Armrest

SX left

180 cm/71"

Centrale 123 Center section

Centrale 153 Center section

Centrale 183 Center section

Pouf 108x108 Pouf 135x135