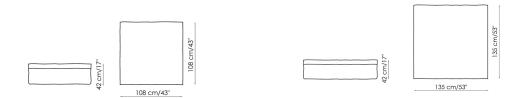

Divano terminale 220 Bracciolo large End section sofa

Armrest

SX left

180 cm/71"

Centrale 123 Center section

Centrale 153 Center section

Centrale 183 Center section

Pouf 108x108 Pouf 135x135