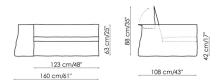

Divano 255 Sofa

Bracciolo large Armrest

Divano terminale 160 Bracciolo large End section sofa

Armrest

left

Divano terminale 190 Bracciolo large End section sofa

Armrest

SX left

Divano terminale 220 Bracciolo large End section sofa

Armrest

SX left

180 cm/71"

Centrale 123 Center section

Centrale 153 Center section

Centrale 183 Center section

Pouf 108x108 Pouf 135x135