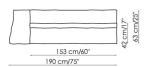

Divano 255 Sofa

Bracciolo large Armrest

Divano terminale 160 Bracciolo large End section sofa

Armrest

left

Divano terminale 190 Bracciolo large End section sofa

Armrest

SX left

Divano terminale 220 Bracciolo large End section sofa

Armrest

SX left

180 cm/71"

Centrale 123 Center section

Centrale 153 Center section

Centrale 183 Center section

Pouf 108x108 Pouf 135x135