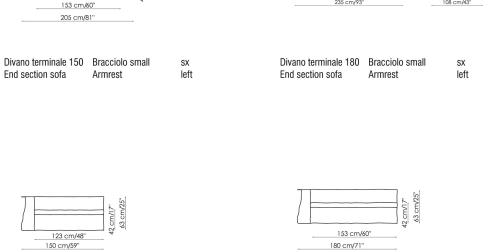

Divano 255 Sofa

Bracciolo large Armrest

Divano terminale 160 Bracciolo large End section sofa

Armrest

left

Divano terminale 190 Bracciolo large End section sofa

Armrest

SX left