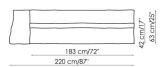

Divano 255 Sofa

Bracciolo large Armrest

Divano terminale 160 Bracciolo large End section sofa

Armrest

left

Divano terminale 190 Bracciolo large End section sofa

Armrest

SX left

Divano terminale 220 Bracciolo large End section sofa

Armrest

SX left

180 cm/71"

Centrale 123 Center section

Centrale 153 Center section

Centrale 183 Center section

Pouf 108x108 Pouf 135x135