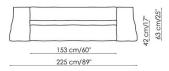

UPHOLSTERY: fabric leather

SURROUND CORD: grey (standard) white, beige, anthracite grey, blue (on request)

FEET: anthracite grey painted wood

Divano 195 Sofa

Bracciolo large Armrest

Divano 225 Sofa

Bracciolo large Armrest

Divano 255 Sofa

Bracciolo large Armrest

Divano terminale 160 Bracciolo large End section sofa

Armrest

left

Divano terminale 190 Bracciolo large End section sofa

Armrest

SX left