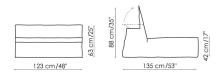

Divano terminale 220 Bracciolo large End section sofa

Armrest

SX left

180 cm/71"

Centrale 123 Center section

Centrale 153 Center section

Centrale 183 Center section

Pouf 108x108 Pouf 135x135