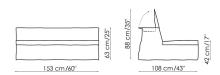

Divano terminale 220 Bracciolo large End section sofa

Armrest

SX left

180 cm/71"

Centrale 123 Center section

Centrale 153 Center section

Centrale 183 Center section

Pouf 108x108 Pouf 135x135