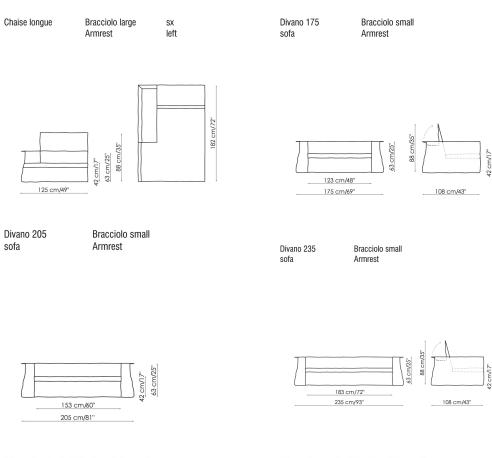

UPHOLSTERY: fabric leather

SURROUND CORD: grey (standard) white, beige, anthracite grey, blue (on request)

FEET: anthracite grey painted wood

Divano 195 Sofa

Bracciolo large Armrest

Divano 225 Sofa

Bracciolo large Armrest

Divano 255 Sofa

Bracciolo large Armrest

Divano terminale 160 Bracciolo large End section sofa

Armrest

left

Divano terminale 190 Bracciolo large End section sofa

Armrest

SX left