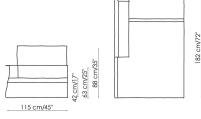

Divano terminale 220 Bracciolo large End section sofa

Armrest

SX left

180 cm/71"

Centrale 123 Center section

Centrale 153 Center section

Centrale 183 Center section

Pouf 108x108 Pouf 135x135