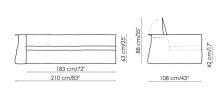

Divano terminale 220 Bracciolo large End section sofa

Armrest

SX left

180 cm/71"

Centrale 123 Center section

Centrale 153 Center section

Centrale 183 Center section

Pouf 108x108 Pouf 135x135