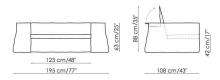

UPHOLSTERY: fabric leather

SURROUND CORD: grey (standard) white, beige, anthracite grey, blue (on request)

FEET: anthracite grey painted wood

Divano 195 Sofa

Bracciolo large Armrest

Divano 225 Sofa

Bracciolo large Armrest

Divano 255 Sofa

Bracciolo large Armrest

Divano terminale 160 Bracciolo large End section sofa

Armrest

left

Divano terminale 190 Bracciolo large End section sofa

Armrest

SX left

Divano terminale 220 Bracciolo large End section sofa

Armrest

SX left

180 cm/71"

Centrale 123 Center section

Centrale 153 Center section

Centrale 183 Center section

Pouf 108x108 Pouf 135x135