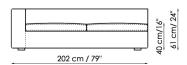

UPHOLSTERY: fabric skay (eco-leather) leather

FEET:

anthracite grey painted wood

Divano 225 Sofa

Angolo terminale 100 Corner end section

Divano terminale 182 End section sofa

sx left Divano terminale 202 End section sofa