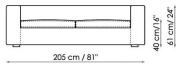

UPHOLSTERY: fabric skay (eco-leather) leather

FEET:

anthracite grey painted wood

Divano 225 Sofa

Angolo terminale 100 Corner end section

Divano terminale 182 End section sofa

sx left Divano terminale 202 End section sofa

sx left

40 cm/16" 61 cm/ 24"

100 cm / 39"

81 cm / 32"

40 cm/16"

81 cm / 32"

Pouf grande 100x100

100 cm / 39"