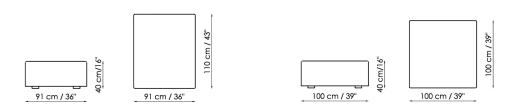

sx left

40 cm/16" 61 cm/ 24"

100 cm / 39"

81 cm / 32"

40 cm/16"

81 cm / 32"

Pouf grande 100x100

100 cm / 39"

Pouf medio 91x110

100 cm / 39"