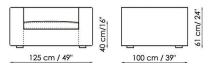

UPHOLSTERY: fabric skay (eco-leather) leather

FEET:

anthracite grey painted wood

Divano 225 Sofa

Angolo terminale 100 Corner end section

Divano terminale 182 End section sofa

sx left Divano terminale 202 End section sofa

sx left

40 cm/16" 61 cm/ 24"

100 cm / 39"

81 cm / 32"

40 cm/16"

81 cm / 32"

Pouf grande 100x100

100 cm / 39"