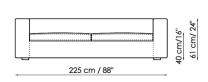

UPHOLSTERY: fabric skay (eco-leather) leather

FEET:

anthracite grey painted wood

Divano 225 Sofa

Angolo terminale 100 Corner end section

Divano terminale 182 End section sofa

sx left Divano terminale 202 End section sofa

sx left

40 cm/16" 61 cm/ 24"

100 cm / 39"

81 cm / 32"

40 cm/16"

81 cm / 32"

Pouf grande 100x100

100 cm / 39"