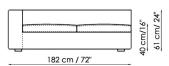

UPHOLSTERY: fabric skay (eco-leather) leather

FEET:

anthracite grey painted wood

Divano 225 Sofa

Angolo terminale 100 Corner end section

Divano terminale 182 End section sofa

sx left Divano terminale 202 End section sofa