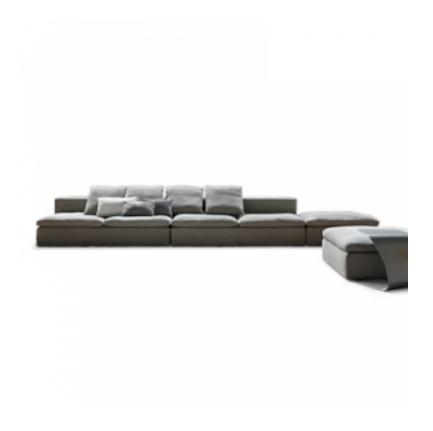

## design CRS Bonaldo

Soft, wraparound comfort which provides an original solution to the need for functionality.

Land is a modular sofa which is completely at ease in any setting, from the largest sitting room to the most compact living room. The fully removable upholstery covers are available in fabric, skay (eco-leather) or leather. The addition of cushions on the backrest further enhance the level of comfort.

UPHOLSTERY: fabric skay (eco-leather) leather

FEET:

anthracite grey painted wood

Divano 225 Sofa

Angolo terminale 100 Corner end section

Divano terminale 182 End section sofa

sx left Divano terminale 202 End section sofa