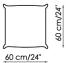

sx left

40 cm/16" 61 cm/ 24"

100 cm / 39"

81 cm / 32"

40 cm/16"

81 cm / 32"

Pouf grande 100x100

100 cm / 39"

Pouf medio 91x110

100 cm / 39"