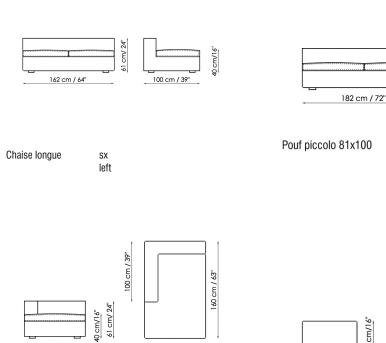

UPHOLSTERY: fabric skay (eco-leather) leather

FEET:

anthracite grey painted wood

Divano 225 Sofa

Angolo terminale 100 Corner end section

Divano terminale 182 End section sofa

sx left Divano terminale 202 End section sofa

sx left

40 cm/16" 61 cm/ 24"

100 cm / 39"

81 cm / 32"

40 cm/16"

81 cm / 32"

Pouf grande 100x100

100 cm / 39"