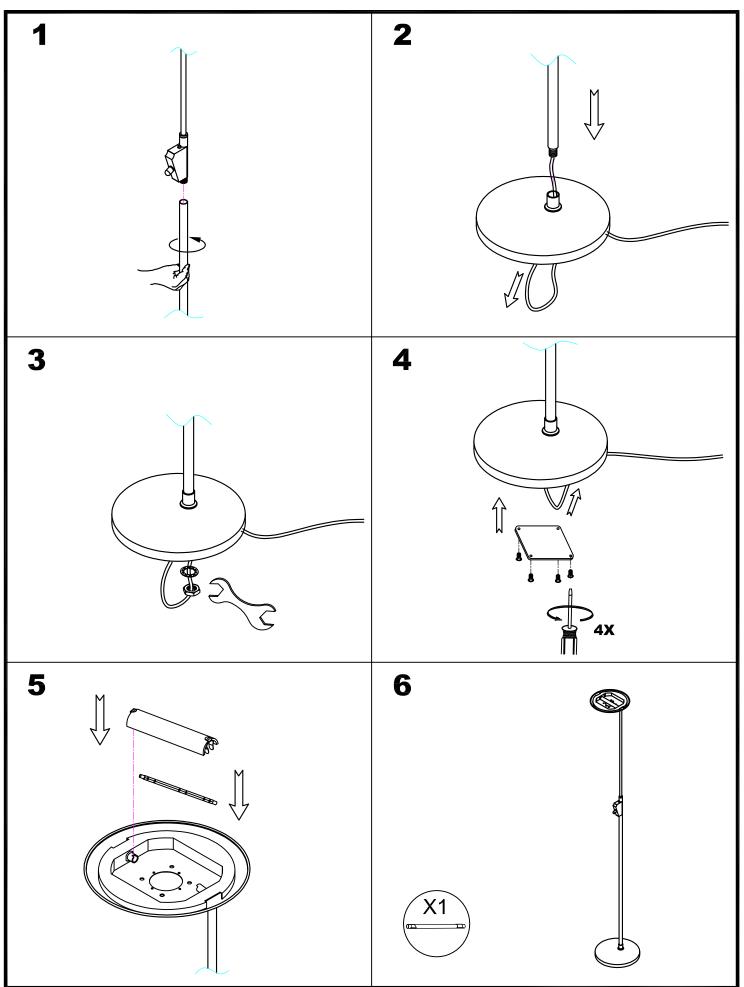

|
|------------------------|-----------------------------------|
| IP Protection degrees: | IP20                              |
| Lampholder:            | 1 x R7s. Warm white (<3700 K)     |
| Power (W):             | R7s MAX 300W                      |
| Bulb included:         | 1 x R7s 230. Warm white (<3700 K) |
| Voltage / Frequency:   | 220-240V/50-60Hz                  |
| Warranty (Years):      | 2                                 |
| Units per box:         | 1                                 |
| Net Weight (Kg):       | 5.38                              |
| EAN:                   | 8435071402750,00                  |
|                        |                                   |



## **MATERIALS / FINISHES**

Structure material: Steel

Structure finish: Satin nickel









03/15/10