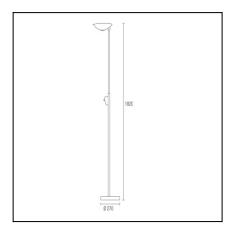

## **TECHNICAL CHARACTERISTICS**

| Type:                  | Floor lamp                        |
|------------------------|-----------------------------------|
| IP Protection degrees: | IP20                              |
| Lampholder:            | 1 x R7s. Warm white (<3700 K)     |
| Power (W):             | R7s MAX 300W                      |
| Bulb included:         | 1 x R7s 230. Warm white (<3700 K) |
| Voltage / Frequency:   | 220-240V/50-60Hz                  |
| Warranty (Years):      | 2                                 |
| Units per box:         | 1                                 |
| Net Weight (Kg):       | 5.38                              |
| EAN:                   | 8435071402750,00                  |
|                        |                                   |