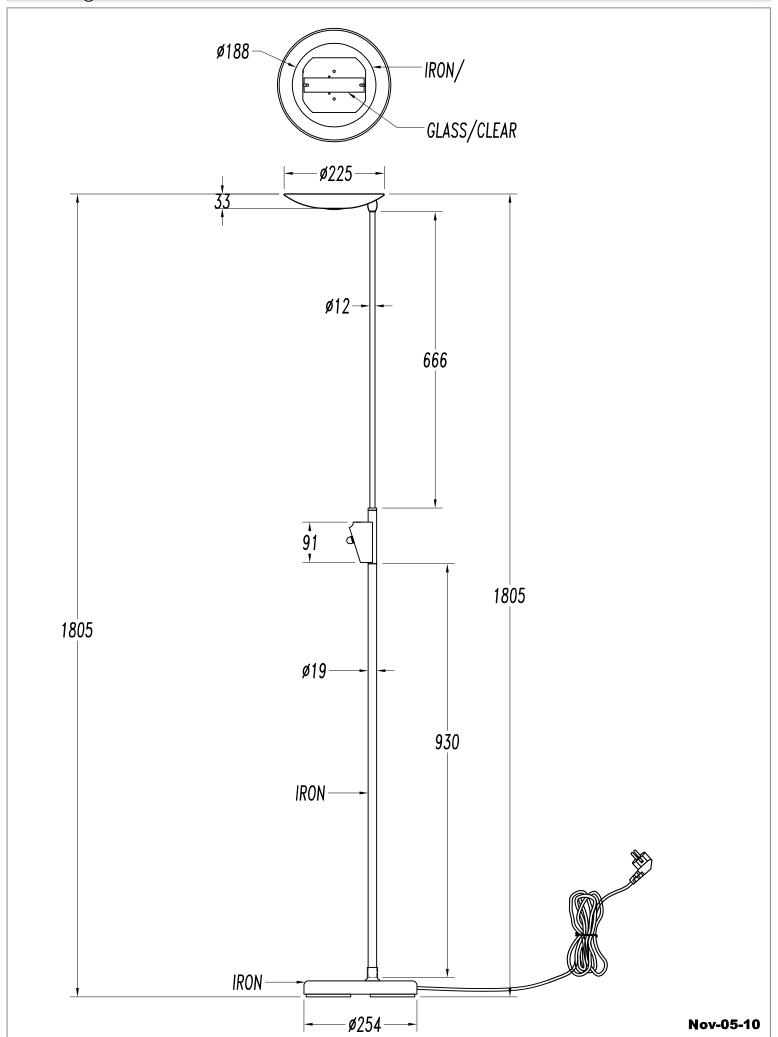

## **TECHNICAL CHARACTERISTICS**

| Type:                  | Floor lamp                        |
|------------------------|-----------------------------------|
| IP Protection degrees: | IP20                              |
| Lampholder:            | 1 x R7s. Warm white (<3700 K)     |
| Power (W):             | R7s MAX 300W                      |
| Bulb included:         | 1 x R7s 230. Warm white (<3700 K) |
| Voltage / Frequency:   | 220-240V/50-60Hz                  |
| Warranty (Years):      | 2                                 |
| Units per box:         | 1                                 |
| Net Weight (Kg):       | 5.38                              |
| EAN:                   | 8435071402750,00                  |
|                        |                                   |

## **MATERIALS / FINISHES**

Structure material: Steel

Structure finish: Satin nickel

03/15/10