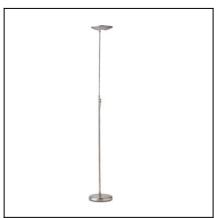

## MENPHIS 247-NS

The photograph may not match the reference exactly. Please read the product description to identify the finish.

Download photometric file .ldt /.ies

## **TECHNICAL CHARACTERISTICS**

| Type:                  | Floor lamp                        |
|------------------------|-----------------------------------|
| IP Protection degrees: | IP20                              |
| Lampholder:            | 1 x R7s. Warm white (<3700 K)     |
| Power (W):             | R7s MAX 300W                      |
| Bulb included:         | 1 x R7s 230. Warm white (<3700 K) |
| Voltage / Frequency:   | 220-240V/50-60Hz                  |
| Warranty (Years):      | 2                                 |
| Units per box:         | 1                                 |
| Net Weight (Kg):       | 5.38                              |
| EAN:                   | 8435071402750,00                  |
|                        |                                   |

## **MATERIALS / FINISHES**

Structure material: Steel

Structure finish: Satin nickel

03/15/10