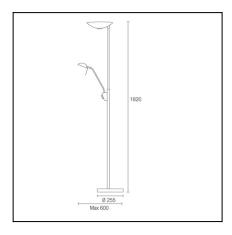

## **TECHNICAL CHARACTERISTICS**

| Type:                  | Floor lamp                                                                 |
|------------------------|----------------------------------------------------------------------------|
| IP Protection degrees: | IP20                                                                       |
| Lampholder:            | 1 x R7s<br>1 x GY6.35                                                      |
| Power (W):             | R7s MAX 300W<br>GY6.35 MAX 50W                                             |
| Bulb included:         | 1 x R7s 230w. Warm white (<3700 K)<br>1 x GY6.35 50w. Warm white (<3700 K) |
| Voltage / Frequency:   | 220-240V/50-60Hz                                                           |
| Warranty (Years):      | 2                                                                          |
| Units per box:         | 1                                                                          |
| Net Weight (Kg):       | 5.2                                                                        |
| EAN:                   | 8435071402767,00                                                           |
| Stability:             | 13°                                                                        |