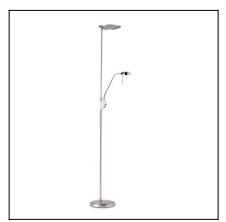

## **MENPHIS** 248-NS

The photograph may not match the reference exactly. Please read the product description to identify the finish.

Download photometric file .ldt /.ies

## **MATERIALS / FINISHES**

Structure material: Steel

Structure finish: Satin nickel