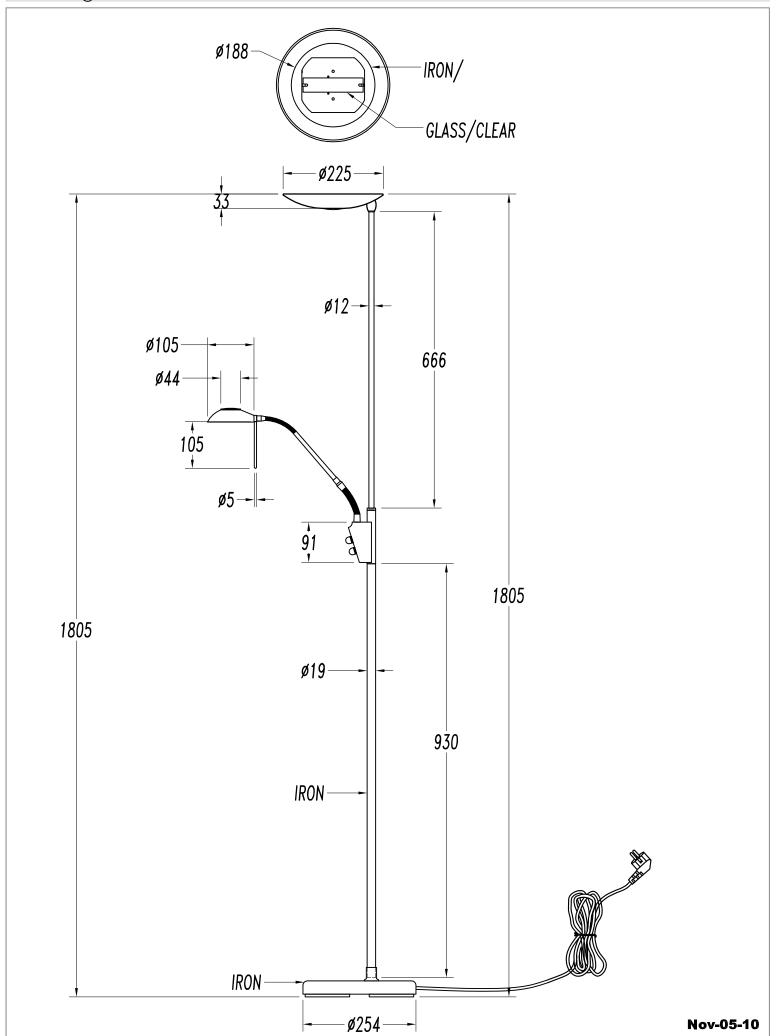

## **TECHNICAL CHARACTERISTICS**

| Type:                  | Floor lamp                                                                 |
|------------------------|----------------------------------------------------------------------------|
| IP Protection degrees: | IP20                                                                       |
| Lampholder:            | 1 x R7s<br>1 x GY6.35                                                      |
| Power (W):             | R7s MAX 300W<br>GY6.35 MAX 50W                                             |
| Bulb included:         | 1 x R7s 230w. Warm white (<3700 K)<br>1 x GY6.35 50w. Warm white (<3700 K) |
| Voltage / Frequency:   | 220-240V/50-60Hz                                                           |
| Warranty (Years):      | 2                                                                          |
| Units per box:         | 1                                                                          |
| Net Weight (Kg):       | 5.2                                                                        |
| EAN:                   | 8435071402767,00                                                           |
| Stability:             | 13°                                                                        |

## **MATERIALS / FINISHES**

Structure material: Steel

Structure finish: Satin nickel