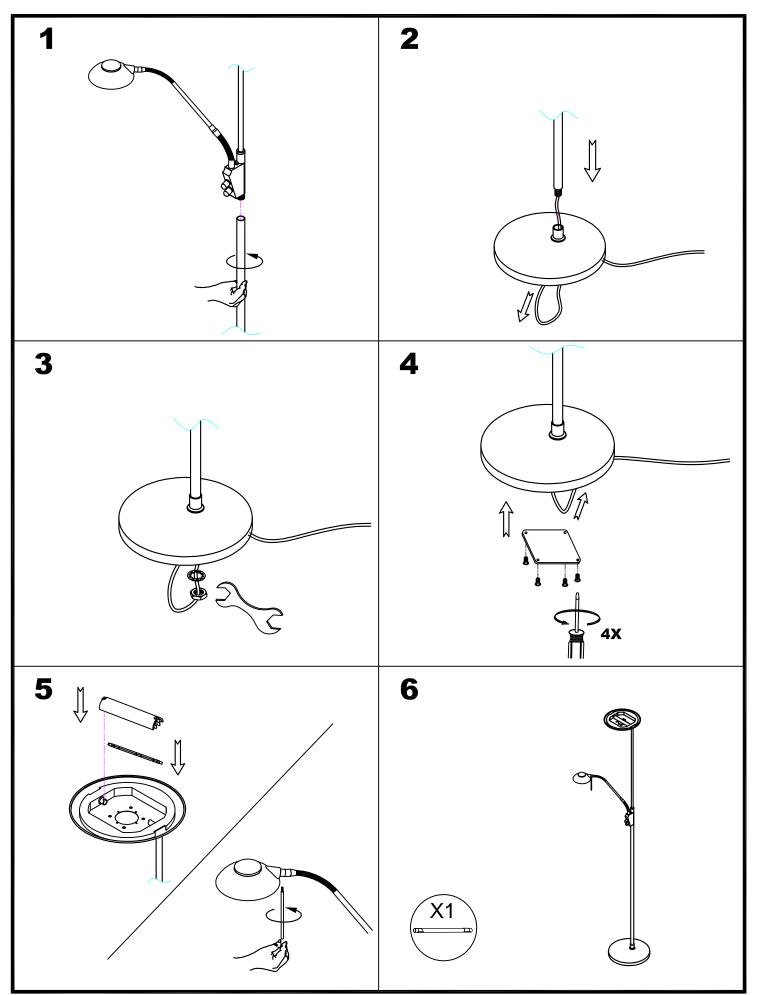

Y6.35 50w. Warm white (<3700 K) |
| Voltage / Frequency:   | 220-240V/50-60Hz                                                           |
| Warranty (Years):      | 2                                                                          |
| Units per box:         | 1                                                                          |
| Net Weight (Kg):       | 5.2                                                                        |
| EAN:                   | 8435071402767,00                                                           |
| Stability:             | 13°                                                                        |



## **MATERIALS / FINISHES**

Structure material: Steel

Structure finish: Satin nickel

## **GEAR**

Gear included: Yes, electronic