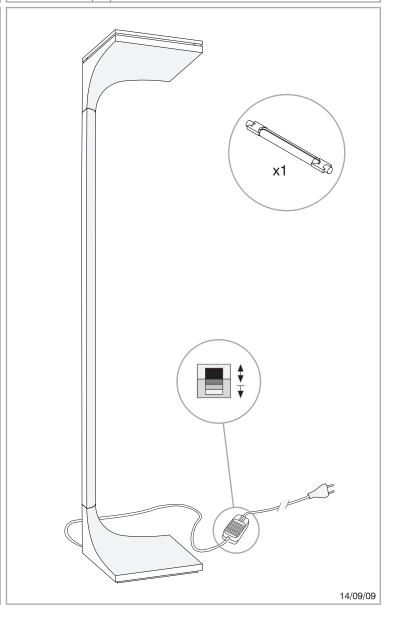

### **TECHNICAL CHARACTERISTICS**

| Type:                  | Floor lamp       |  |
|------------------------|------------------|--|
| IP Protection degrees: | IP20             |  |
| Lampholder:            | 1 x R7s          |  |
| Power (W):             | R7s MAX 300W     |  |
| Bulb included:         | 1 x R7s 230W     |  |
| Voltage / Frequency:   | 220-240V/50-60Hz |  |
| Warranty (Years):      | 2                |  |
| Units per box:         | 1                |  |
| Net Weight (Kg):       | 8.45             |  |
| EAN:                   | 8435111048764,00 |  |
|                        |                  |  |