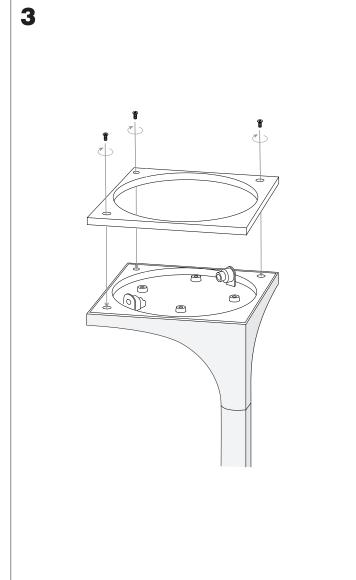

c file .ldt /.ies

### **TECHNICAL CHARACTERISTICS**

| Type:                  | Floor lamp       |  |
|------------------------|------------------|--|
| IP Protection degrees: | IP20             |  |
| Lampholder:            | 1 x R7s          |  |
| Power (W):             | R7s MAX 300W     |  |
| Bulb included:         | 1 x R7s 230W     |  |
| Voltage / Frequency:   | 220-240V/50-60Hz |  |
| Warranty (Years):      | 2                |  |
| Units per box:         | 1                |  |
| Net Weight (Kg):       | 8.45             |  |
| EAN:                   | 8435111048764,00 |  |
|                        |                  |  |

## **MATERIALS / FINISHES**

Structure material: Aluminium Diffuser material: Methacrylate

Structure finish: Black lacquered Diffuser finish: Tinted