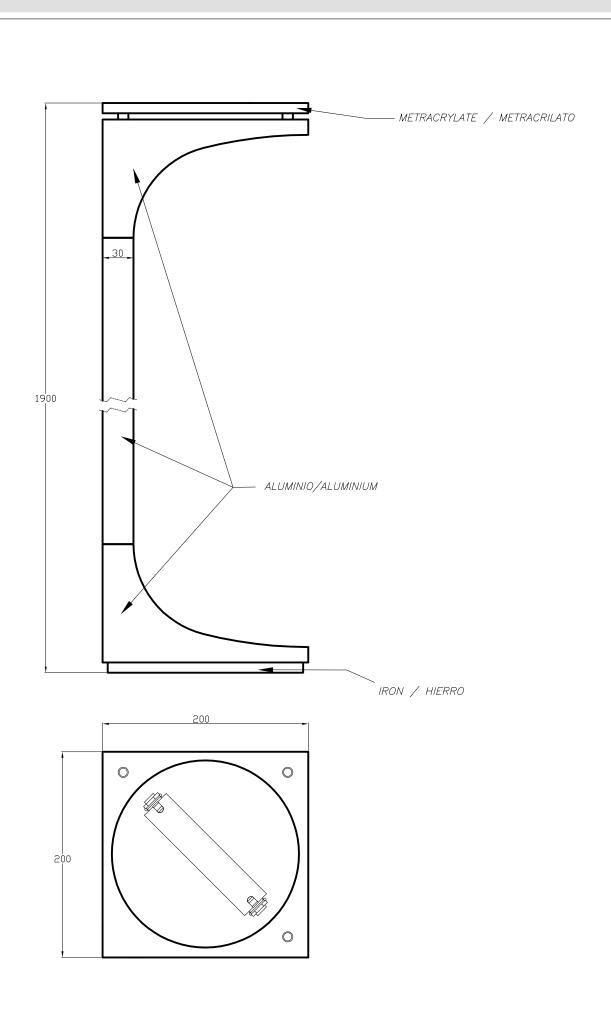

### **TECHNICAL CHARACTERISTICS**

| Type:                  | Floor lamp       |  |
|------------------------|------------------|--|
| IP Protection degrees: | IP20             |  |
| Lampholder:            | 1 x R7s          |  |
| Power (W):             | R7s MAX 300W     |  |
| Bulb included:         | 1 x R7s 230W     |  |
| Voltage / Frequency:   | 220-240V/50-60Hz |  |
| Warranty (Years):      | 2                |  |
| Units per box:         | 1                |  |
| Net Weight (Kg):       | 8.45             |  |
| EAN:                   | 8435111048764,00 |  |
|                        |                  |  |

## **MATERIALS / FINISHES**

Structure material: Aluminium Diffuser material: Methacrylate

Structure finish: Black lacquered Diffuser finish: Tinted