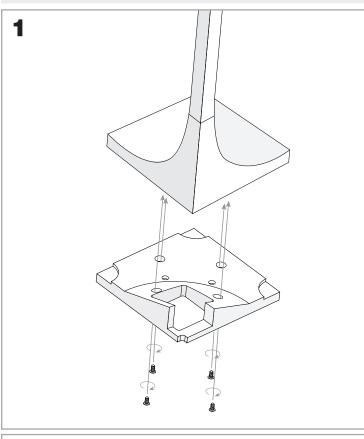

etric file .ldt /.ies

### **TECHNICAL CHARACTERISTICS**

| Type:                  | Floor lamp       |  |
|------------------------|------------------|--|
| IP Protection degrees: | IP20             |  |
| Lampholder:            | 1 x R7s          |  |
| Power (W):             | R7s MAX 300W     |  |
| Bulb included:         | 1 x R7s 230W     |  |
| Voltage / Frequency:   | 220-240V/50-60Hz |  |
| Warranty (Years):      | 2                |  |
| Units per box:         | 1                |  |
| Net Weight (Kg):       | 8.45             |  |
| EAN:                   | 8435111048764,00 |  |
|                        |                  |  |

## **MATERIALS / FINISHES**

Structure material: Aluminium Diffuser material: Methacrylate

Structure finish: Black lacquered Diffuser finish: Tinted