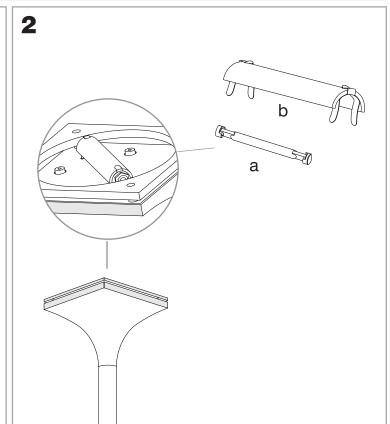

ric file .ldt /.ies

### **TECHNICAL CHARACTERISTICS**

| Type:                  | Floor lamp       |  |
|------------------------|------------------|--|
| IP Protection degrees: | IP20             |  |
| Lampholder:            | 1 x R7s          |  |
| Power (W):             | R7s MAX 300W     |  |
| Bulb included:         | 1 x R7s 230W     |  |
| Voltage / Frequency:   | 220-240V/50-60Hz |  |
| Warranty (Years):      | 2                |  |
| Units per box:         | 1                |  |
| Net Weight (Kg):       | 8.45             |  |
| EAN:                   | 8435111048764,00 |  |
|                        |                  |  |

## **MATERIALS / FINISHES**

Structure material: Aluminium Diffuser material: Methacrylate

Structure finish: Black lacquered Diffuser finish: Tinted