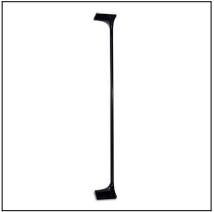

# Design by Estudi Ribaudí

The photograph may not match the reference exactly. Please read the product description to identify the finish.

Download photometric file .ldt /.ies

### **TECHNICAL CHARACTERISTICS**

| Type:                  | Floor lamp       |  |
|------------------------|------------------|--|
| IP Protection degrees: | IP20             |  |
| Lampholder:            | 1 x R7s          |  |
| Power (W):             | R7s MAX 300W     |  |
| Bulb included:         | 1 x R7s 230W     |  |
| Voltage / Frequency:   | 220-240V/50-60Hz |  |
| Warranty (Years):      | 2                |  |
| Units per box:         | 1                |  |
| Net Weight (Kg):       | 8.45             |  |
| EAN:                   | 8435111048764,00 |  |
|                        |                  |  |

## **MATERIALS / FINISHES**

Structure material: Aluminium Diffuser material: Methacrylate

Structure finish: Black lacquered Diffuser finish: Tinted