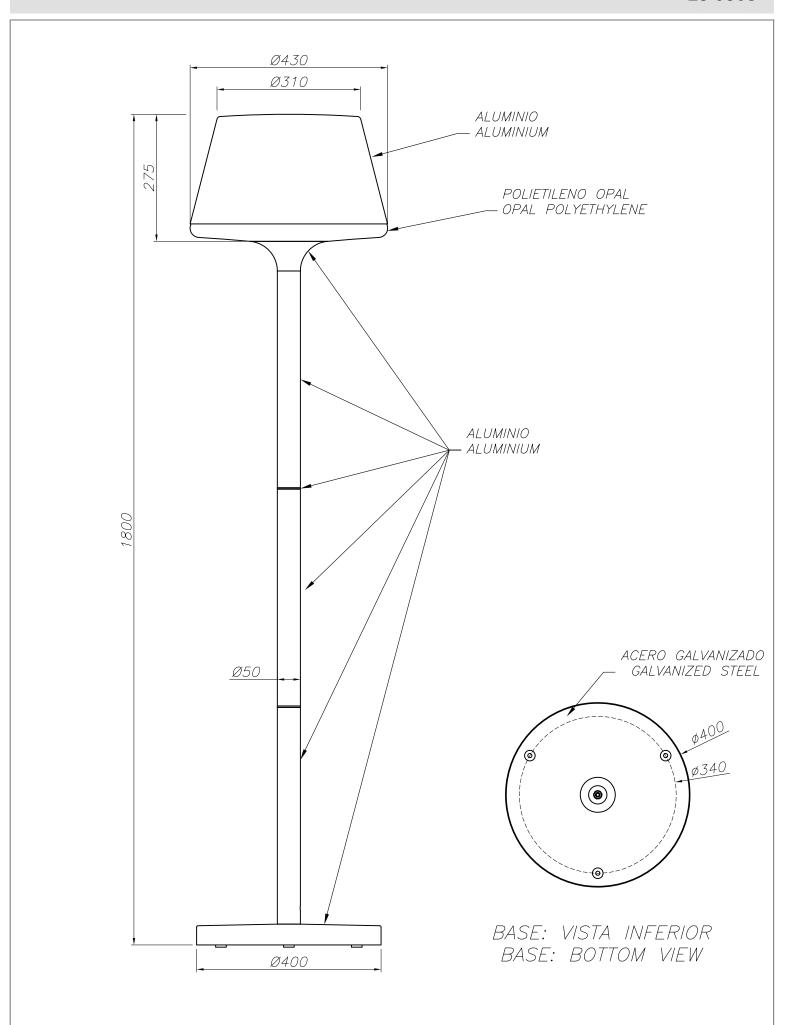

## **TECHNICAL CHARACTERISTICS**

| Type:                        | Floor lamp       |
|------------------------------|------------------|
| IP Protection degrees:       | IP44             |
| IK Protection degrees:       | IK08             |
| Lampholder:                  | 1 x E27          |
| Power (W):                   | E27 MAX 100W     |
| Total power consumption (W): | 100              |
| Voltage / Frequency:         | 220-240V/50-60Hz |
| Warranty (Years):            | 2                |
| Units per box:               | 1                |
| Net Weight (Kg):             | 9.3              |
| EAN:                         | 8435111082010    |
| Stability:                   | >15°             |
|                              |                  |

## **MATERIALS / FINISHES**

Structure material: High purity Diffuser material: Polyethylene

aluminium

Structure finish: Urban grey Diffuser finish: Opal