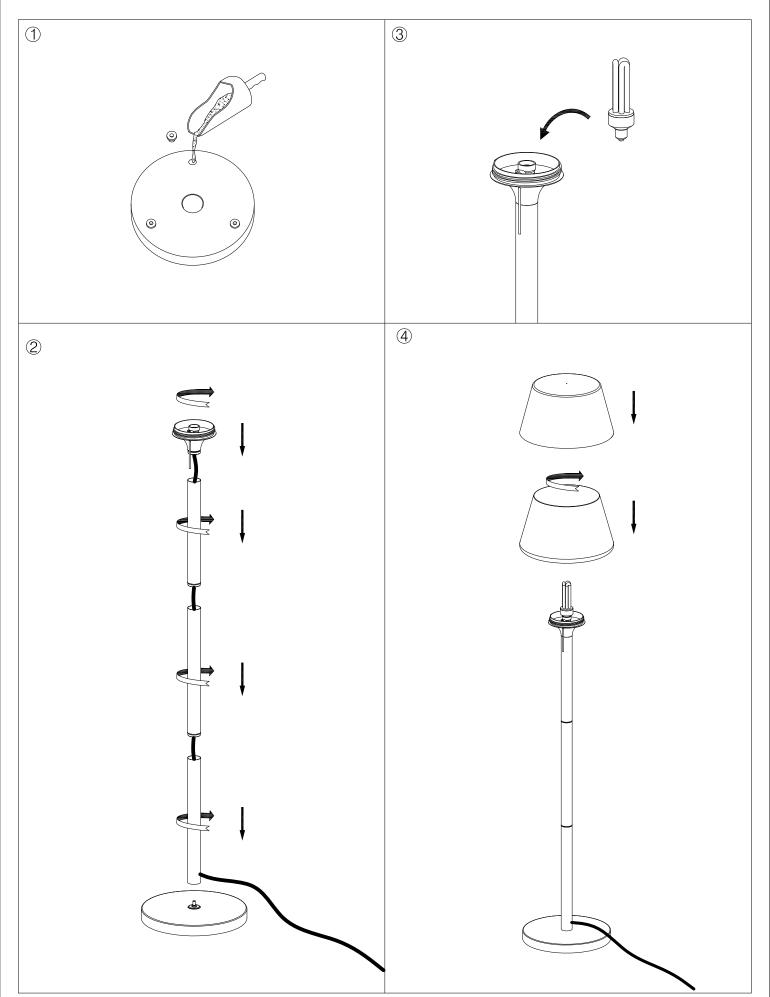

## MOONLIGHT 25-9503-Z5-M1

## Design by Francesc Vilaró

The photograph may not match the reference exactly. Please read the product description to identify the finish.

Download photometric file .ldt /.ies