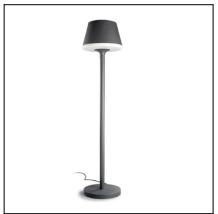

## MOONLIGHT 25-9503-Z5-M1

## Design by Francesc Vilaró

The photograph may not match the reference exactly. Please read the product description to identify the finish.

Download photometric file .ldt /.ies

## **MATERIALS / FINISHES**

Structure material: High purity Diffuser material: Polyethylene

aluminium

Structure finish: Urban grey Diffuser finish: Opal