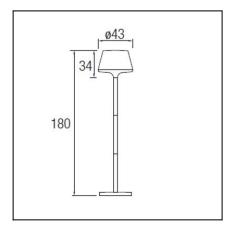

## **TECHNICAL CHARACTERISTICS**

| Type:                        | Floor lamp       |
|------------------------------|------------------|
| IP Protection degrees:       | IP44             |
| IK Protection degrees:       | IK08             |
| Lampholder:                  | 1 x E27          |
| Power (W):                   | E27 MAX 100W     |
| Total power consumption (W): | 100              |
| Voltage / Frequency:         | 220-240V/50-60Hz |
| Warranty (Years):            | 2                |
| Units per box:               | 1                |
| Net Weight (Kg):             | 9.3              |
| EAN:                         | 8435111082010    |
| Stability:                   | >15°             |
|                              |                  |